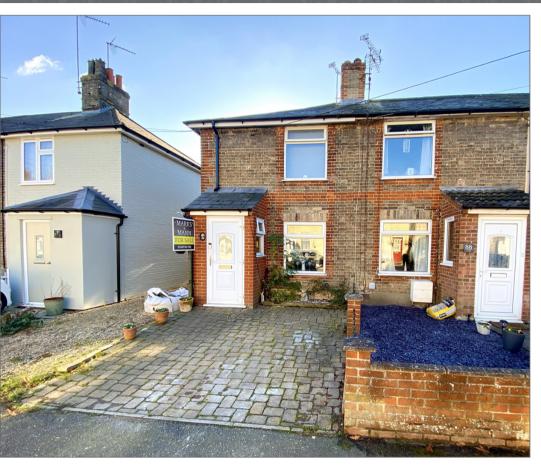

## **Bridge Street**

Offers in Excess of £230,000

A well-presented EXTENDED end of terrace two-bedroom house providing a fantastically sized living accommodation including entrance porch, sitting/dining room with wood-burning stove, extension to provide large modern fitted kitchen/dining area, ground floor modern bathroom and two bedrooms, together with driveway for off road parking for one vehicle and situated on this popular residential road a short distance from the town centre.

- Two Bedroom End Of Terrace House
- Entrance Porch
- Lounge/Diner
- Two Double Bedrooms
- Off Road Parking
- Double Glazed Windows & Gas Central Heating
- Extended Kitchen
- Easily Maintained Garden

## **Bridge Street**

Offers in Excess of £230,000

| Front Garden | Ground Floor Bathroom  |
|--------------|------------------------|
| Tone darach  | Ground Floor Battiroom |