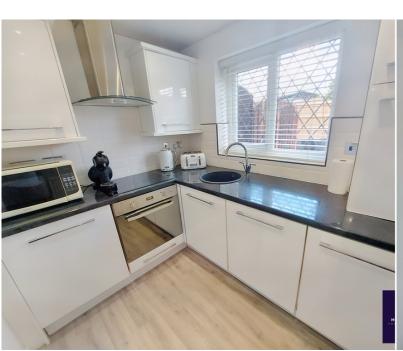

#### Kitchen

1.89m x 2.38m (6' 2" x 7' 10") views to rear, modern high gloss units with black high gloss marble style worktops, inset sink with chrome mixer tap, integral fridge and dishwasher, plumbed for washer, built in single electric oven, 4 ring ceramic hob, part tiled walls, single radiator.