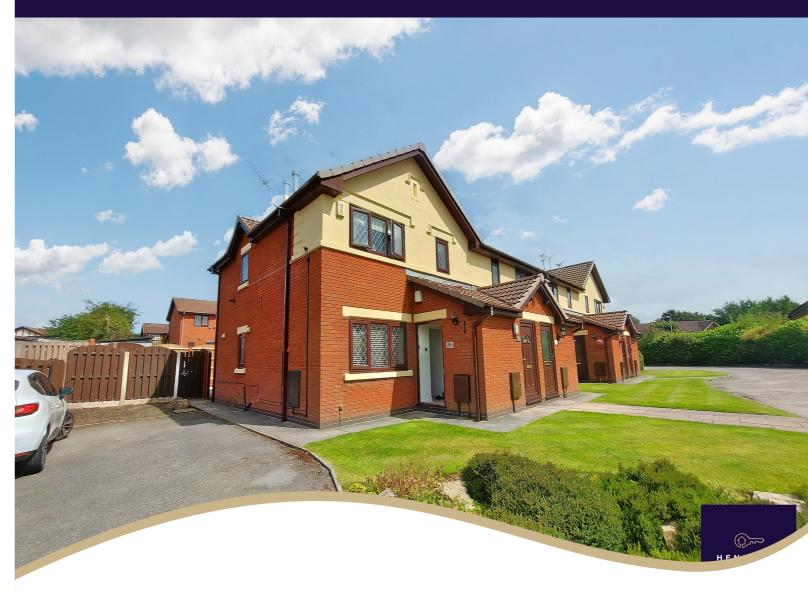

# 18a Barratt Gardens, Middleton, Manchester, Lancashire M24 5JU

- 1 BEDROOMED GROUND FLOOR APARTMENT
- GAS CENTRAL HEATING
- OFF ROAD PARKING

- DOUBLE GLAZED WINDOWS
- WELL PRESENTED INTERIOR
- LARGE REAR GARDEN

## PROPERTY DESCRIPTION

Henstock Property Services are pleased to market this well presented 1 bedroomed ground floor apartment. The accommodation briefly comprises; entrance vestibule into lounge, modern fitted kitchen, 1 bedroom and a bathroom. The property also has the benefit of gas central heating, double glazed windows, off road parking to side and a large garden to rear. Well situated in this popular residential area within easy reach of all everyday amenities, shops/supermarkets, leisure/fitness facilities, good public transport services and close to motorway links.

#### **Exterior**

Parking to side. Large L shaped rear garden, 2 wooden decked area, central Astroturf lawn.