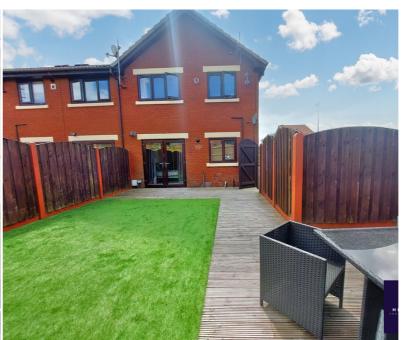

#### **Exterior**

Parking to side. Large L shaped rear garden, 2 wooden decked area, central Astroturf lawn.