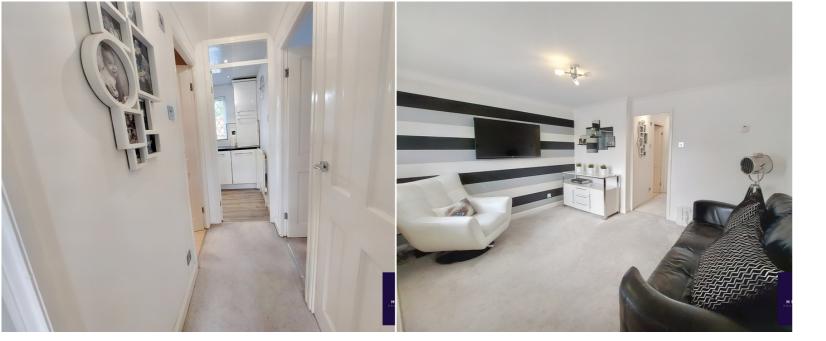

## **Entrance**

Vestibule into lounge with storage cupboard.

#### Lounge

 $3.21m \times 3.73m (10' 6" \times 12' 3")$  views to front, single radiator.