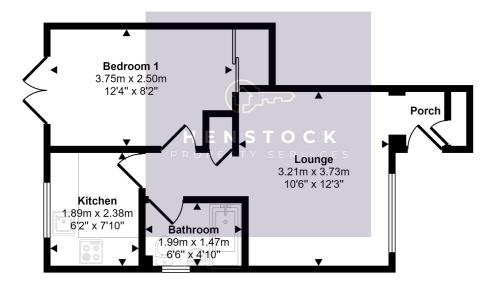

#### Approx Gross Internal Area 35 sq m / 371 sq ft

#### Floorplan

This floorplan is only for illustrative purposes and is not to scale. Measurements of rooms, doors, windows, and any items are approximate and no responsibility is taken for any error, omission or mis-statement. Icons of items such as bathroom suites are representations only and may not look like the real items. Made with Made Snappy 360.

## **GROUND FLOOR**

## **Entrance**

Vestibule into lounge with storage cupboard.

#### Lounge

 $3.21m \times 3.73m (10' 6" \times 12' 3")$  views to front, single radiator.

#### Kitchen

1.89m x 2.38m (6' 2" x 7' 10") views to rear, modern high gloss units with black high gloss marble style worktops, inset sink with chrome mixer tap, integral fridge and dishwasher, plumbed for washer, built in single electric oven, 4 ring ceramic hob, part tiled walls, single radiator.

#### Bedroom 1

3.79m x 2.62m (12' 5" x 8' 7") double patio doors to rear garden, built in walk in wardrobe with sliding door, single radiator.

#### Bathroom

 $1.99 \, \mathrm{m} \times 1.47 \, \mathrm{m}$  (6' 6" x 4' 10") views to side, modern white suite comprising; bath, close coupled w.c, sink, over bath wall mounted rain shower, tiled walls, tiled floor, extractor, single radiator.