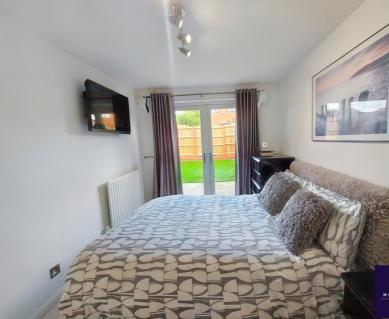

#### Bedroom 1

3.79m x 2.62m (12' 5" x 8' 7") double patio doors to rear garden, built in walk in wardrobe with sliding door, single radiator.