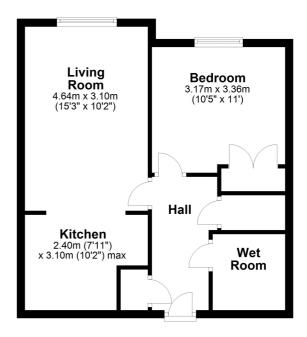

### Floor Plan

All measurements shown are approximate and for guidance only. Garages and workshops are not included in any gross floor areas unless integral to the main building where they will be included.

Plan produced using PlanUp.

- Retirement Apartment
- Residents Lounge
- Communal Gardens
- Views over Fields
- Wet Room
- Good Condition Throughout
- Communal Activities

EPC Rating: