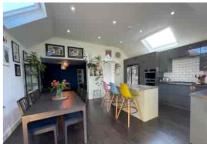

## Rydal, Bedford Crescent, Frimley Green, Camberley, Surrey

Jigsaw Estates are pleased to offer this rarely available, deceptively spacious and immaculately presented detached bungalow situated within a few minutes walk of the village green with it's shops, bakery, pubs and Church of England School and Cross Farm Infants School. Accommodation comprises three double bedrooms (main bedroom with a walk in wardrobe area), refitted shower room, refitted bathroom, utility area, living room and an impressive 17ft x 15ft kitchen/dining room with underfloor heating and bi-fold doors onto the rear garden. The garden is of a generous size with a high degree of privacy and a large sandstone patio. The recently block paved driveway accommodates parking for 5/6 vehicles and leads to a detached garage with an electric roller door. The owners have had the property re-wired, re-plumbed and re-plastered.

- IMMACULATELY PRESENTED **DETACHED BUNGALOW**
- APPROX 17FT X 15FT KITCHEN/DINING ROOM WITH **UNDERFLOOR HEATING & BI-FOLD DOORS**
- LIVING ROOM
- UTILITY AREA
- LARGE PRIVATE GARDEN

- THREE DOUBLE BEDROOMS
- LARGE DRIVEWAY AND **GARAGE WITH ELECTRIC** DOOR
- REFITTED SHOWER ROOM AND **REFITTED BATHROOM**
- QUIET POSITION WITHIN A 2 MINUTE WALK TO THE **VILLAGE GREEN**
- · REWIRED, REPLASTERED AND **NEW PLUMBING**