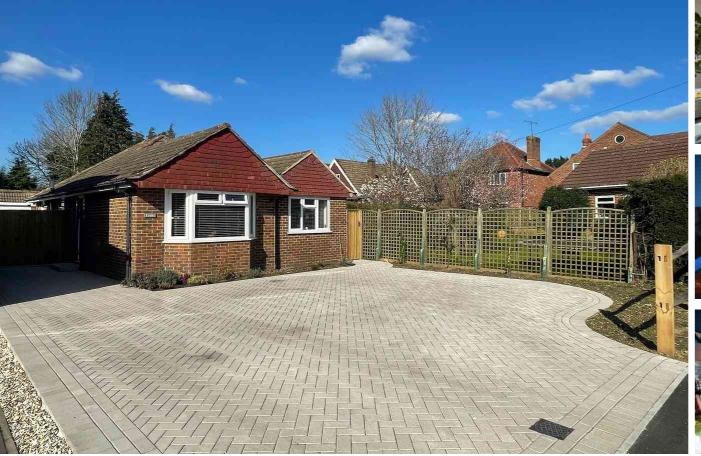

## Rydal, Bedford Crescent, Frimley Green, Camberley, Surrey

Jigsaw Estates are pleased to offer this rarely available, deceptively spacious and immaculately presented detached bungalow situated within a few minutes walk of the village green with it's shops, bakery, pubs and Church of England School and Cross Farm Infants School. Accommodation comprises three double bedrooms (main bedroom with a walk in wardrobe area), refitted shower room, refitted bathroom, utility area, living room and an impressive 17ft x 15ft kitchen/dining room with underfloor heating and bi-fold doors onto the rear garden. The garden is of a generous size with a high degree of privacy and a large sandstone patio. The recently block paved driveway accommodates parking for 5/6 vehicles and leads to a detached garage with an electric roller door. The owners have had the property re-wired, re-plumbed and re-plastered.

- IMMACULATELY PRESENTED **DETACHED BUNGALOW**
- APPROX 17FT X 15FT KITCHEN/DINING ROOM WITH **UNDERFLOOR HEATING & BI-FOLD DOORS**
- LIVING ROOM
- UTILITY AREA
- LARGE PRIVATE GARDEN

- THREE DOUBLE BEDROOMS
- LARGE DRIVEWAY AND **GARAGE WITH ELECTRIC** DOOR
- REFITTED SHOWER ROOM AND **REFITTED BATHROOM**
- QUIET POSITION WITHIN A 2 MINUTE WALK TO THE **VILLAGE GREEN**
- · REWIRED, REPLASTERED AND **NEW PLUMBING**