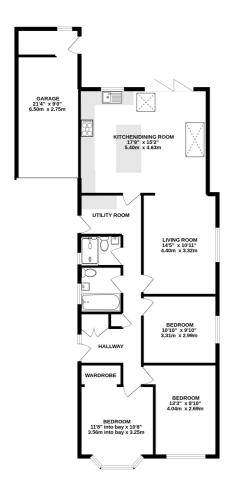

## OFFERS IN EXCESS OF £600,000

Mis-descriptions Act: We wish to inform prospective purchasers that we have not carried out a detailed

GROUND FLOOR 1220 sq.ft. (113.3 sq.m.) approx.

TOTAL FLOOR AREA: 1220 sq.ft. (113.3 sq.m.) approx empt has been made to ensure the accuracy of the floorplan contained here,