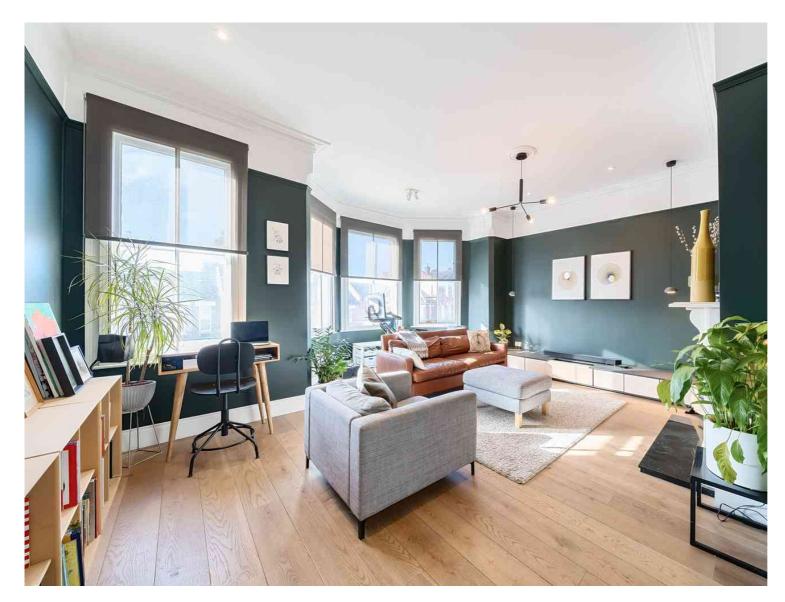

Colney Hatch Lane, London, N10 1ER

GUIDE PRICE OF £700,000-900,000. A stunning split level three bedroom apartment set over two floors with a private roof garden. The property has recently been fully refurbished and has a wonderful contemporary feel. With three large bedrooms one of which benefits from a modern en-suite bathroom. There is a fantastic eat in modern kitchen that opens on to a large roof garden. The larger than average sitting room is light filled and filled with period features. The modern family bathroom has under floor heating as do the two bedrooms on the top floor. The property further benefits from off street parking.

- Three bedroom split level apartment
- Two bathrooms
- Private roof garden
- Fully renovated throughout to a very high standard
- Modern and well equipped kitchen with integrated appliances
- Luxurious and chic bathroom
- Off street car parking
- Share of freehold