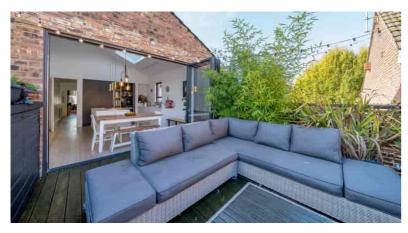

Colney Hatch Lane, London, N10 1ER

GUIDE PRICE OF £700,000-900,000. A stunning split level three bedroom apartment set over two floors with a private roof garden. The property has recently been fully refurbished and has a wonderful contemporary feel. With three large bedrooms one of which benefits from a modern en-suite bathroom. There is a fantastic eat in modern kitchen that opens on to a large roof garden. The larger than average sitting room is light filled and filled with period features. The modern family bathroom has under floor heating as do the two bedrooms on the top floor. The property further benefits from off street parking.

- Three bedroom split level apartment
- Two bathrooms
- Private roof garden
- Fully renovated throughout to a very high standard
- Modern and well equipped kitchen with integrated appliances
- Luxurious and chic bathroom
- Off street car parking
- Share of freehold