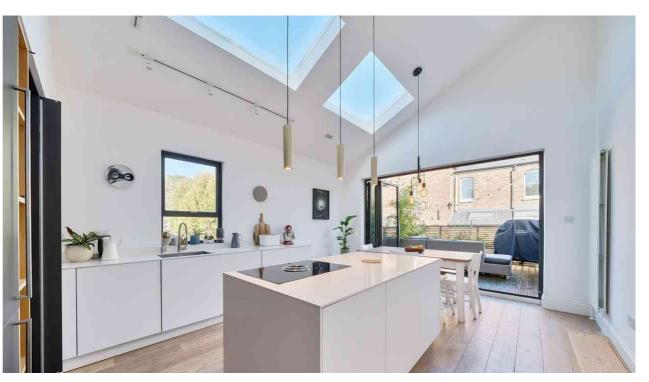

Colney Hatch Lane, London, N10 1ER

GUIDE PRICE OF £700,000-900,000. A stunning split level three bedroom apartment set over two floors with a private roof garden. The property has recently been fully refurbished and has a wonderful contemporary feel. With three large bedrooms one of which benefits from a modern en-suite bathroom. There is a fantastic eat in modern kitchen that opens on to a large roof garden. The larger than average sitting room is light filled and filled with period features. The modern family bathroom has under floor heating as do the two bedrooms on the top floor. The property further benefits from off street parking.

- Three bedroom split level apartment
- Two bathrooms
- Private roof garden
- Fully renovated throughout to a very high standard
- Modern and well equipped kitchen with integrated appliances
- Luxurious and chic bathroom
- Off street car parking
- Share of freehold