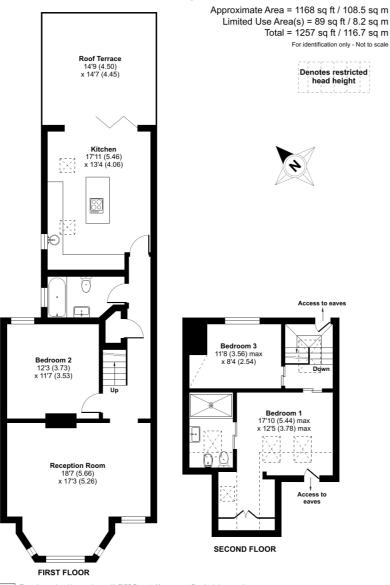

## Colney Hatch Lane, London, N10

Floor plan produced in accordance with RICS Property Measurement Standards incorporating International Property Measurement Standards (IPMS2 Residential). © nichecom 2023. Produced for Cow & Co Properties Ltd. REF: 1048999