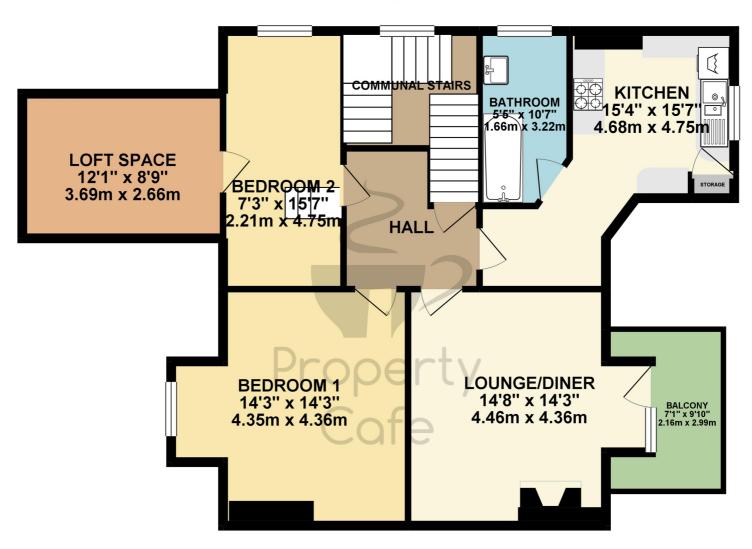

21B Cantelupe Road, Bexhill On Sea, Bexhill On Sea, East Sussex, TN40 1JG Spacious Apartment with balcony £189,950

Situated in a sought after & convenient location close to the seafront, station and town centre can be found this spacious Two Bedroom Top Floor Apartment that offers accommodation & benefits to include: A side communal entrance that leads into a communal hall with stairs that lead to the top floor & apartments entrance: A spacious inner hall leads through to: A good size South facing lounge-diner with ample space to relax & entertain and access out to a small balcony area. As you may note from the adjacent photos and floor plan the apartment offers spacious accommodation throughout with two good size double bedrooms, a walk in loft room that offers ample storage & indeed potential to convert (subject to all relevant & necessary permissions). There is a good size kitchen and fitted bathroom. The apartment is being offered for sale with a Share Of Freehold & No Onward Chain. For any additional details or indeed to book a viewing please contact our Bexhill team on 01424 224488 ....

## GROUND FLOOR 909.99 sq. ft. (84.54 sq. m.)

## TOTAL FLOOR AREA: 909.99 sq. ft. (84.54 sq. m.) approx.

Whist every attempt has been made to ensure the accuracy of the floorpian contained here, measurements of doors, windows, rooms and any other items are approximate and no responsibility is taken for any error, omission or mis-statement. This plan is for illustrative purposes only and should be used as such by any prospective purchaser. The services, systems and appliances shown have not been tested and no guarantee as to their operability or efficiency can be given.