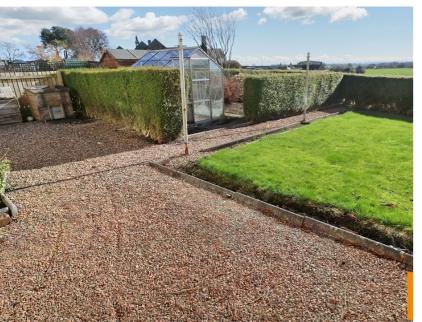

# Gardens

Gardens to front and rear of the property. Front gardens are enclosed within hedges and fencing with gate leads to paved footpath to the front door. Rest of garden laid out to lawn. Further garden to the rear which is very well laid out and enclosed also. Lawn, vegetable plot, greenhouse and garden shed.