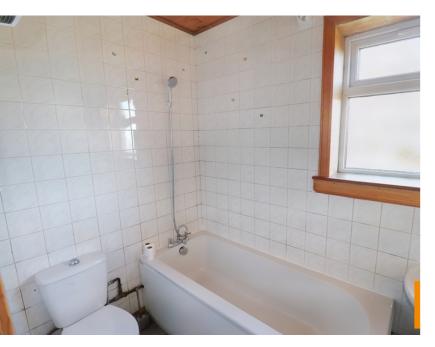

# Bathroom

#### 2.42m x 1.50m (7' 11" x 4' 11")

Bathroom is on the side of the property with a frosted glass window providing light and ventilation. Bathroom is fully tiled. Pine panelled ceiling. Bathroom is equipped with a three piece suite comprising WC, pedestal wash hand basin and bath complete with mixer type shower.