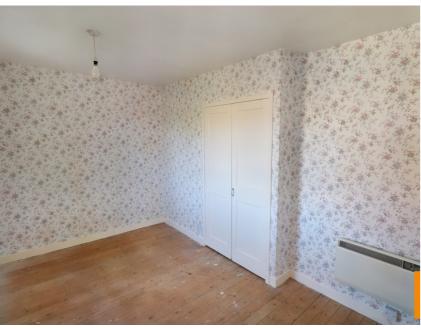

#### Bedroom One

#### 4.42m x 2.97m (14' 6" x 9' 9")

Spacious double bedroom running from front to rear of the property with windows to both front and rear. Window to the front enjoys a lovely open view over countryside and to the rear over fields to the sea. Built in wardrobe. Further cupboard which houses the hot water cylinder and shelved for linen.

#### Bedroom Two

#### 4.29m x 2.52m (14' 1" x 8' 3")

Second bedroom again a double with front facing window enjoying lovely views. Built in wardrobe. Panelled wall heater.

# **Bedroom Three**

#### 4.31m x 2.22m (14' 2" x 7' 3")

Spacious double bedroom located on the back of the property with window enjoying a lovely open view over countryside.