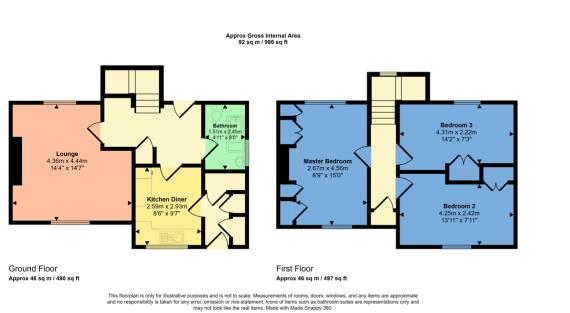

#### Hall

Good quality UPVC front door with inset glazed panels give access to this hall which gives access to the lounge, kitchen and bathroom. Staircase rising to the upper level. Deep understairs storage cupboard and a further cloak cupboard.

#### Lounge

#### 4.54m x 4.44m (14' 11" x 14' 7") At widest.

Attractive public room running from front to rear of the property with windows at both ends. Back window enjoys stunning views over rolling countryside and on over the Firth of Forth. Original tiled fireplace and alcove with shelving and drawers. 'Fischer' electric heater.

#### Kitchen

#### 2.98m x 2.61m (9' 9" x 8' 7")

Kitchen opens from the hall and is on the rear of the property with a window enjoying stunning country and sea views. Kitchen is fitted with wall and floor storage units, wipe clean worksurfaces and a one and half bowl sink and drainer. Fridge freeze. Space for electric cooker.

# Bathroom

#### 2.42m x 1.50m (7' 11" x 4' 11")

Bathroom is on the side of the property with a frosted glass window providing light and ventilation. Bathroom is fully tiled. Pine panelled ceiling. Bathroom is equipped with a three piece suite comprising WC, pedestal wash hand basin and bath complete with mixer type shower.

# Stairs and Landing

Staircase rising from the hall to the upper level passed a large window giving access to all three bedrooms. Deep cupboard shelved for storage of linen.

#### Bedroom One

#### 4.42m x 2.97m (14' 6" x 9' 9")

Spacious double bedroom running from front to rear of the property with windows to both front and rear. Window to the front enjoys a lovely open view over countryside and to the rear over fields to the sea. Built in wardrobe. Further cupboard which houses the hot water cylinder and shelved for linen.

#### Bedroom Two

#### 4.29m x 2.52m (14' 1" x 8' 3")

Second bedroom again a double with front facing window enjoying lovely views. Built in wardrobe. Panelled wall heater.

# **Bedroom Three**

#### 4.31m x 2.22m (14' 2" x 7' 3")

Spacious double bedroom located on the back of the property with window enjoying a lovely open view over countryside.