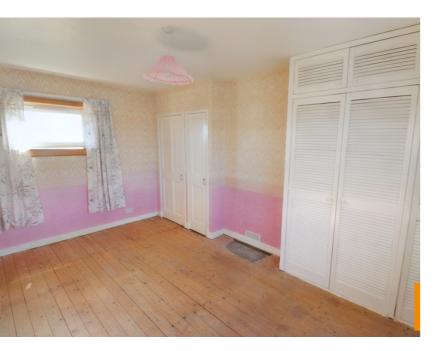

#### Bedroom One

#### 4.42m x 2.97m (14' 6" x 9' 9")

Spacious double bedroom running from front to rear of the property with windows to both front and rear. Window to the front enjoys a lovely open view over countryside and to the rear over fields to the sea. Built in wardrobe. Further cupboard which houses the hot water cylinder and shelved for linen.

#### Bedroom Two

#### 4.29m x 2.52m (14' 1" x 8' 3")

Second bedroom again a double with front facing window enjoying lovely views. Built in wardrobe. Panelled wall heater.

# **Bedroom Three**

#### 4.31m x 2.22m (14' 2" x 7' 3")

Spacious double bedroom located on the back of the property with window enjoying a lovely open view over countryside.