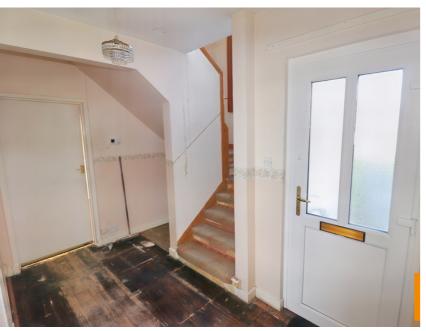

#### Hall

Good quality UPVC front door with inset glazed panels give access to this hall which gives access to the lounge, kitchen and bathroom. Staircase rising to the upper level. Deep understairs storage cupboard and a further cloak cupboard.

# Stairs and Landing

Staircase rising from the hall to the upper level passed a large window giving access to all three bedrooms. Deep cupboard shelved for storage of linen.