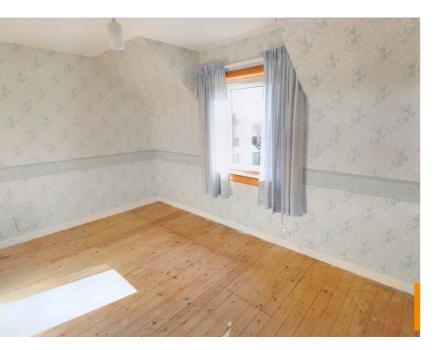

#### Bedroom One

#### 4.42m x 2.97m (14' 6" x 9' 9")

Spacious double bedroom running from front to rear of the property with windows to both front and rear. Window to the front enjoys a lovely open view over countryside and to the rear over fields to the sea. Built in wardrobe. Further cupboard which houses the hot water cylinder and shelved for linen.