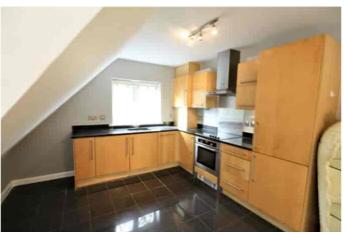

Top floor (stair access) leads to a light, spacious, modern property.

The living room extends onto the balcony with seating area and features an open plan kitchen of contemporary design with plenty of cupboard space and integrated appliances.