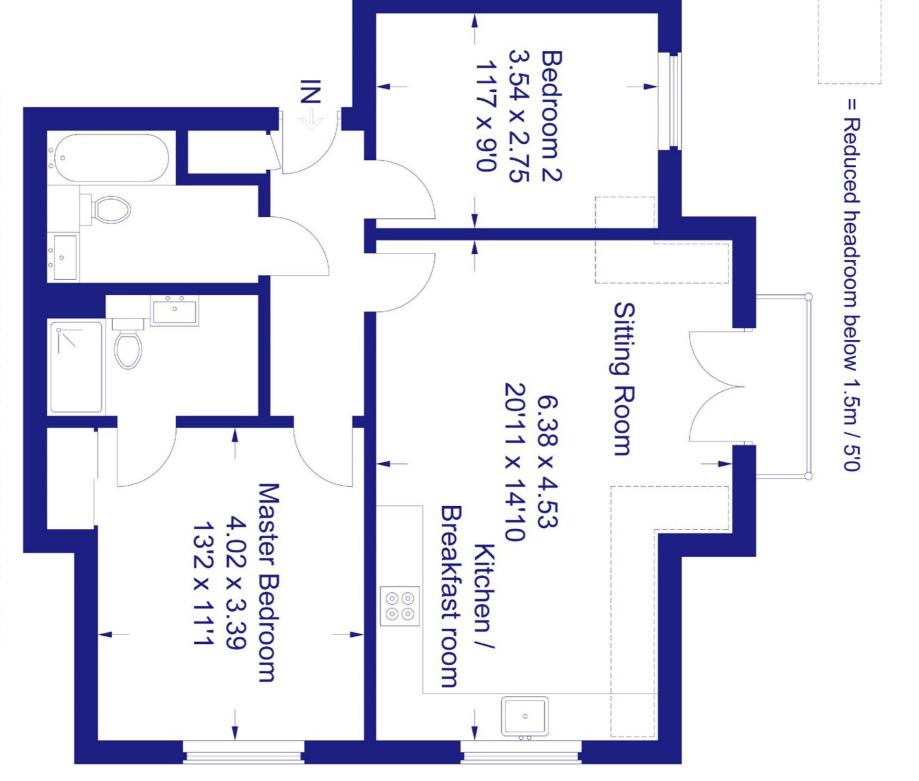

## 17 Cranwells Lane, SL2

Approximate Gross Internal Area = 68.4 sq m / 736 sq ft (Including Reduced Headroom)

are approximate. Whilst every care is taken in the preparation of this plan, please check all dimensions, This plan is for layout guidance only. Not drawn to scale unless stated. Windows and door openings shapes and compass bearings before making any decisions reliant upon them.

Produced for Hilton King & Locke