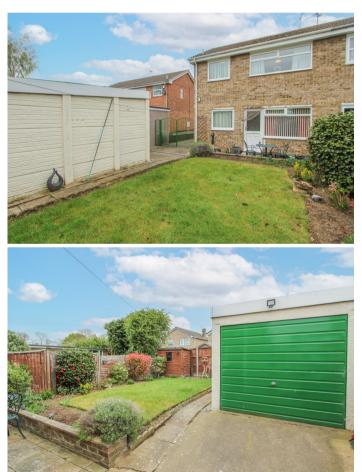

### **Externals**

### Front Aspect

**Rear Garden** 

Approximate Heating System Installation Date - 11/7/2014 Water Heating System - Gas Boiler (Hot Water Tank) Approximate Water Heating Installation Date - 11/7/2014 Boiler Location - Under the stairs Approximate Electrical System Installation Date - 12/15/2017 Permanent Loft Ladder - No Loft Insulation - Yes Loft Boarded out – No