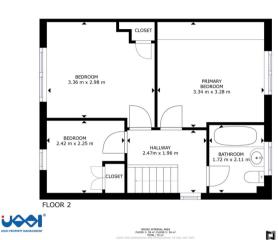

### **First Floor**

Bedroom

🚺 Matterport

**Master Bedroom** 

Bedroom

Bathroom

All measurements provided are approximate and should be verified before exchange of contracts. No appliances have been tested and should be checked to ensure they are in good working order.