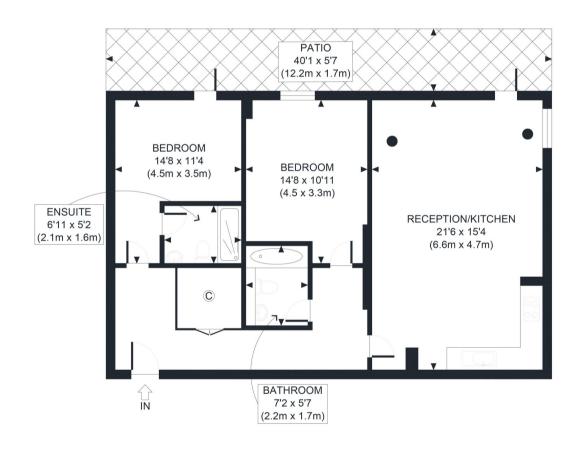

Viewing by appointment with 1st avenue.

Call: 020 8293 8600

1stavenue
Real Estate Services

GROUND FLOOR GROSS INTERNAL FLOOR AREA 932 SQ FT

## APPROX. GROSS INTERNAL FLOOR AREA 932 SQ FT / 87 SQM

Disclaimer: Floor plan measurements are approximate and are for illustrative purposes only. While we do not doubt the floor plan accuracy and completeness, you or your advisors should conduct a careful, independent investigation of the property in respect of monetary valuation