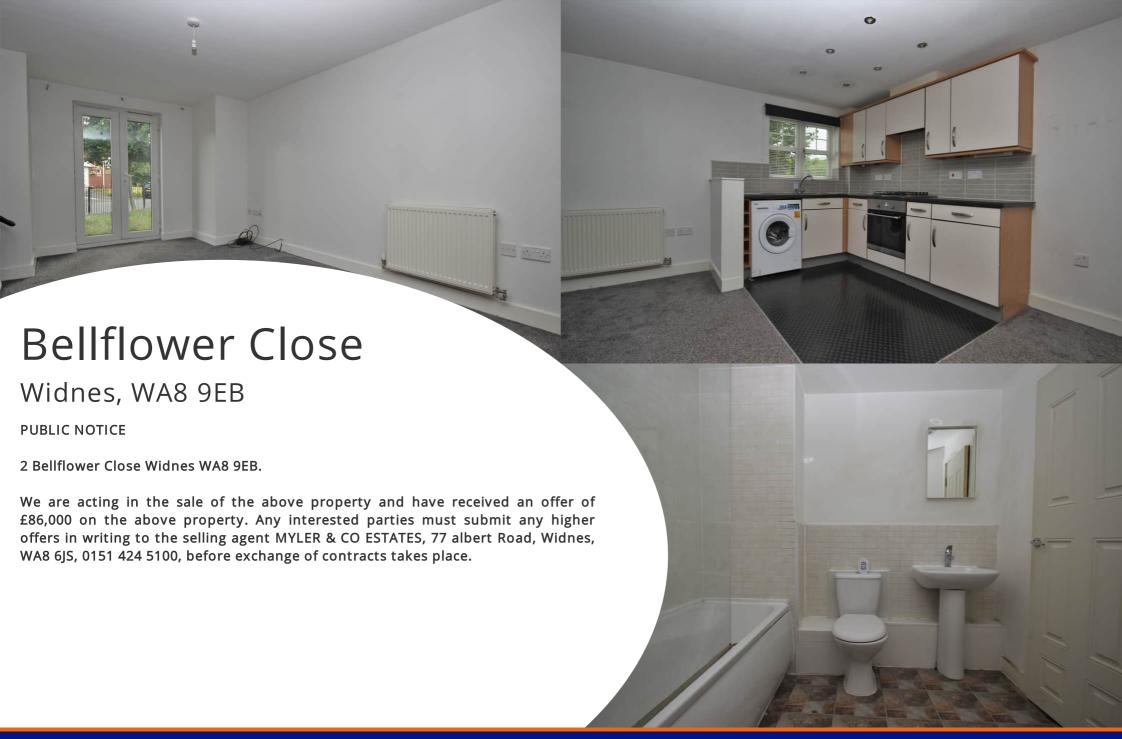

# Lounge / Diner / Kitchen

6.80m x 4.91m (22' 4" x 16' 1")

Lounge Area

Carpet to floor, ceiling light, radiator, UPVC double glazed french doors.

Dining Area

Carpet to floor, ceiling light, radiator.

Kitchen Area

Vinyl to floor, ceiling spot lights, UPVC double glazed window, kitchen comprises of a range of wall and base units with work surface over, stainless steel sink with mixer tap, stainless steel oven, gas hob and extractor fan. space and plumbing for fridge freezer & washing machine.

#### Bathroom

Vinyl to floor, ceiling light, radiator, storage cupboard, bath with shower over and mixer taps, pedestal hand wash basin & low level W/C.

Myler & Co 77, Albert Road, Widnes, Cheshire, WA8 6JS 0151 424 5100 info@mylerestates.com