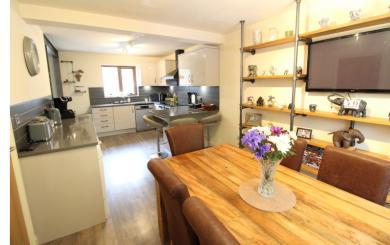

## **FULL DESCRIPTION**

Viewing is essential to fully appreciate this deceptively spacious three bedroom (master en-suite) modern detached family home, situated in the popular village location of Cross Roads with excellent access to the local primary school. The three storey accommodation comprises of an entrance hall, there is a useful study area which gives access to the fabulous dining kitchen which measures approximately 23ft4 in length having an attractive range of modern base and wall mounted units with complimenting worktop surfaces, integrated fridge, breakfast bar, double glazed windows to the front and rear. Also on this level is a utility room, and separate WC. To the first floor the spacious lounge measures approximately 18ft8 in length, has exposed feature brickwork to the wall and double glazed patio doors leading to a balcony with open parkland outlook. There is a double bedroom on this level, and the house bathroom having a three piece suite comprising of a 'P' bath with shower over, WC, wash hand basin, chrome heated towel rail. To the second floor there are a further two double bedrooms, the master having a spacious built in wardrobe and a newly fitted en-suite shower room with shower cubicle, WC, wash hand basin. Externally there is an enclosed rear patio, and a block paved drive to the front. EPC Rating C.