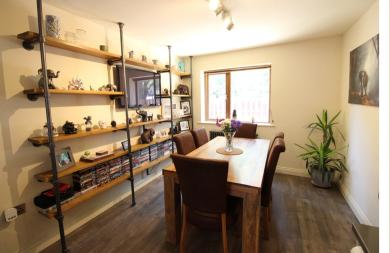

## **FULL DESCRIPTION**

Viewing is essential to fully appreciate this deceptively spacious three bedroom (master en-suite) modern detached family home, situated in the popular village location of Cross Roads with excellent access to the local primary school. The three storey accommodation comprises of an entrance hall, there is a useful study area which gives access to the fabulous dining kitchen which measures approximately 23ft4 in length having an attractive range of modern base and wall mounted units with complimenting worktop surfaces, integrated fridge, breakfast bar, double glazed windows to the front and rear. Also on this level is a utility room, and separate WC. To the first floor the spacious lounge measures approximately 18ft8 in length, has exposed feature brickwork to the wall and double glazed patio doors leading to a balcony with open parkland outlook. There is a double bedroom on this level, and the house bathroom having a three piece suite comprising of a 'P' bath with shower over, WC, wash hand basin, chrome heated towel rail. To the second floor there are a further two double bedrooms, the master having a spacious built in wardrobe and a newly fitted en-suite shower room with shower cubicle, WC, wash hand basin. Externally there is an enclosed rear patio, and a block paved drive to the front. EPC Rating C.