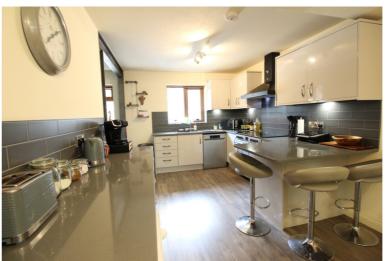

## **FULL DESCRIPTION**

Viewing is essential to fully appreciate this deceptively spacious three bedroom (master en-suite) modern detached family home, situated in the popular village location of Cross Roads with excellent access to the local primary school. The three storey accommodation comprises of an entrance hall, there is a useful study area which gives access to the fabulous dining kitchen which measures approximately 23ft4 in length having an attractive range of modern base and wall mounted units with complimenting worktop surfaces, integrated fridge, breakfast bar, double glazed windows to the front and rear. Also on this level is a utility room, and separate WC. To the first floor the spacious lounge measures approximately 18ft8 in length, has exposed feature brickwork to the wall and double glazed patio doors leading to a balcony with open parkland outlook. There is a double bedroom on this level, and the house bathroom having a three piece suite comprising of a 'P' bath with shower over, WC, wash hand basin, chrome heated towel rail. To the second floor there are a further two double bedrooms, the master having a spacious built in wardrobe and a newly fitted en-suite shower room with shower cubicle, WC, wash hand basin. Externally there is an enclosed rear patio, and a block paved drive to the front. EPC Rating C.