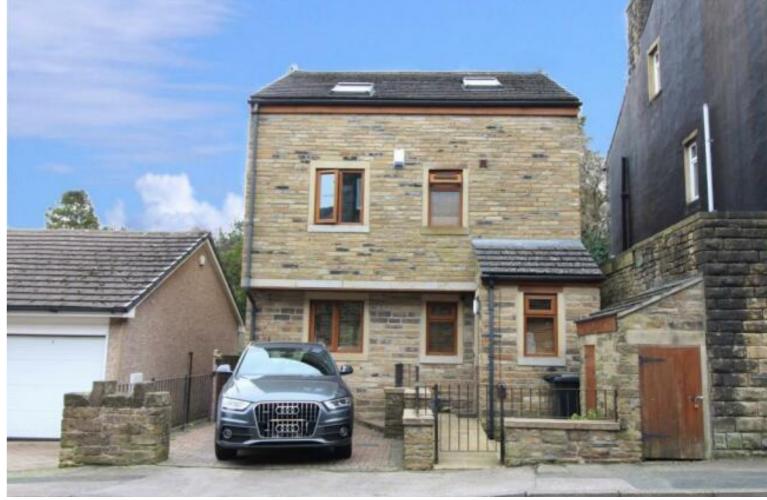

Heberstone, Ruth Street, Cross Roads, Keighley, West Yorkshire, BD22 9DN

£250,000

- Deceptively Spacious Modern Detached
- Fabulous Dining Kitchen
- Boiler Installed October 2023
- EPC Rating C

- Three Double Bedrooms & Master En-Suite
- Popular Village Of Cross Roads With Excellent Access To Primary School
- Enclosed Rear Patio

## **FULL DESCRIPTION**

Viewing is essential to fully appreciate this deceptively spacious three bedroom (master en-suite) modern detached family home, situated in the popular village location of Cross Roads with excellent access to the local primary school. The three storey accommodation comprises of an entrance hall, there is a useful study area which gives access to the fabulous dining kitchen which measures approximately 23ft4 in length having an attractive range of modern base and wall mounted units with complimenting worktop surfaces, integrated fridge, breakfast bar, double glazed windows to the front and rear. Also on this level is a utility room, and separate WC. To the first floor the spacious lounge measures approximately 18ft8 in length, has exposed feature brickwork to the wall and double glazed patio doors leading to a balcony with open parkland outlook. There is a double bedroom on this level, and the house bathroom having a three piece suite comprising of a 'P' bath with shower over, WC, wash hand basin, chrome heated towel rail. To the second floor there are a further two double bedrooms, the master having a spacious built in wardrobe and a newly fitted en-suite shower room with shower cubicle, WC, wash hand basin. Externally there is an enclosed rear patio, and a block paved drive to the front. EPC Rating C.