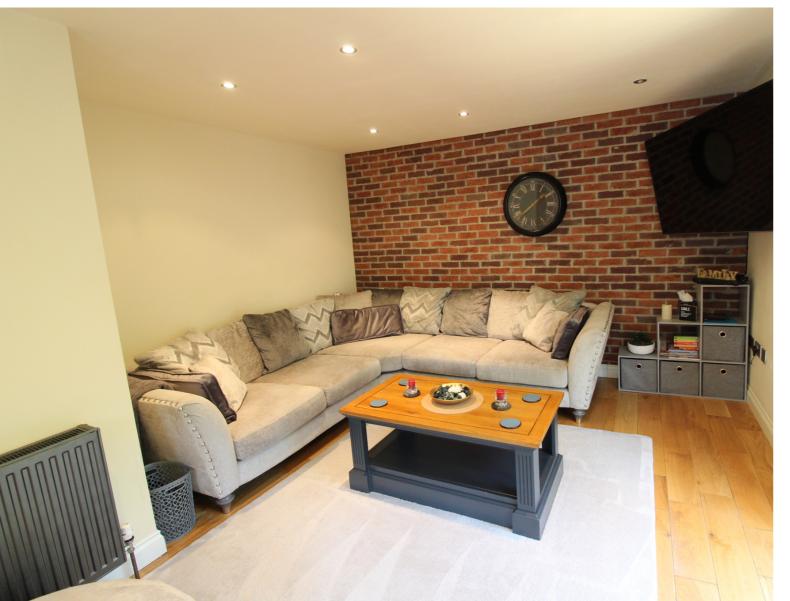

## **FULL DESCRIPTION**

Viewing is essential to fully appreciate this deceptively spacious three bedroom (master en-suite) modern detached family home, situated in the popular village location of Cross Roads with excellent access to the local primary school. The three storey accommodation comprises of an entrance hall, there is a useful study area which gives access to the fabulous dining kitchen which measures approximately 23ft4 in length having an attractive range of modern base and wall mounted units with complimenting worktop surfaces, integrated fridge, breakfast bar, double glazed windows to the front and rear. Also on this level is a utility room, and separate WC. To the first floor the spacious lounge measures approximately 18ft8 in length, has exposed feature brickwork to the wall and double glazed patio doors leading to a balcony with open parkland outlook. There is a double bedroom on this level, and the house bathroom having a three piece suite comprising of a 'P' bath with shower over, WC, wash hand basin, chrome heated towel rail. To the second floor there are a further two double bedrooms, the master having a spacious built in wardrobe and a newly fitted en-suite shower room with shower cubicle, WC, wash hand basin. Externally there is an enclosed rear patio, and a block paved drive to the front. EPC Rating C.