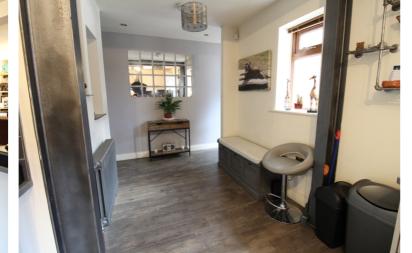

## **FULL DESCRIPTION**

Viewing is essential to fully appreciate this deceptively spacious three bedroom (master en-suite) modern detached family home, situated in the popular village location of Cross Roads with excellent access to the local primary school. The three storey accommodation comprises of an entrance hall, there is a useful study area which gives access to the fabulous dining kitchen which measures approximately 23ft4 in length having an attractive range of modern base and wall mounted units with complimenting worktop surfaces, integrated fridge, breakfast bar, double glazed windows to the front and rear. Also on this level is a utility room, and separate WC. To the first floor the spacious lounge measures approximately 18ft8 in length, has exposed feature brickwork to the wall and double glazed patio doors leading to a balcony with open parkland outlook. There is a double bedroom on this level, and the house bathroom having a three piece suite comprising of a 'P' bath with shower over, WC, wash hand basin, chrome heated towel rail. To the second floor there are a further two double bedrooms, the master having a spacious built in wardrobe and a newly fitted en-suite shower room with shower cubicle, WC, wash hand basin. Externally there is an enclosed rear patio, and a block paved drive to the front. EPC Rating C.