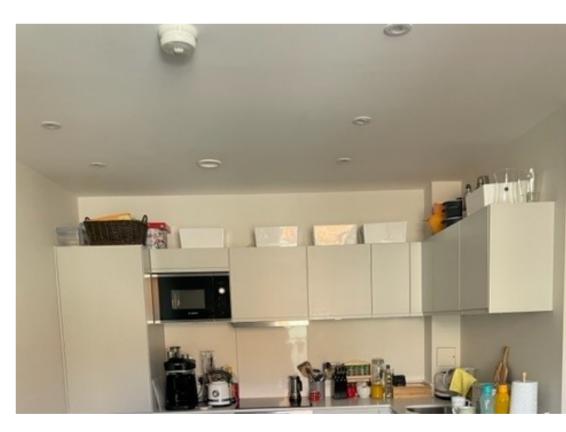

# Living Room/Kitchen

Good size open plan room with patio door leading to balcony. Modern grey gloss kitchen with range of wall and base units incorporating Bosch electric oven and hob, built in microwave and fridge freezer. Stainless steel one and a half bowl sink and drainer, slimline dishwasher.