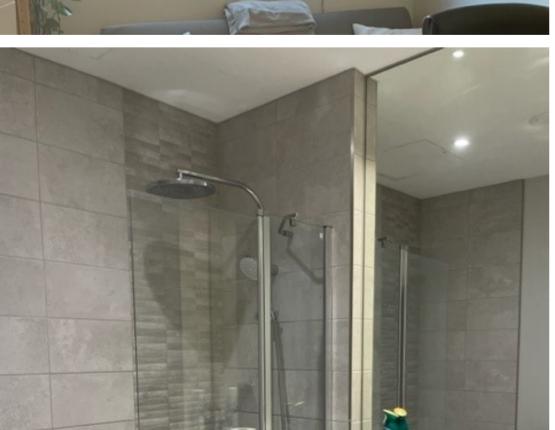

### **Bathroom**

Fully tiled with mirrors, basin set into vanity unit, bath with shower over and heated towel rail.