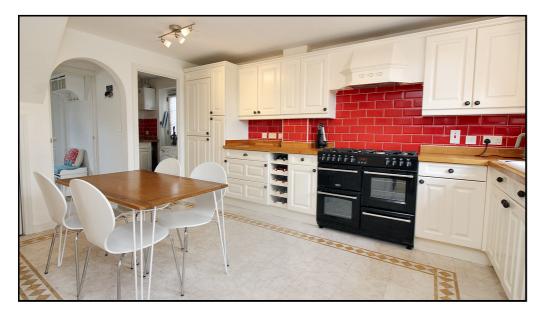

#### Ground Floor: Kitchen/Breakfast Room:

Abt. 14' 11" x 11' 1" (4.55m x 3.38m) Mixture of wall and base units with Red splash back tiling and sink wash basin overlooking garden. Entrance to utility room which houses boiler and range of appliances. Also provides access to outside.