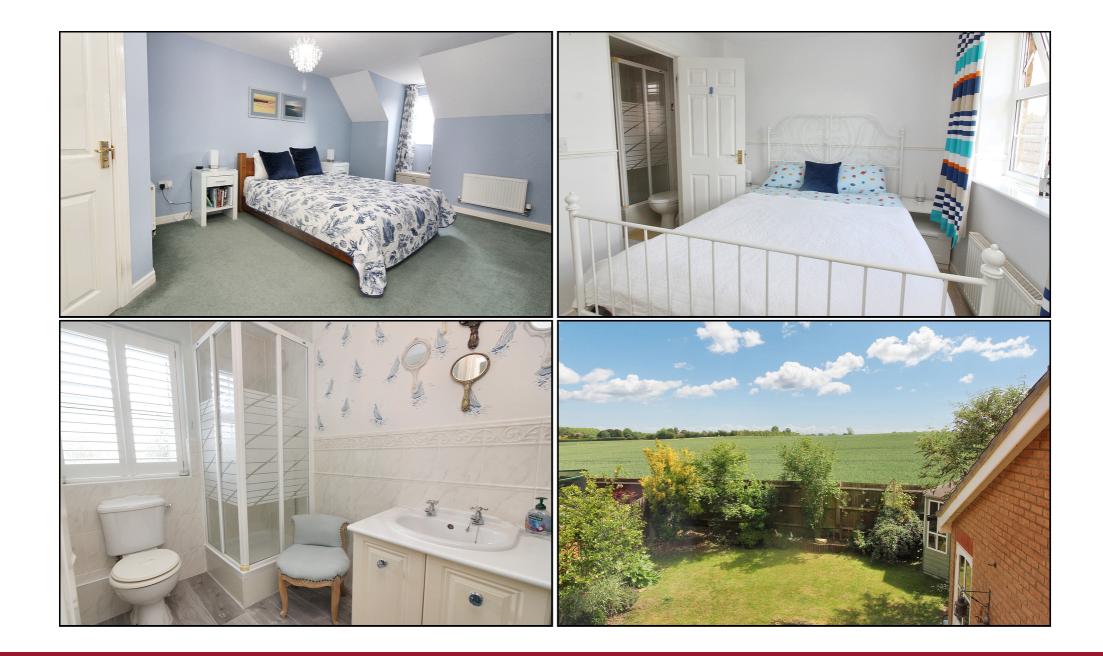

- Five double bedrooms with three en-suites
- Stunning views over countryside
- Cul-de-sac location
- Open plan living/dining area
- South-easterly facing rear garden
- Popular area for families with play park in the estate
- Onwards chain complete
- Awaiting EPC. Council tax band F

#### Bedroom One:

Abt. 12' 3" x 10' 4" (3.73m x 3.15m) Built-in wardrobe, radiator, dual aspect double glazed windows to side and front.

#### Bedroom Two:

Abt.  $10' 7'' \times 8' 3''$  (3.23m x 2.51m) Carpeted with built-in double wardrobe, radiator, double glazed window. Entrance to shower en-suite room.

#### **Bedroom Three:**

Abt. 11' 0" x 8' 3" (3.35m x 2.51m) Carpeted with radiator and double-glazed window.

#### Family Bathroom:

Four-piece bathroom suite including shower, fitted corner bath tub, low level flush WC and sink wash basin.

#### **Bedroom Four:**

Abt. 16' 4" x 10' 5" (4.98m x 3.17m) Dual aspect room with carpet laid and fitted wardrobes. En-suite shower room with shower, low level flush WC and sink wash basin.

#### **Bedroom Five:**

Abt. 20' 0" x 8' 1" (6.10m x 2.46m) Dual aspect laid to carpet with storage above.