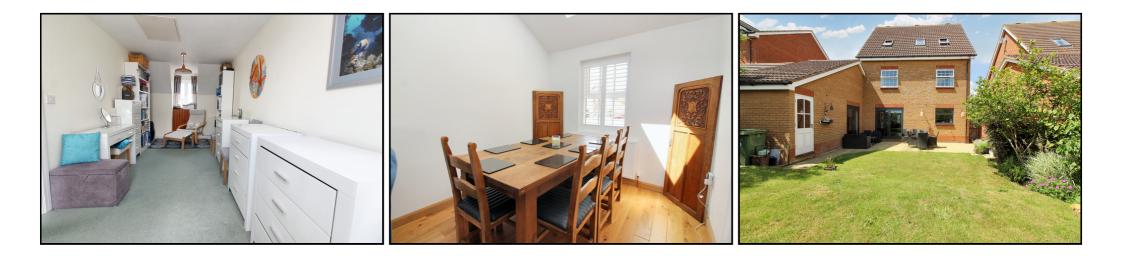

#### **Dining Area:**

Part of the garage conversion which now houses the main dining area, continuing with the same wooden flooring as the lounge. Skylight and radiator.