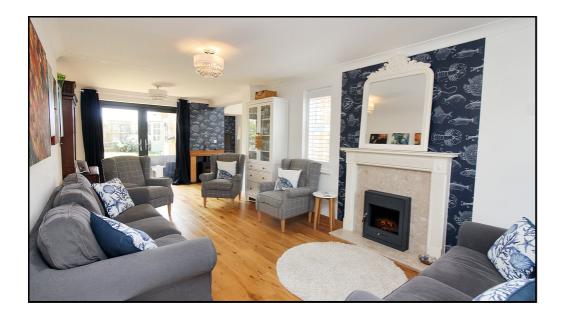

#### Lounge Area:

Abt. 18' 1" x 10' 2" (5.51m x 3.10m) Wooden flooring through out downstairs with electric fireplace feature. Double doors leading to outside rear garden. Radiator.