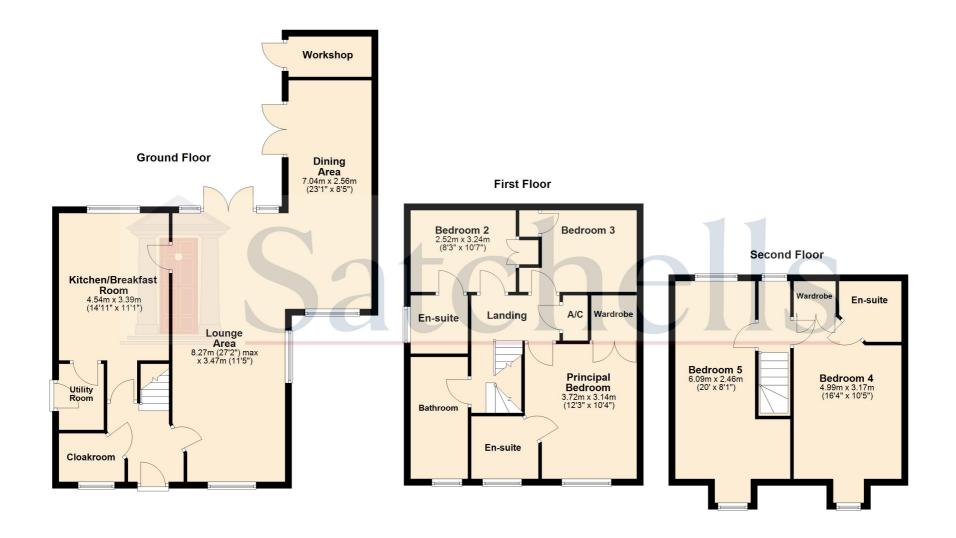

#### Ground Floor: Kitchen/Breakfast Room:

Abt. 14' 11" x 11' 1" (4.55m x 3.38m) Mixture of wall and base units with Red splash back tiling and sink wash basin overlooking garden. Entrance to utility room which houses boiler and range of appliances. Also provides access to outside.

#### Lounge Area:

Abt. 18' 1" x 10' 2" (5.51m x 3.10m) Wooden flooring through out downstairs with electric fireplace feature. Double doors leading to outside rear garden. Radiator.

#### **Dining Area:**

Part of the garage conversion which now houses the main dining area, continuing with the same wooden flooring as the lounge. Skylight and radiator.

## First Floor:

#### Bedroom One:

Abt. 12' 3" x 10' 4" (3.73m x 3.15m) Built-in wardrobe, radiator, dual aspect double glazed windows to side and front.

#### Bedroom Two:

Abt.  $10' 7'' \times 8' 3''$  (3.23m x 2.51m) Carpeted with built-in double wardrobe, radiator, double glazed window. Entrance to shower en-suite room.

#### **Bedroom Three:**

Abt. 11' 0" x 8' 3" (3.35m x 2.51m) Carpeted with radiator and double-glazed window.

### Second Floor:

#### **Bedroom Four:**

Abt. 16' 4" x 10' 5" (4.98m x 3.17m) Dual aspect room with carpet laid and fitted wardrobes. En-suite shower room with shower, low level flush WC and sink wash basin.

#### **Bedroom Five:**

Abt. 20' 0" x 8' 1" (6.10m x 2.46m) Dual aspect laid to carpet with storage above.

# Satchells

For illustration purposes only - NOT TO SCALE - Measurements shown are approximate. The size and position of doors, windows, appliances and other feautres are approximate. Plan produced using PlanUp.