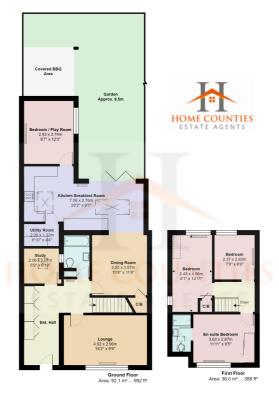

## DUGDALE HILL LANE, POTTERS BAR, HERTFORDSHIRE. EN6 2DF

Dugdale Hill Lane, Hertfordshire EN6 Total Area: 128.2 m<sup>2</sup> ... 1380 m<sup>2</sup> (excluding covered bbq area, garden) Al measurements are approximate and for display purposes only

IMPORTANT: we would like to inform prospective purchasers that these sales particulars have been prepared as a general guide only. A detailed survey has not been carried out, nor the services, appliances and fittings tested. Room sizes should not be relied upon for furnishing purposes and are approximate. If floor plans are included, they are for guidance only and may not be to scale. If there are any important matters likely to affect you decision to but, please conact us before viwing the property.