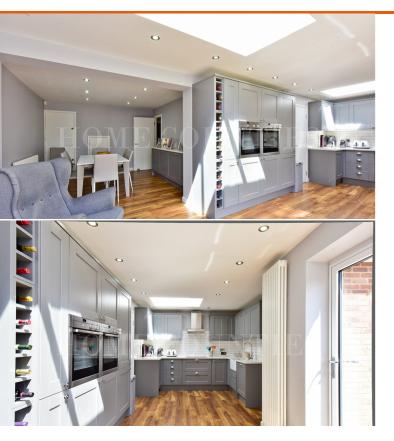

#### Accomodation

CONSISTENTLY IN DAME ALICE OWENS SCHOOL CATCHMENT and one of the nicest homes currently available on the market within catchment. This THREE / FOUR BEDROOM home has been extended and refurbished to a high standard throughout by its current owners and benfits from a large block paved driveway, huge entrance hall with plenty of storage for coats and shoes, a study and downstairs bathroom, living room to the front of the home, a large L-Shape dining room leading through to the fitted kitchen with bi-folding doors leading out to the garden. There is the well needed utility room off the kitchen and a downstairs guest bedroom / games room.