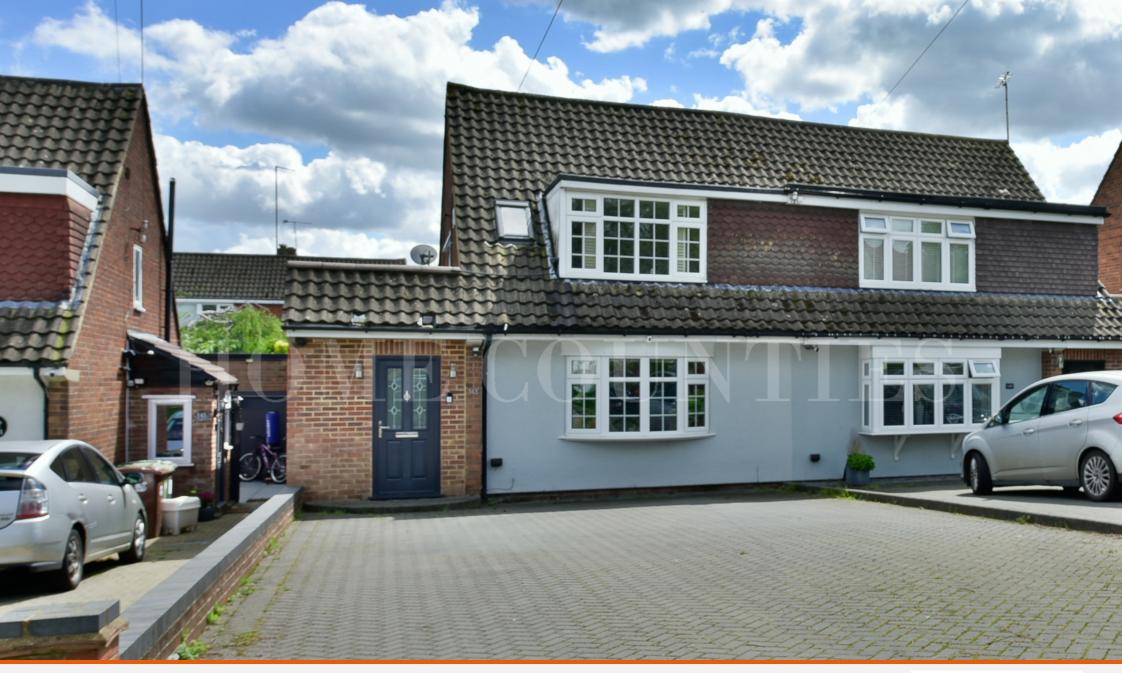

#### Accomodation

CONSISTENTLY IN DAME ALICE OWENS SCHOOL CATCHMENT and one of the nicest homes currently available on the market within catchment. This THREE / FOUR BEDROOM home has been extended and refurbished to a high standard throughout by its current owners and benfits from a large block paved driveway, huge entrance hall with plenty of storage for coats and shoes, a study and downstairs bathroom, living room to the front of the home, a large L-Shape dining room leading through to the fitted kitchen with bi-folding doors leading out to the garden. There is the well needed utility room off the kitchen and a downstairs guest bedroom / games room.

The first floor is in excellent decorative order and features master bedroom with en-suite shower room and two further bedrooms.

Externally the home features a patio area, lazy lawn, plus sheltered BBQ area and additional outside storage.