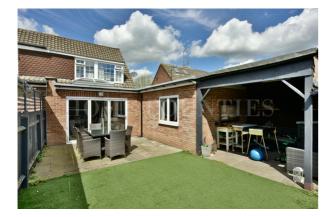

The first floor is in excellent decorative order and features master bedroom with en-suite shower room and two further bedrooms.

Externally the home features a patio area, lazy lawn, plus sheltered BBQ area and additional outside storage.