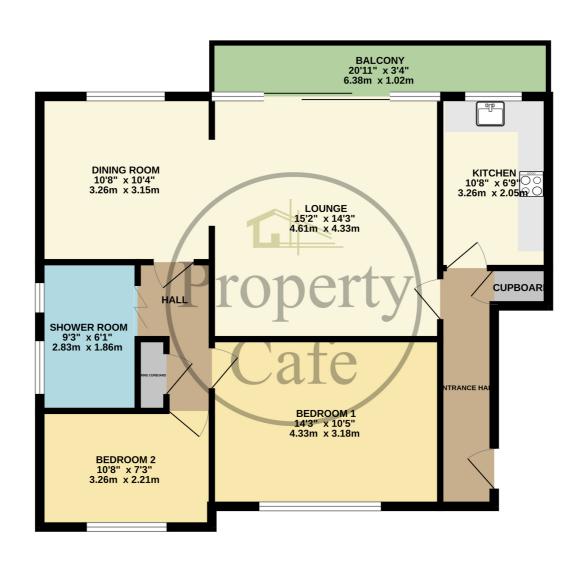

Upper Sea Road, Bexhill-on-Sea, East Sussex, TN40 1RP Newly Refurbished 2 Bedroom First Floor Flat For Sale £220,000

The Property Café is delighted to offer For Sale this Spacious Two Bedroom, 1st Floor, First Floor Apartment Situated In A Sought After Town Centre Location. Accommodation and benefits include; A secure communal entrance area with entry phone system; Inner hallway with storage cupboard; An extremely spacious lounge with separate dining area and sliding doors leading to a south west facing balcony; Modern fitted kitchen offering ample cupboard & worktop space; Two well proportioned double bedrooms; Large wet room comprising of shower, wash basin & WC. Externally this apartment boasts a large south-west facing balcony with far reaching views across Bexhill, an area for off-road parking at the rear of the block and immaculate kept communal grounds. The property is offered for sale in excellent decorative order throughout, gas central heating, double glazing and is to be sold with no onward chain. We recommend you view at your earliest convenience.

## TOTAL FLOOR AREA : 780 sq.ft. (72.5 sq.m.) approx.

While every attempt has been made ensure the accuracy of the flowman contained here measurements of discer, and the second secon

At Property Café we believe it important to give clear and straight forward advice to both buyers and sellers alike. Whilst we believe the internet is truly amazing we also believe there is still no substitute for meeting you in person; with this in mind we have developed a unique lounge style environment that allows you the time and space to discuss your requirements with us in detail and enjoy your property search in comfort. Our trained consultants look forward to meeting you.