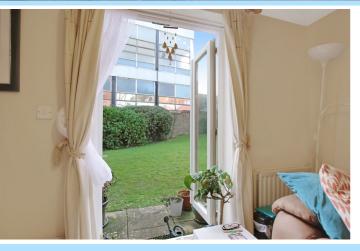

The ground floor consists of front door into communal entrance hall with access to the front door to the apartment which leads into the entrance hall with access to two storage cupboards. The kitchen has been fitted with a range of wall and base level units with areas of work surfaces, sink with drainer, integrated oven, gas hob with extractor hood above, fridge/freezer, space for dishwasher, washing machine and window to the side aspect. The lounge/dining room has a feature fireplace, window to the side aspect and French doors leading to the communal garden. The main bedroom has a window to the side aspect and door leading into the bathroom which has been fitted with a panel enclosed bath with mixer taps and shower attachment, wash hand basin, low level W.C. and radiator.