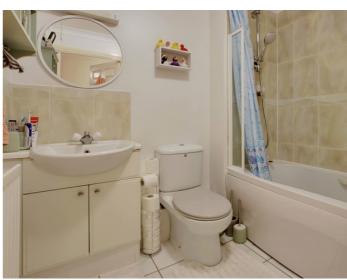

**Bedroom** 

**Bathroom** 

7' 0" x 6' 3" (2.13m x 1.91m)

Outside Communal Garden

**Allocated Parking** 

GROUND FLOOR 533 sq.ft. (49.5 sq.m.) approx.

The ground floor consists of front door into communal entrance hall with access to the front door to the apartment which leads into the entrance hall with access to two storage cupboards. The kitchen has been fitted with a range of wall and base level units with areas of work surfaces, sink with drainer, integrated oven, gas hob with extractor hood above, fridge/freezer, space for dishwasher, washing machine and window to the side aspect. The lounge/dining room has a feature fireplace, window to the side aspect and French doors leading to the communal garden. The main bedroom has a window to the side aspect and door leading into the bathroom which has been fitted with a panel enclosed bath with mixer taps and shower attachment, wash hand basin, low level W.C. and radiator.