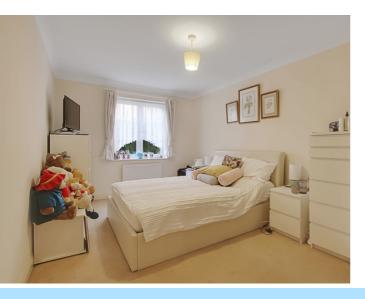

**Bedroom** 

**Bathroom** 

7' 0" x 6' 3" (2.13m x 1.91m)

Outside Communal Garden

**Allocated Parking** 

GROUND FLOOR 533 sq.ft. (49.5 sq.m.) approx.

The ground floor consists of front door into communal entrance hall with access to the front door to the apartment which leads into the entrance hall with access to two storage cupboards. The kitchen has been fitted with a range of wall and base level units with areas of work surfaces, sink with drainer, integrated oven, gas hob with extractor hood above, fridge/freezer, space for dishwasher, washing machine and window to the side aspect. The lounge/dining room has a feature fireplace, window to the side aspect and French doors leading to the communal garden. The main bedroom has a window to the side aspect and door leading into the bathroom which has been fitted with a panel enclosed bath with mixer taps and shower attachment, wash hand basin, low level W.C. and radiator.