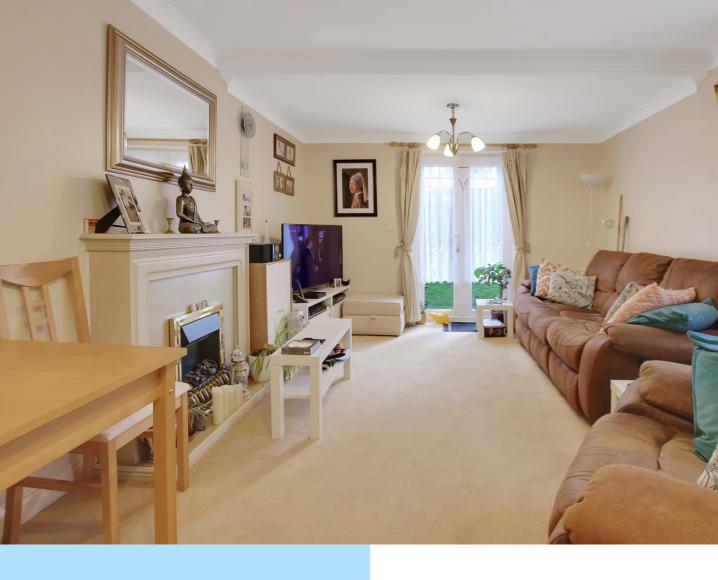

For further information contact Garnham H Bewley: Tel: 01342 410227 | Email: eastgrinstead@garnhamhbewley.co.uk

Ground Floor Entrance Hall

Kitchen

8' 5" x 7' 8" (2.57m x 2.34m)

**Lounge/Dining Room** 17' 0" x 10' 11" (5.18m x 3.33m)

The ground floor consists of front door into communal entrance hall with access to the front door to the apartment which leads into the entrance hall with access to two storage cupboards. The kitchen has been fitted with a range of wall and base level units with areas of work surfaces, sink with drainer, integrated oven, gas hob with extractor hood above, fridge/freezer, space for dishwasher, washing machine and window to the side aspect. The lounge/dining room has a feature fireplace, window to the side aspect and French doors leading to the communal garden. The main bedroom has a window to the side aspect and door leading into the bathroom which has been fitted with a panel enclosed bath with mixer taps and shower attachment, wash hand basin, low level W.C. and radiator.