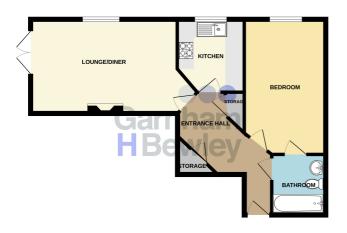

For further information contact Garnham H Bewley: Tel: 01342 410227 | Email: eastgrinstead@garnhamhbewley.co.uk

Ground Floor Entrance Hall

Kitchen

8' 5" x 7' 8" (2.57m x 2.34m)

**Lounge/Dining Room** 17' 0" x 10' 11" (5.18m x 3.33m)

**Bedroom** 

**Bathroom** 

7' 0" x 6' 3" (2.13m x 1.91m)

Outside Communal Garden

**Allocated Parking** 

GROUND FLOOR 533 sq.ft. (49.5 sq.m.) approx.