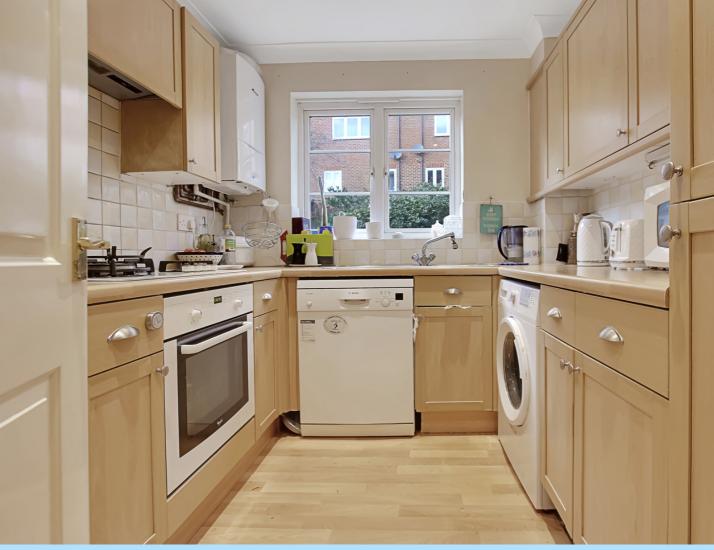

For further information contact Garnham H Bewley: Tel: 01342 410227 | Email: eastgrinstead@garnhamhbewley.co.uk

Ground Floor Entrance Hall

Kitchen

8' 5" x 7' 8" (2.57m x 2.34m)

**Lounge/Dining Room** 17' 0" x 10' 11" (5.18m x 3.33m)

The ground floor consists of front door into communal entrance hall with access to the front door to the apartment which leads into the entrance hall with access to two storage cupboards. The kitchen has been fitted with a range of wall and base level units with areas of work surfaces, sink with drainer, integrated oven, gas hob with extractor hood above, fridge/freezer, space for dishwasher, washing machine and window to the side aspect. The lounge/dining room has a feature fireplace, window to the side aspect and French doors leading to the communal garden. The main bedroom has a window to the side aspect and door leading into the bathroom which has been fitted with a panel enclosed bath with mixer taps and shower attachment, wash hand basin, low level W.C. and radiator.