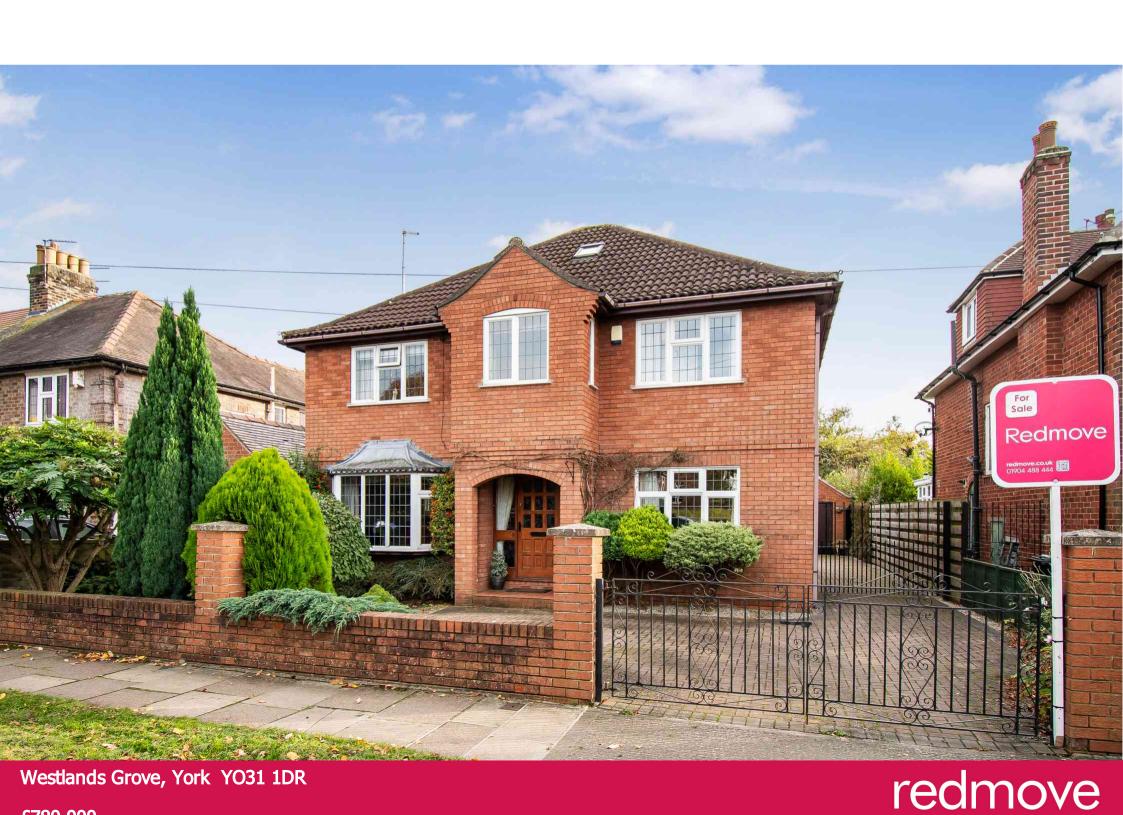

## Westlands Grove, York YO31 1DR

A fantastic opportunity to purchase this unique detached house built in the 1980s which oozes character and charm and is offered for sale with the additional benefit of no onward chain. Situated in a desirable location just off Stockton Lane, this rare find of a property briefly comprises; an entrance hallway with storage, a large dual aspect living room, an additional reception room currently set up as a dining room but could serve as a family room or ground floor bedroom if required, a ground floor w/c and a spacious dining kitchen with a utility.

The front of the property, I'm sure you will agree, oozes kerb appeal and benefits from a walled boundary enclosing a block paved driveway which reaches the open storm porch and entrance door. The driveway continues along the side of the property which leads to a detached pitched roof garage. To the rear is a generous sized and well manicured south facing garden complete with a patio, large lawn and mature borders.