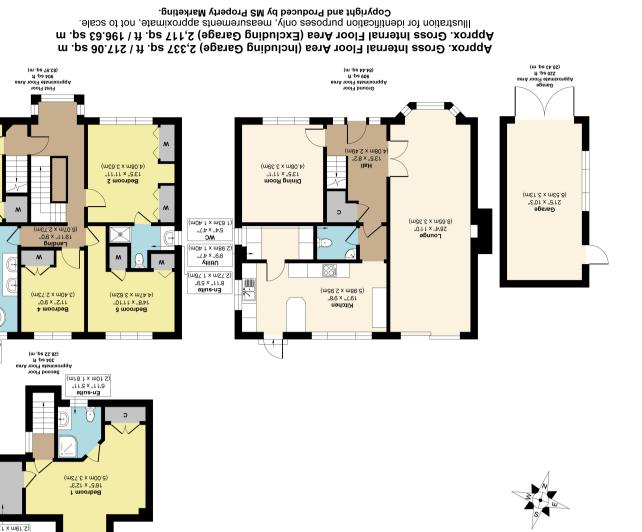

## Westlands Grove, York YO31 1DR

A fantastic opportunity to purchase this unique detached house built in the 1980s which oozes character and charm and is offered for sale with the additional benefit of no onward chain. Situated in a desirable location just off Stockton Lane, this rare find of a property briefly comprises; an entrance hallway with storage, a large dual aspect living room, an additional reception room currently set up as a dining room but could serve as a family room or ground floor bedroom if required, a ground floor w/c and a spacious dining kitchen with a utility.

To the first floor are four generous sized bedrooms each with fitted wardrobes and one with an ensuite shower room, a spacious landing and a modern four piece house bathroom.

To the second floor is an additional double bedroom with an ensuite shower room.

The front of the property, I'm sure you will agree, oozes kerb appeal and benefits from a walled boundary enclosing a block paved driveway which reaches the open storm porch and entrance door. The driveway continues along the side of the property which leads to a detached pitched roof garage. To the rear is a generous sized and well manicured south facing garden complete with a patio, large lawn and mature borders.