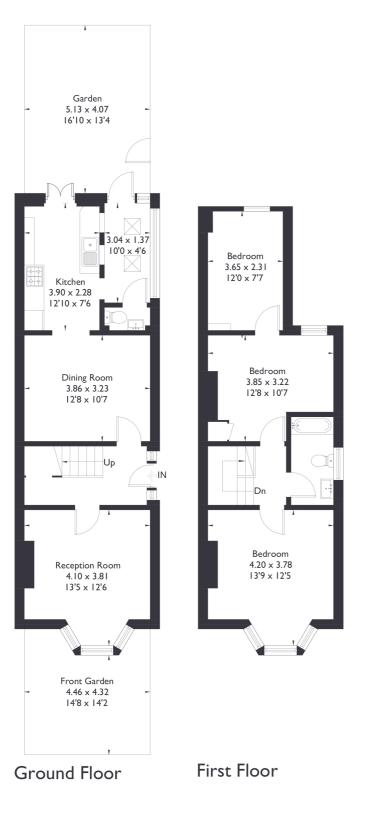

#### Northcroft Road, WI3

Approximate Floor Area = 93.7 sq m / 1008 sq ft

### Northcroft Road, WI3 £775,000

Welcome to this unique and spacious two/three bedroom, one bathroom house with the added convenience of a downstairs WC. Upon entry you'll find a central staircase leading to the upper floor. Downstairs you are greeted by two generously sized rooms on either side. To the right, a cosy living area seamlessly connects to a well appointed kitchen/utility room, with two doors providing access to the sizable garden, complete with a convenient side entrance.

#### FEATURES

Three Bedrooms One Bathroom/ Downstairs W/C Kitchen/Living Space Separate Reception Room **On-Street Parking** Fielding Primary School EPC Rating D.

2/3 BEDROOM HOUSE

# Upstairs, you'll discover large rooms, including one with a through room.

Whether you envision it as a nursery, a walk in wardrobe, or an additional bedroom, the flexibility is yours to explore. Completing this floor is a family bathroom. This property presents exciting potential, with the opportunity to extend into the loft STPP. The property's location is situated in close proximity to the highly rated Fielding Primary School. Additionally, it's just a short 10 min walk to Northfields amenities and Northfields station. EPC Rating D.