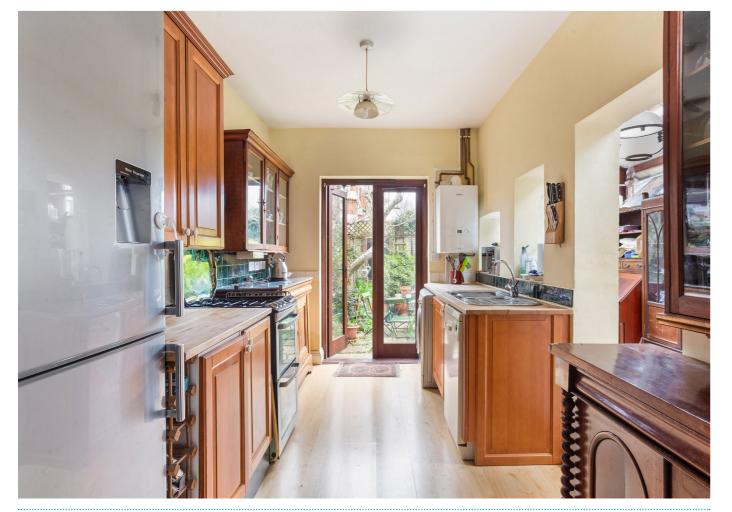

### Northcroft Road, WI3 £775,000

Welcome to this unique and spacious two/three bedroom, one bathroom house with the added convenience of a downstairs WC. Upon entry you'll find a central staircase leading to the upper floor. Downstairs you are greeted by two generously sized rooms on either side. To the right, a cosy living area seamlessly connects to a well appointed kitchen/utility room, with two doors providing access to the sizable garden, complete with a convenient side entrance.