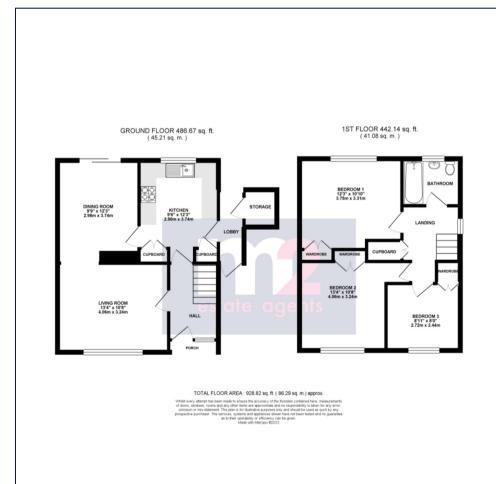

47 Farmwood Close, Newport. NP19 9BR £199,950 Tenure Freehold

- NO CHAIN
- IN NEED OF A BIT OF UPDATING
- SEMI DETACHED HOUSE
- 3 BEDROOMS

- LIVING / DINING ROOM
- FIRST FLOOR BATHROOM
- REAR GARDEN BACKING ONTO WOODLAND

In need of a little updating with accommodation briefly comprising, to the ground floor: Entrance Hallway, Living Room opening to Dining Room & Kitchen. On the first floor: 3 Bedrooms all with fitted wardrobes & Bathroom. Outside to the front, steps lead up to the front door with flowers and shrubs with a side access door. To the rear: An tiered garden with patio area and steps up to further levels backing on to woodland.