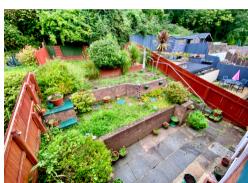

In need of a little updating with accommodation briefly comprising, to the ground floor: Entrance Hallway, Living Room opening to Dining Room & Kitchen. On the first floor: 3 Bedrooms all with fitted wardrobes & Bathroom. Outside to the front, steps lead up to the front door with flowers and shrubs with a side access door. To the rear: An tiered garden with patio area and steps up to further levels backing on to woodland.