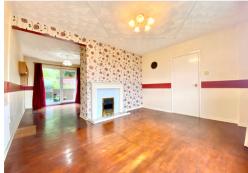

In need of a little updating with accommodation briefly comprising, to the ground floor: Entrance Hallway, Living Room opening to Dining Room & Kitchen. On the first floor: 3 Bedrooms all with fitted wardrobes & Bathroom. Outside to the front, steps lead up to the front door with flowers and shrubs with a side access door. To the rear: An tiered garden with patio area and steps up to further levels backing on to woodland.