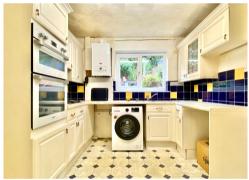

In need of a little updating with accommodation briefly comprising, to the ground floor: Entrance Hallway, Living Room opening to Dining Room & Kitchen. On the first floor: 3 Bedrooms all with fitted wardrobes & Bathroom. Outside to the front, steps lead up to the front door with flowers and shrubs with a side access door. To the rear: An tiered garden with patio area and steps up to further levels backing on to woodland.