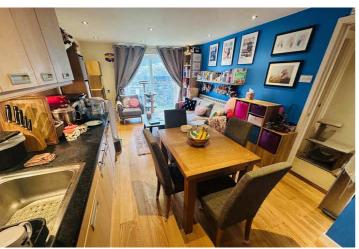

## Kitchen/Lounge/Diner

6.44m x 3.38m (21' 2" x 11' 1")

#### **APPLIANCES INCLUDED**

- Miele dishwasher
- Samsung single oven
- Four ring hob
- Extractor fan
- Integrated fridge
- Integrated freezer
- Indesit washing machine
- Hotpoint tumble dryer