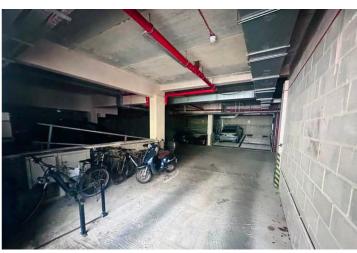

Reserve

## Les Amballes | St Peter Port | GY11WT

This ground floor apartment forms part of a modern development in a convenient St Peter Port location with Admiral Park, the town centre and Beau Sejour all a short walk away. The property is presented to the market in move-in condition and benefits from a private courtyard which has gated access to a quiet road. Accommodation comprises open plan lounge/kitchen/diner, a double bedroom with en-suite shower room, a study/single bedroom and a bathroom. There is secure parking for one car as well as visitor spaces and use of the communal courtyard. This is an ideal property for both first-time buyers or those looking for a buy-to-let.

£360,000 Firm

2 BEDROOMS

2 BATHROOMS

1 RECEPTION



# **PHOTOS**

















# **PHOTOS**

















## **SPECIFICATIONS**





#### **Entrance Hall**

3.52m x 1.26m (11' 7" x 4' 2")

## Kitchen/Lounge/Diner

6.44m x 3.38m (21' 2" x 11' 1")

### **Master Bedroom**

3.80m x 2.98m (12' 6" x 9' 9")

#### **Ensuite**

1.92m x 1.67m (6' 4" x 5' 6")

#### **Bedroom 2**

3.04m x 2.14m (10' 0" x 7' 0")

#### **Bathroom**

2.07m x 1.93m (6' 9" x 6' 4")

## **Courtyard**

There is a private courtyard which has gated access to a quiet road and use of the communal gardens.

#### **Parking**

There is secure parking for one car.

## **PRICE INCLUDES**

Curtains, carpets and light fittings

#### **SPECIAL FEATURES**

- Convenient location
- Private courtyard
- Ground floor
- Secure parking
- Service charge: £967 per quarter

### **SERVICES**

Mains water, electric and drainage. Mains gas.

#### *