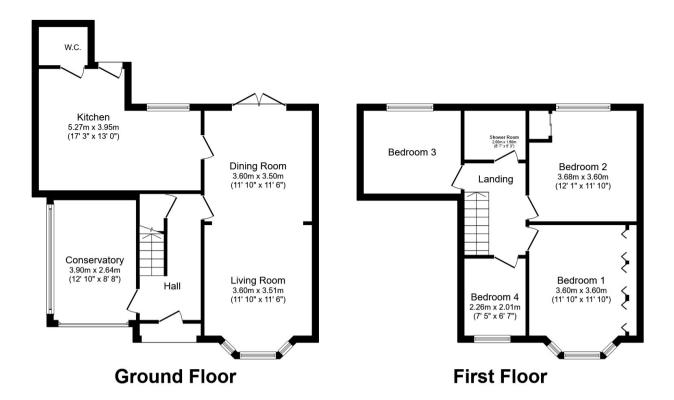

The council tax band is E.

The interior of this beautifully presented property comprises a spacious living room, dining room, w/c, conservatory and fitted kitchen on the ground floor. The first floor consists of 4 bedrooms and shower room. The exterior boasts a private rear garden, perfect for enjoying the summer months.

Total floor area 118.6 sq.m. (1,277 sq.ft.) approx

This floor plan is for illustrative purposes only. It is not drawn to scale. Any measurements, floor areas (including any total floor area), openings and orientation are approximate. No details are guaranteed, they cannot be relied upon for any purpose and they do not form part of any agreement. No liability is taken for any error, omission or misstatement. A party must rely upon its own inspection(s). Powered by www.focalagent.com