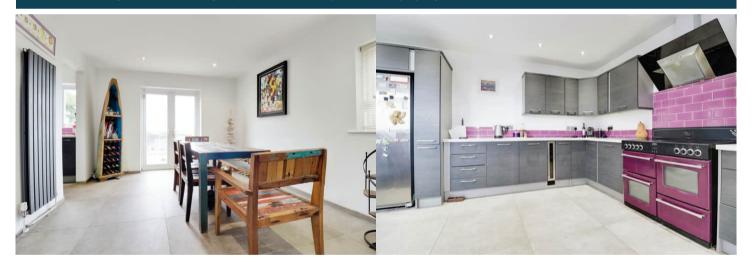

The council tax band is E.

The interior of this beautifully presented property comprises a spacious living room, dining room, w/c, conservatory and fitted kitchen on the ground floor. The first floor consists of 4 bedrooms and shower room. The exterior boasts a private rear garden, perfect for enjoying the summer months.