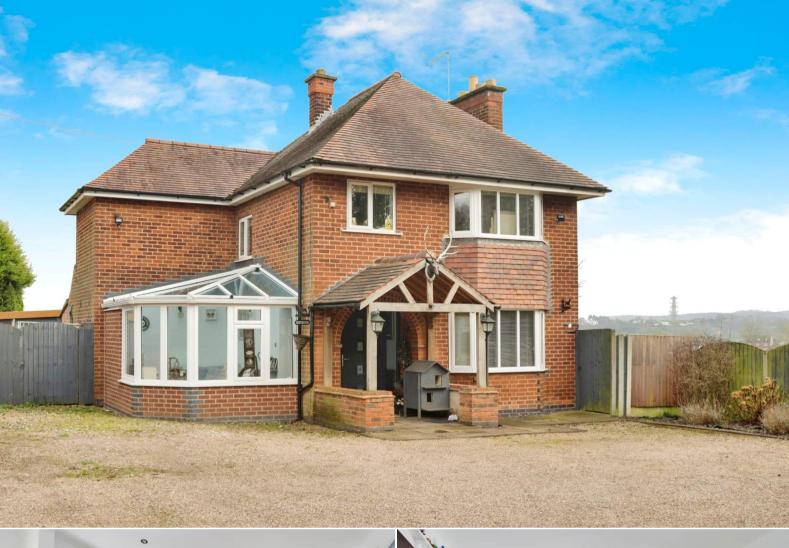

## School Lane Coalville

Bettermove are proud to present this 4 bedroom detached house in Newbold Coleorton.

The property benefits from double glazing, gas central heating throughout and has off street parking available via the driveway.

The council tax band is E.

The interior of this beautifully presented property comprises a spacious living room, dining room, w/c, conservatory and fitted kitchen on the ground floor. The first floor consists of 4 bedrooms and shower room. The exterior boasts a private rear garden, perfect for enjoying the summer months.

Potential to build a separate dwelling subject to planning permissions.

Located in the popular town of Newbold Coleorton, the property is close to a range of amenities, including shops, supermarkets, restaurants and pubs. Excellent transport connections can be found from the A42, M1 and local bus routes.