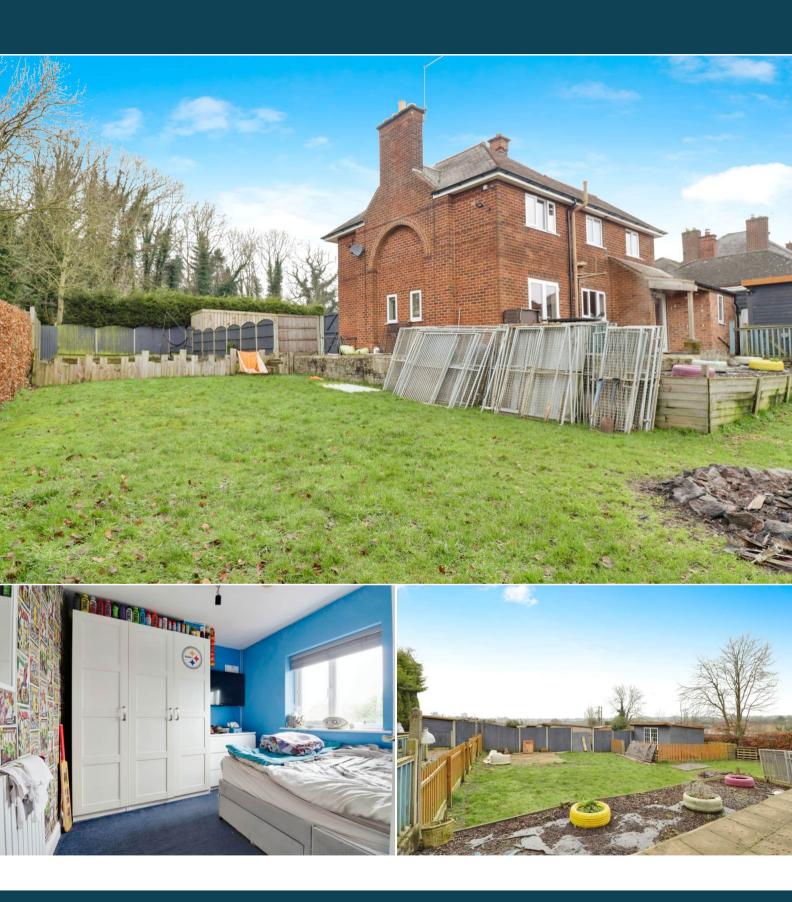

The council tax band is E.

The interior of this beautifully presented property comprises a spacious living room, dining room, w/c, conservatory and fitted kitchen on the ground floor. The first floor consists of 4 bedrooms and shower room. The exterior boasts a private rear garden, perfect for enjoying the summer months.

Potential to build a separate dwelling subject to planning permissions.

Located in the popular town of Newbold Coleorton, the property is close to a range of amenities, including shops, supermarkets, restaurants and pubs. Excellent transport connections can be found from the A42, M1 and local bus routes.