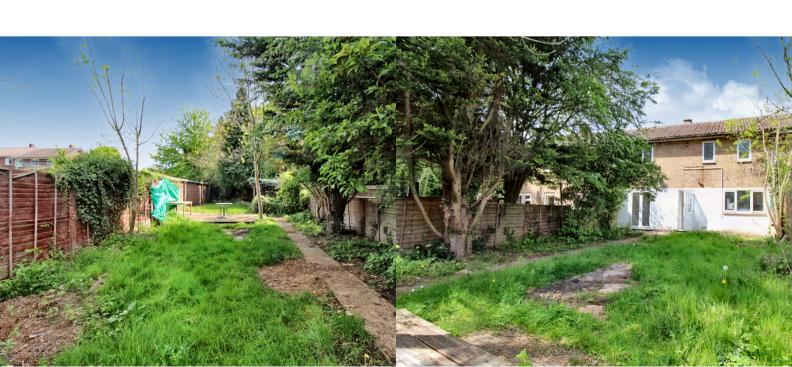

### **REAR GARDEN**

Great size rear garden with gate for rear access. Mainly laid to lawn with decking area.