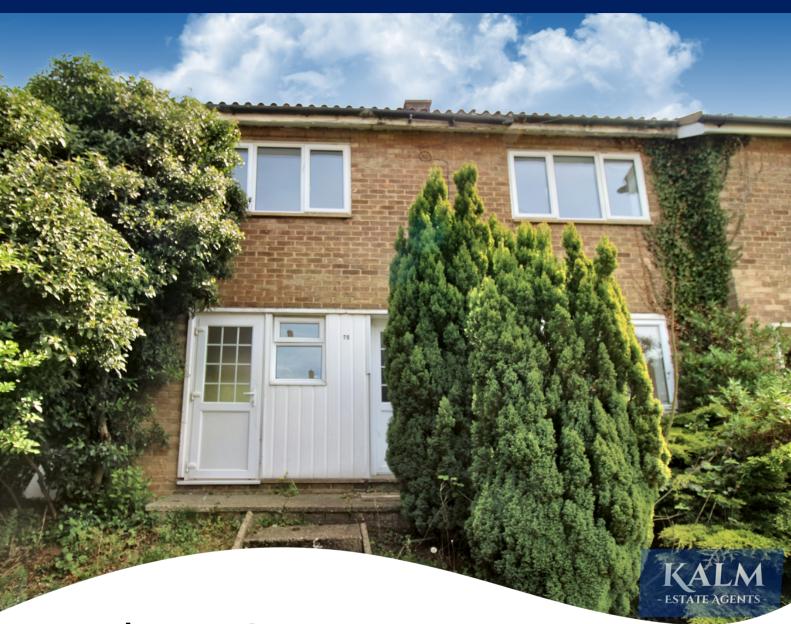

# Broadwater Crescent, Stevenage, Hertfordshire. SG2 8EL

- AVALIABLE NOW
- WHITE GOODS INCLUDED
- UNFURNISHED
- THREE BEDROOMS
- KITCHEN/DINER

- LARGE GARDEN
- COMBINATION BOILER
- BROADWATER LOCATION
- CLOSE TO A1M AND A602
- CLOSE TO SHEPHALBURY PARK

# PROPERTY DESCRIPTION

Three bedroom family home, Available now in the broadwater location of Stevenage.

The property benefits large kitchen/diner, good size lounge with French doors opening into the garden, three good size bedrooms, separate toilet and bathroom and to the rear; a good size garden.

#### FRONT GARDEN

On a slight slope with steps to the front door.