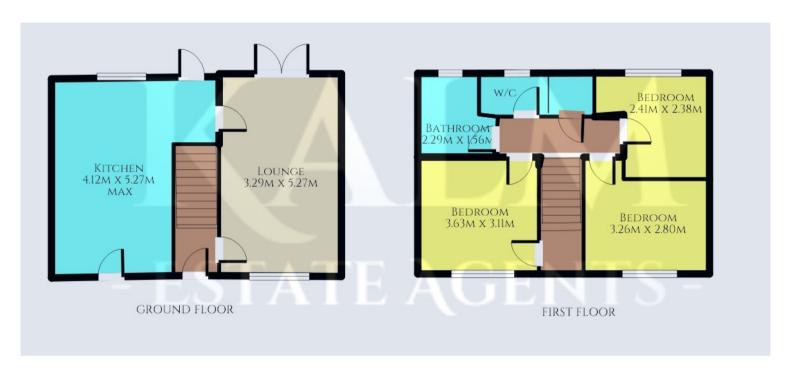

#### **GROUND FLOOR**

# **ENTRANCE HALLWAY**

Door to lounge, stairs to the first floor. Radiator.

#### LOUNGE

3.29m x 5.27m (10' 10" x 17' 3")

Good size lounge with window to the front aspect and French doors opening out to the garden. Radiator.

# KITCHEN/DINER

4.12m x 5.27m (13' 6" x 17' 3")

Tiled Floor. Range of wall and base units. Washing machine, dishwasher, cooker and gas hob, extractor, undercounter fridge. Downlights. Door to the front and rear garden.

### **FIRST FLOOR**

### FIRST FLOOR HALLWAY

Doors to all rooms. Storage cupboard housing the combination boiler.

# **BEDROOM ONE**

3.63m x 3.11m (11' 11" x 10' 2")

Double bedroom with window to the front aspect. Storage cupboard and radiator.

### **BEDROOM TWO**

3.26m x 2.80m (10' 8" x 9' 2")

Double bedroom with window to the front aspect, storage cupboard and radiator. Access to the loft via a hatch.

# **BEDROOM THREE**

 $2.41 \text{m} \times 2.38 \text{m}$  (7' 11" x 7' 10") Single bedroom with window to the rear aspect, radiator.

#### **BATHROOM**

2.29m x 1.56m (7' 6" x 5' 1")

Fully tiled bathroom with side panel bath with shower over and glass shower screen. Wash hand basin. Heated towel radiator. Window to the rear aspect.

# W/C

1.42m x 0.73m (4' 8" x 2' 5")

W/C. Window to the rear aspect.