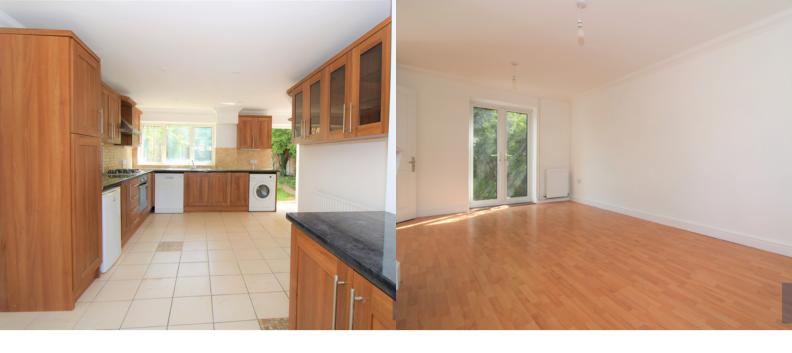

#### LOUNGE

3.29m x 5.27m (10' 10" x 17' 3")

Good size lounge with window to the front aspect and French doors opening out to the garden. Radiator.

# KITCHEN/DINER

4.12m x 5.27m (13' 6" x 17' 3")

Tiled Floor. Range of wall and base units. Washing machine, dishwasher, cooker and gas hob, extractor, undercounter fridge. Downlights. Door to the front and rear garden.