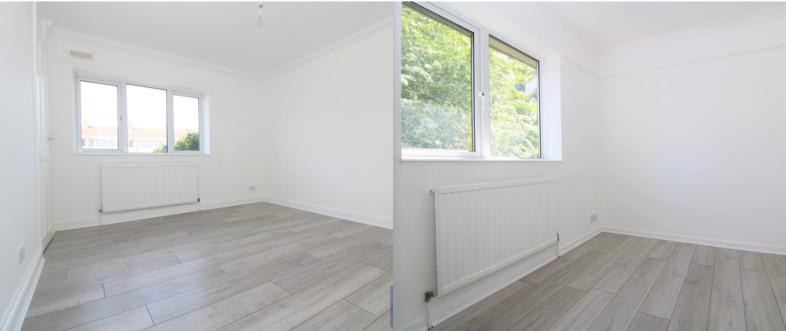

# **BEDROOM ONE**

3.63m x 3.11m (11' 11" x 10' 2")

Double bedroom with window to the front aspect. Storage cupboard and radiator.

### **BEDROOM TWO**

3.26m x 2.80m (10' 8" x 9' 2")

Double bedroom with window to the front aspect, storage cupboard and radiator. Access to the loft via a hatch.

# **BEDROOM THREE**

 $2.41 \text{m} \times 2.38 \text{m}$  (7' 11" x 7' 10") Single bedroom with window to the rear aspect, radiator.