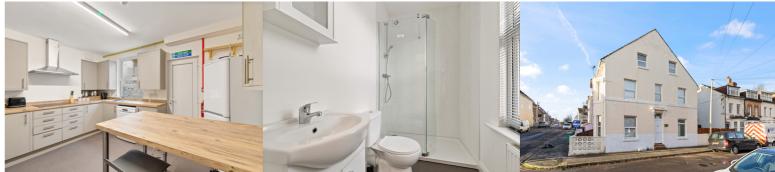

## pcm

INCLUDING ALL BILLS...A well finished room to rent close to Folkestone Town Central Station. Situated on the ground floor is this double room fully furnished including double bed and storage. White painted walls and grey carpets throughout. Shared bathroom on the same level and communal kitchen/dining space on the lower ground level. A shared garden is also at the back of the property with bike storage. Working Tenants, no smoking, pets considered. Call Burnap + Abel to organise a viewing.