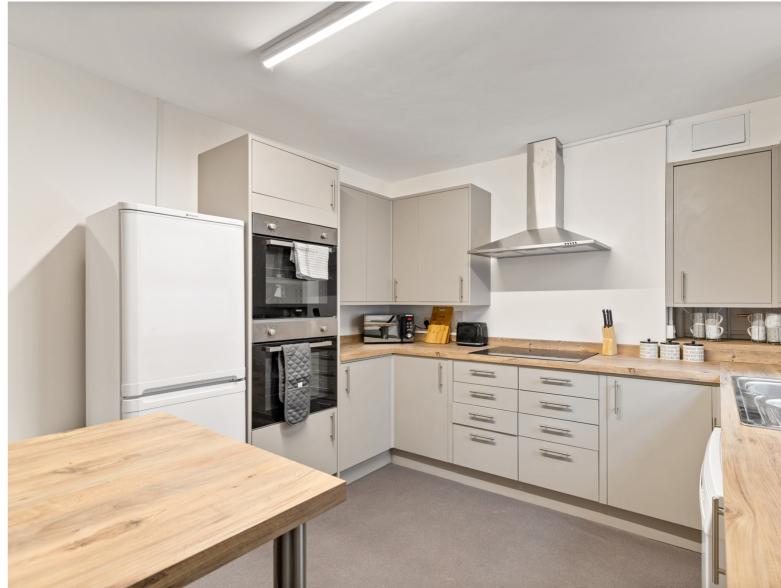

## pcm

INCLUDING ALL BILLS...A well finished room to rent close to Folkestone Town Central Station. Situated on the ground floor is this double room fully furnished including double bed and storage. White painted walls and grey carpets throughout. Shared bathroom on the same level and communal kitchen/dining space on the lower ground level. A shared garden is also at the back of the property with bike storage. Working Tenants, no smoking, pets considered. Call Burnap + Abel to organise a viewing.