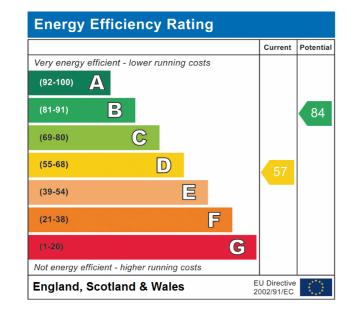

## pcm

INCLUDING ALL BILLS...A well finished room to rent close to Folkestone Town Central Station. Situated on the ground floor is this double room fully furnished including double bed and storage. White painted walls and grey carpets throughout. Shared bathroom on the same level and communal kitchen/dining space on the lower ground level. A shared garden is also at the back of the property with bike storage. Working Tenants, no smoking, pets considered. Call Burnap + Abel to organise a viewing.