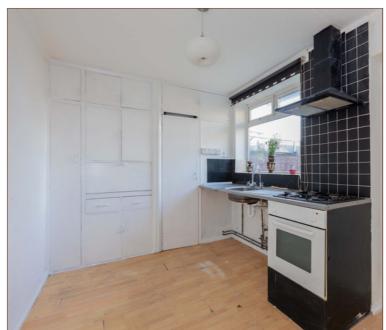

The property comprises a porch entrance, living room and 15ft kitchen with access to an external storage shed adjacent to the back of the house.

The first floor offers two spacious double bedrooms both benefiting integrated wardrobes, and a family bathroom.