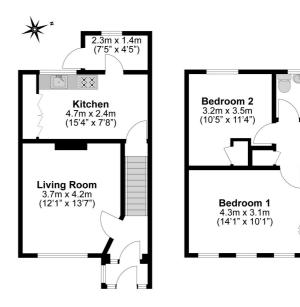

The property comprises a porch entrance, living room and 15ft kitchen with access to an external storage shed adjacent to the back of the house.

The first floor offers two spacious double bedrooms both benefiting integrated wardrobes, and a family bathroom.

828 SQUARE FEET

ADJACENT ON-STREET PARKING AVAILABLE

NEWLY DECORATED

IDEAL STARTER HOME

NO ONWARD CHAIN

LOW MAINTENANCE PATIO GARDEN

Garden

Garage

Upton Court Grammar School

0.9 miles away

Council Tax

Band C

**Total Approximate Floor Area**828 Square feet
77 Square metres

Illustrations are for identification purposes only, measurements are approximate, not to scale.