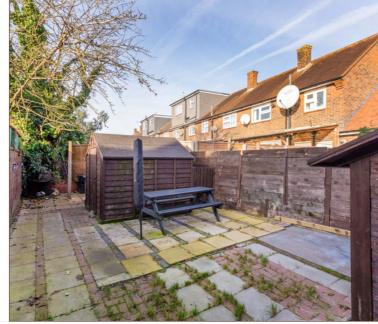

The very low-maintenance rear garden is fully laid to patio with two storage sheds. The front of the house also offers a fenced front garden which is mostly laid to lawn, offering potential to create a driveway. There is currently ample on street parking available.