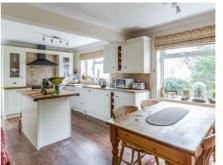

54a Station Road, Langford, Bedfordshire, SG18 9PF

£595,000

Individual four bedroom detached family home offering good sized family accommodation with a large L-shaped lounge, and a recently re-fitted kitchen/dining room. Upstairs are four double bedrooms with an en-suite to the master. Ample off road parking is provided by a carriage driveway, car port and garage plus the west facing rear garden overlooks farmland to the rear.

© CJ Property Marketing Ltd Produced for Lane & Bennetts

- INDIVIDUAL DETACHED FAMILY HOME
- FOUR DOUBLE BEDROOMS
- LARGE L-SHAPED LIVING ROOM
- RE-FITTED KITCHEN/BREAKFAST ROOM
- GOOD SIZED CONSERVATORY
- EN-SUITE + FAMILY BATHROOM WITH SHOWER
- GARAGE + WORKSHOP AREA
- DRIVEWAY FOR 5/6 CARS
- WEST FACING GARDEN BACKING ONTO FIELDS