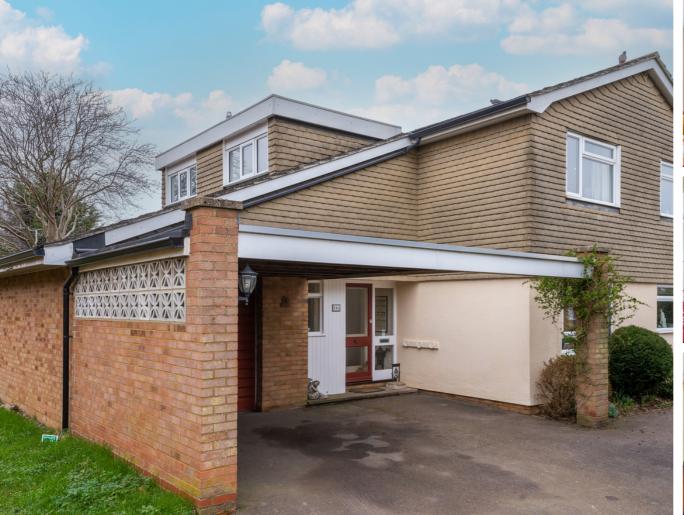

54a Station Road, Langford, Bedfordshire, SG18 9PF

£595,000

Individual four bedroom detached family home offering good sized family accommodation with a large L-shaped lounge, and a recently re-fitted kitchen/dining room. Upstairs are four double bedrooms with an en-suite to the master. Ample off road parking is provided by a carriage driveway, car port and garage plus the west facing rear garden overlooks farmland to the rear.

© CJ Property Marketing Ltd Produced for Lane & Bennetts

- INDIVIDUAL DETACHED FAMILY HOME
- FOUR DOUBLE BEDROOMS
- LARGE L-SHAPED LIVING ROOM
- RE-FITTED KITCHEN/BREAKFAST ROOM
- GOOD SIZED CONSERVATORY
- EN-SUITE + FAMILY BATHROOM WITH SHOWER
- GARAGE + WORKSHOP AREA
- DRIVEWAY FOR 5/6 CARS
- WEST FACING GARDEN BACKING ONTO FIELDS