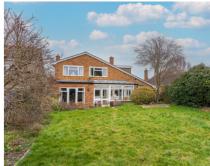

54a Station Road, Langford, Bedfordshire, SG18 9PF

£595,000

Individual four bedroom detached family home offering good sized family accommodation with a large L-shaped lounge, and a recently re-fitted kitchen/dining room. Upstairs are four double bedrooms with an en-suite to the master. Ample off road parking is provided by a carriage driveway, car port and garage plus the west facing rear garden overlooks farmland to the rear.

© CJ Property Marketing Ltd Produced for Lane & Bennetts

- INDIVIDUAL DETACHED FAMILY HOME
- FOUR DOUBLE BEDROOMS
- LARGE L-SHAPED LIVING ROOM
- RE-FITTED KITCHEN/BREAKFAST ROOM
- GOOD SIZED CONSERVATORY
- EN-SUITE + FAMILY BATHROOM WITH SHOWER
- GARAGE + WORKSHOP AREA
- DRIVEWAY FOR 5/6 CARS
- WEST FACING GARDEN BACKING ONTO FIELDS