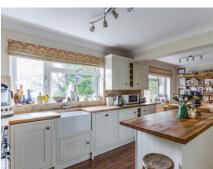

54a Station Road, Langford, Bedfordshire, SG18 9PF

£595,000

Individual four bedroom detached family home offering good sized family accommodation with a large L-shaped lounge, and a recently re-fitted kitchen/dining room. Upstairs are four double bedrooms with an en-suite to the master. Ample off road parking is provided by a carriage driveway, car port and garage plus the west facing rear garden overlooks farmland to the rear.

© CJ Property Marketing Ltd Produced for Lane & Bennetts

- INDIVIDUAL DETACHED FAMILY HOME
- FOUR DOUBLE BEDROOMS
- LARGE L-SHAPED LIVING ROOM
- RE-FITTED KITCHEN/BREAKFAST ROOM
- GOOD SIZED CONSERVATORY
- EN-SUITE + FAMILY BATHROOM WITH SHOWER
- GARAGE + WORKSHOP AREA
- DRIVEWAY FOR 5/6 CARS
- WEST FACING GARDEN BACKING ONTO FIELDS