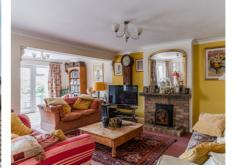

54a Station Road, Langford, Bedfordshire, SG18 9PF

£595,000

Individual four bedroom detached family home offering good sized family accommodation with a large L-shaped lounge, and a recently re-fitted kitchen/dining room. Upstairs are four double bedrooms with an en-suite to the master. Ample off road parking is provided by a carriage driveway, car port and garage plus the west facing rear garden overlooks farmland to the rear.

© CJ Property Marketing Ltd Produced for Lane & Bennetts

- INDIVIDUAL DETACHED FAMILY HOME
- FOUR DOUBLE BEDROOMS
- LARGE L-SHAPED LIVING ROOM
- RE-FITTED KITCHEN/BREAKFAST ROOM
- GOOD SIZED CONSERVATORY
- EN-SUITE + FAMILY BATHROOM WITH SHOWER
- GARAGE + WORKSHOP AREA
- DRIVEWAY FOR 5/6 CARS
- WEST FACING GARDEN BACKING ONTO FIELDS