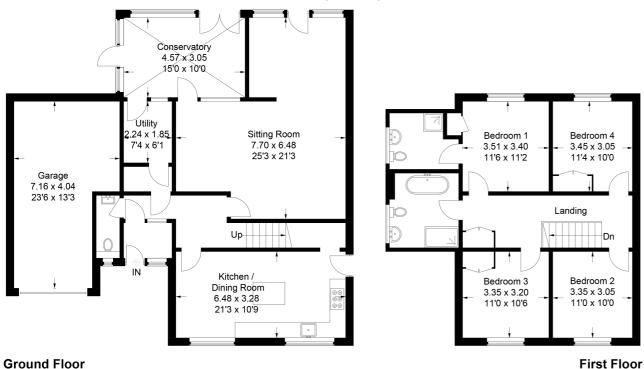

Approximate Gross Internal Area Ground Floor = 101.3 sq m / 1090 sq ft First Floor = 73.2 sq m / 788 sq ft Garage = 25.1 sq m / 270 sq ft Total = 199.6 sq m / 2148 sq ft

This plan is for layout guidance only. Not drawn to scale unless stated. Windows and door openings are approximate. Whilst every care is taken in the preparation of this plan, please check all dimensions, shapes and compass bearings before making any decisions reliant upon them.