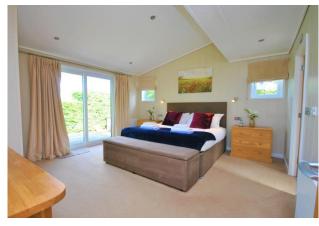

Upon entering the property you are welcomed into a spacious hallway with a generous supply of storage cupboards which includes plumbing for a washing machine. From here there is access to all internal rooms. The living/kitchen/dining room is bright, airy and is a modern open planned space with wooden flooring throughout. There are doors leading out onto the surrounding raised decking area. The well-equipped kitchen comprises a range of wall and base units with work surfaces above. There is a four-ring induction hob, integrated double oven, fridge/freezer, dishwasher and microwave. The double bedroom is a fantastic size with a dressing table with a fitted wardrobe. The bedroom leads into a spacious, light en suite bathroom which is equipped with a large shower cubicle, bath, WC and a vanity unit. Externally the property enjoys a sizeable decked area that provides space for alfresco dining or relaxing in the quiet countryside setting. There is plenty of space for garden furniture or potted plants. The lodge enjoys private off street parking adjacent, providing space for a number of vehicles, countryside views and a hot tub.