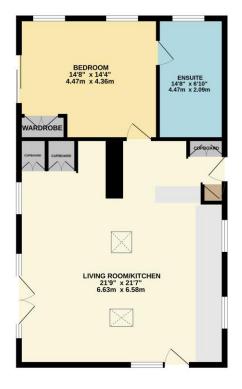

Upon entering the property you are welcomed into a spacious hallway with a generous supply of storage cupboards which includes plumbing for a washing machine. From here there is access to all internal rooms. The living/kitchen/dining room is bright, airy and is a modern open planned space with wooden flooring throughout. There are doors leading out onto the surrounding raised decking area. The well-equipped kitchen comprises a range of wall and base units with work surfaces above. There is a four-ring induction hob, integrated double oven, fridge/freezer, dishwasher and microwave. The double bedroom is a fantastic size with a dressing table with a fitted wardrobe. The bedroom leads into a spacious, light en suite bathroom which is equipped with a large shower cubicle, bath, WC and a vanity unit. Externally the property enjoys a sizeable decked area that provides space for alfresco dining or relaxing in the quiet countryside setting. There is plenty of space for garden furniture or potted plants. The lodge enjoys private off street parking adjacent, providing space for a number of vehicles, countryside views and a hot tub.

GROUND FLOOR 745 sq.ft. (69.2 sq.m.) approx.