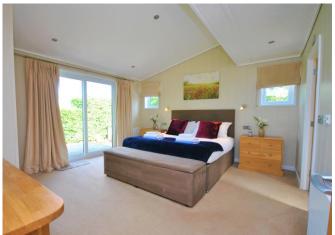

Upon entering the property you are welcomed into a spacious hallway with a generous supply of storage cupboards which includes plumbing for a washing machine. From here there is access to all internal rooms. The living/kitchen/dining room is bright, airy and is a modern open planned space with wooden flooring throughout. There are doors leading out onto the surrounding raised decking area. The well-equipped kitchen comprises a range of wall and base units with work surfaces above. There is a four-ring induction hob, integrated double oven, fridge/freezer, dishwasher and microwave. The double bedroom is a fantastic size with a dressing table with a fitted wardrobe. The bedroom leads into a spacious, light en suite bathroom which is equipped with a large shower cubicle, bath, WC and a vanity unit. Externally the property enjoys a sizeable decked area that provides space for alfresco dining or relaxing in the quiet countryside setting. There is plenty of space for garden furniture or potted plants. The lodge enjoys private off street parking adjacent, providing space for a number of vehicles, countryside views and a hot tub.