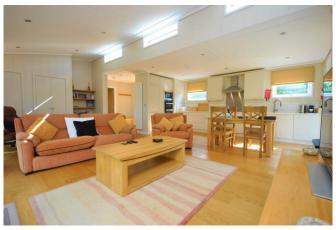

Upon entering the property you are welcomed into a spacious hallway with a generous supply of storage cupboards which includes plumbing for a washing machine. From here there is access to all internal rooms. The living/kitchen/dining room is bright, airy and is a modern open planned space with wooden flooring throughout. There are doors leading out onto the surrounding raised decking area. The well-equipped kitchen comprises a range of wall and base units with work surfaces above. There is a four-ring induction hob, integrated double oven, fridge/freezer, dishwasher and microwave. The double bedroom is a fantastic size with a dressing table with a fitted wardrobe. The bedroom leads into a spacious, light en suite bathroom which is equipped with a large shower cubicle, bath, WC and a vanity unit. Externally the property enjoys a sizeable decked area that provides space for alfresco dining or relaxing in the quiet countryside setting. There is plenty of space for garden furniture or potted plants. The lodge enjoys private off street parking adjacent, providing space for a number of vehicles, countryside views and a hot tub.