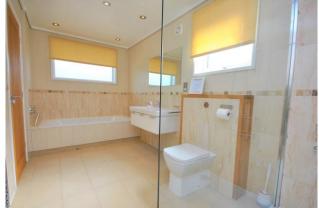

Upon entering the property you are welcomed into a spacious hallway with a generous supply of storage cupboards which includes plumbing for a washing machine. From here there is access to all internal rooms. The living/kitchen/dining room is bright, airy and is a modern open planned space with wooden flooring throughout. There are doors leading out onto the surrounding raised decking area. The well-equipped kitchen comprises a range of wall and base units with work surfaces above. There is a four-ring induction hob, integrated double oven, fridge/freezer, dishwasher and microwave. The double bedroom is a fantastic size with a dressing table with a fitted wardrobe. The bedroom leads into a spacious, light en suite bathroom which is equipped with a large shower cubicle, bath, WC and a vanity unit. Externally the property enjoys a sizeable decked area that provides space for alfresco dining or relaxing in the quiet countryside setting. There is plenty of space for garden furniture or potted plants. The lodge enjoys private off street parking adjacent, providing space for a number of vehicles, countryside views and a hot tub.