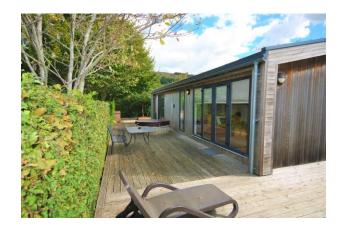

Upon entering the property you are welcomed into a spacious hallway with a generous supply of storage cupboards which includes plumbing for a washing machine. From here there is access to all internal rooms. The living/kitchen/dining room is bright, airy and is a modern open planned space with wooden flooring throughout. There are doors leading out onto the surrounding raised decking area. The well-equipped kitchen comprises a range of wall and base units with work surfaces above. There is a four-ring induction hob, integrated double oven, fridge/freezer, dishwasher and microwave. The double bedroom is a fantastic size with a dressing table with a fitted wardrobe. The bedroom leads into a spacious, light en suite bathroom which is equipped with a large shower cubicle, bath, WC and a vanity unit. Externally the property enjoys a sizeable decked area that provides space for alfresco dining or relaxing in the quiet countryside setting. There is plenty of space for garden furniture or potted plants. The lodge enjoys private off street parking adjacent, providing space for a number of vehicles, countryside views and a hot tub.

## **Features**

- Holiday let property or second home
- No SDLT
- Chain free
- Set in desirable, well-maintained park
- Wrap around decking
- Driveway parking
- Hot tub and BBQ area
- Large bedroom with ensuite facilities
- Ample storage
- Open plan living space
- 99 year licence from 2014