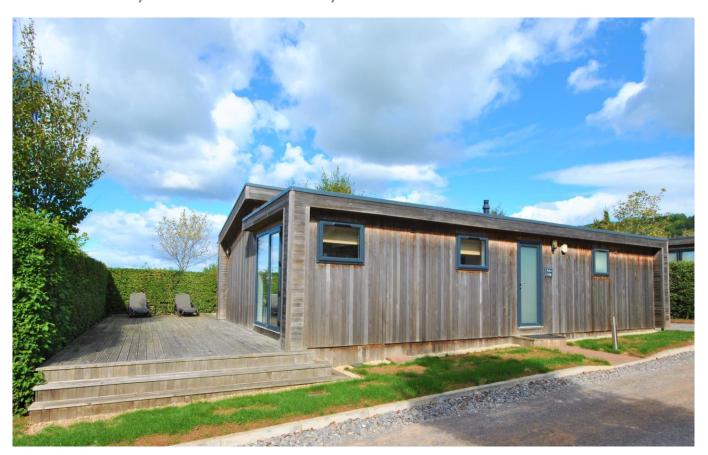

## £140,000 (OIEO) Licence

 $\square$  1  $\square$  1  $\square$  1 EPC NA (No SDLT)

Strawberryfield Park is situated in the heart of the Draycott countryside and offers an ideal retreat for holiday makers and a tranquil lock up and leave second home. Situated within walking distance to amenities, this property provides ample living space, well equipped ensuite bedroom and ample driveway parking.

Upon entering the property you are welcomed into a spacious hallway with a generous supply of storage cupboards which includes plumbing for a washing machine. From here there is access to all internal rooms. The living/kitchen/dining room is bright, airy and is a modern open planned space with wooden flooring throughout. There are doors leading out onto the surrounding raised decking area. The well-equipped kitchen comprises a range of wall and base units with work surfaces above. There is a four-ring induction hob, integrated double oven, fridge/freezer, dishwasher and microwave. The double bedroom is a fantastic size with a dressing table with a fitted wardrobe. The bedroom leads into a spacious, light en suite bathroom which is equipped with a large shower cubicle, bath, WC and a vanity unit. Externally the property enjoys a sizeable decked area that provides space for alfresco dining or relaxing in the quiet countryside setting. There is plenty of space for garden furniture or potted plants. The lodge enjoys private off street parking adjacent, providing space for a number of vehicles, countryside views and a hot tub.