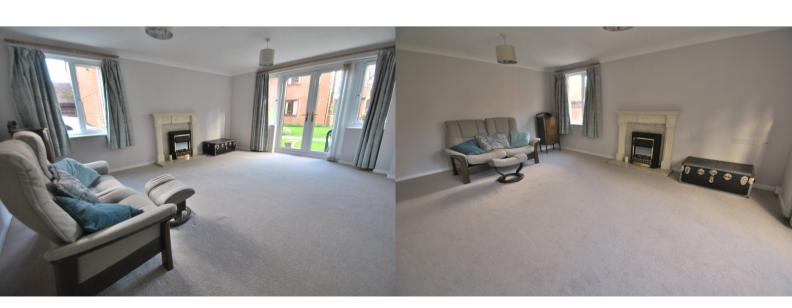

Communal entrance hall with security intercom system, apartment 40: entrance hall with doors to cloaks/airing cupboard, lounge/dining room and bedrooms one and two. Lounge/dining room: window to side aspect and French doors to patio and attractive communal gardens, feature Adams style fireplace with electric fire, modern electric radiator and door to kitchen. Kitchen: window to front aspect fitted with a matching range of eye and base level storage units with built-in fan assisted oven, ceramic hob and extractor hood, space and plumbing for washing machine and appliance space. Shower room: modern white suite comprising built-in shower, vanity unit and WC, built-in storage cupboard and wall mounted towel radiator. Bedroom one: window to side aspect, built-in triple wardrobe and dressing table and drawer unit and modern electric radiator. Bedroom two: window to side aspect, built in wardrobe and cupboard unit and modern electric radiator.