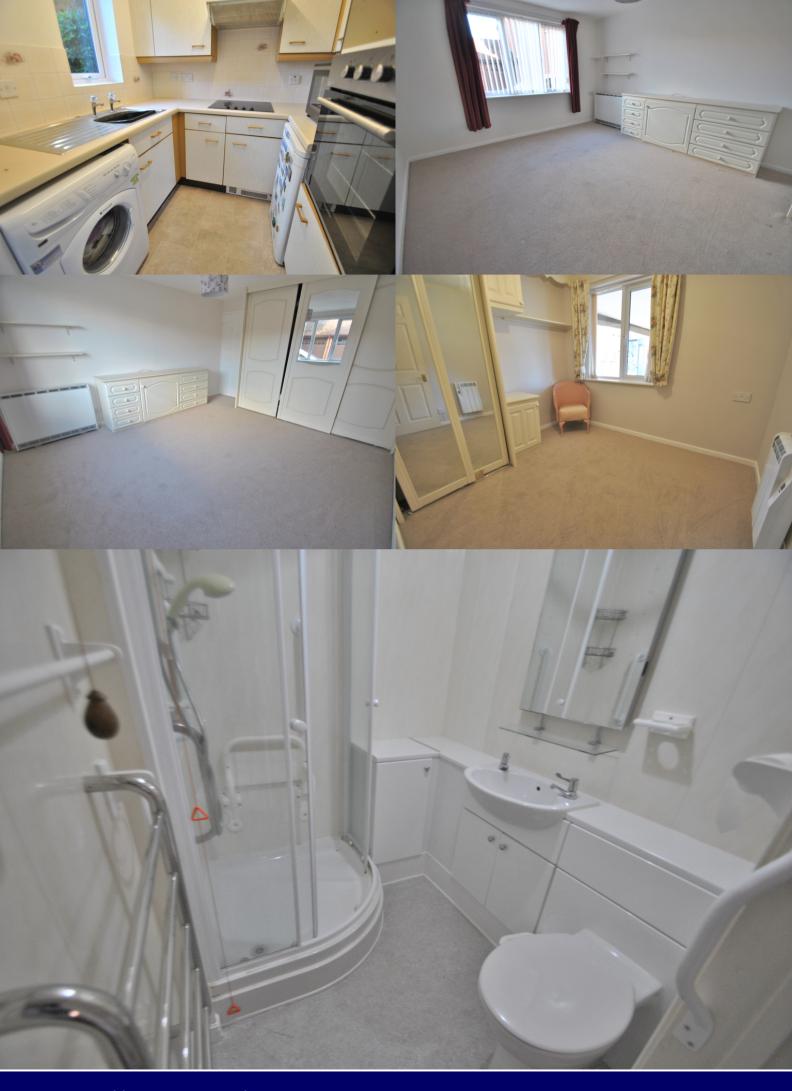

Communal entrance hall with security intercom system, apartment 40: entrance hall with doors to cloaks/airing cupboard, lounge/dining room and bedrooms one and two. Lounge/dining room: window to side aspect and French doors to patio and attractive communal gardens, feature Adams style fireplace with electric fire, modern electric radiator and door to kitchen. Kitchen: window to front aspect fitted with a matching range of eye and base level storage units with built-in fan assisted oven, ceramic hob and extractor hood, space and plumbing for washing machine and appliance space. Shower room: modern white suite comprising built-in shower, vanity unit and WC, built-in storage cupboard and wall mounted towel radiator. Bedroom one: window to side aspect, built-in triple wardrobe and dressing table and drawer unit and modern electric radiator. Bedroom two: window to side aspect, built in wardrobe and cupboard unit and modern electric radiator.