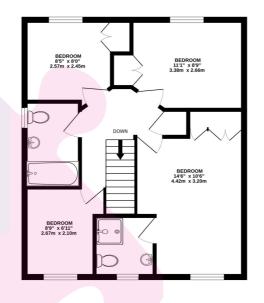

In terms of first floor accommodation there are four bedrooms and the main bedroom has an en-suite shower room. There is a also a lovely re-fitted family bathroom.

To the ground floor there is a living room and separate dining room with patio doors onto the garden. This then flows into the very attractive and recently refitted kitchen/breakfast room incorporating a large picture window which gives a stunning view of the garden. The kitchen flows into the family room (one of the original garages) and also leads into the recently refitted utility room and cloakroom.

Tel: 01276 538638 🍠

1ST FLOOR 540 sq.ft. (50.2 sq.m.) approx.