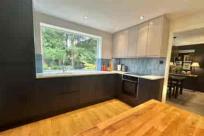

In terms of first floor accommodation there are four bedrooms and the main bedroom has an en-suite shower room. There is a also a lovely re-fitted family bathroom.

To the ground floor there is a living room and separate dining room with patio doors onto the garden. This then flows into the very attractive and recently refitted kitchen/breakfast room incorporating a large picture window which gives a stunning view of the garden. The kitchen flows into the family room (one of the original garages) and also leads into the recently refitted utility room and cloakroom.