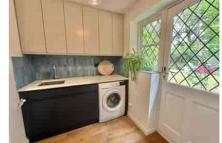

In terms of first floor accommodation there are four bedrooms and the main bedroom has an en-suite shower room. There is a also a lovely re-fitted family bathroom.

To the ground floor there is a living room and separate dining room with patio doors onto the garden. This then flows into the very attractive and recently refitted kitchen/breakfast room incorporating a large picture window which gives a stunning view of the garden. The kitchen flows into the family room (one of the original garages) and also leads into the recently refitted utility room and cloakroom.