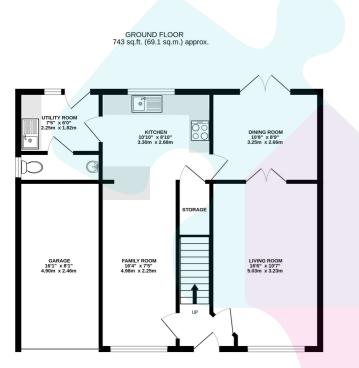

In terms of first floor accommodation there are four bedrooms and the main bedroom has an en-suite shower room. There is a also a lovely re-fitted family bathroom.

To the ground floor there is a living room and separate dining room with patio doors onto the garden. This then flows into the very attractive and recently refitted kitchen/breakfast room incorporating a large picture window which gives a stunning view of the garden. The kitchen flows into the family room (one of the original garages) and also leads into the recently refitted utility room and cloakroom.

## TOTAL FLOOR AREA : 1284 sq.ft. (119.3 sq.m.) approx.

While devery attempt has be be off in the set of a box of the set of the set

Email: info@jigsaw-estates.co.uk