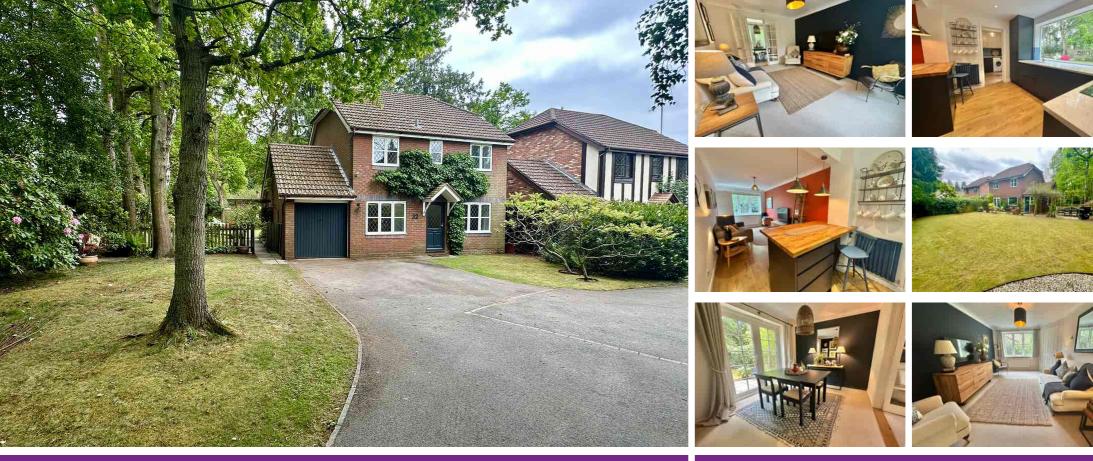

## Buttermere Drive, CAMBERLEY, Surrey GU15 1RB

\*\*\*\*No Onward Chain\*\*\*\*

Jigsaw Estates are pleased to offer this unique detached family home, situated on large plot with ample parking within a small cul de sac location. The sellers have owned this since new and had one of the original garages converted to a family room.

In terms of first floor accommodation there are four bedrooms and the main bedroom has an en-suite shower room. There is a also a lovely re-fitted family bathroom.

To the ground floor there is a living room and separate dining room with patio doors onto the garden. This then flows into the very attractive and recently refitted kitchen/breakfast room incorporating a large picture window which gives a stunning view of the garden. The kitchen flows into the family room (one of the original garages) and also leads into the recently refitted utility room and cloakroom.

PRICE £650,000 Freehold

- NO ONWARD CHAIN
- EN-SUITE SHOWER ROOM AND REFITTED FAMILY BATHROOM
- LARGE DRIVEWAY WITH
  GARAGE
- REFITTED KITCHEN FLOWING
  INTO FAMILY ROOM
- SEPARATE LIVING ROOM &
  DINING ROOM
- FOUR BEDROOMS
  CORNER POSITION IN A SMALL
  CUL-DE-SAC
- POTENTIAL TO EXTEND
  SUBJECT TO PLANNING
  PERMISSIONS
- REFITTED UTILITY ROOM
- SOUTHERLY ASPECT REAR GARDEN WITH HIGH DEGREE OF PRIVACY