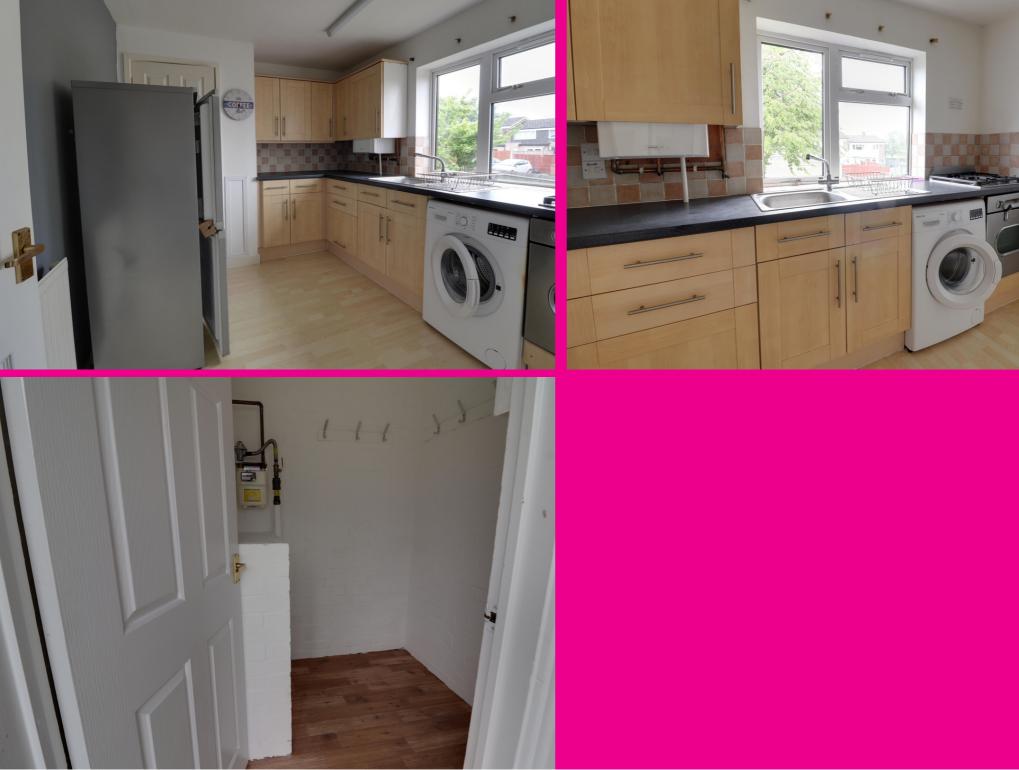

This has a hallway with doors to the main living/bedroom area. there are views to the front of the property. In addition to this there is a generous size kitchen with wall and base units and door to storage cupboard.