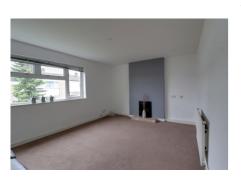

This has a hallway with doors to the main living/bedroom area. there are views to the front of the property. In addition to this there is a generous size kitchen with wall and base units and door to storage cupboard.