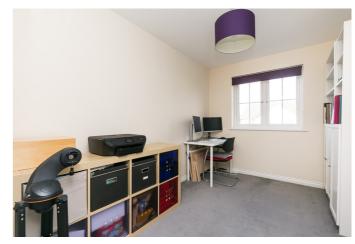

On the first floor, a generous master bedroom is set to the front, with a built-in wardrobe and an en-suite shower room with an integrated cubicle. Two further flexible bedrooms are set to either aspect and include carpeted flooring and pendant light fittings.