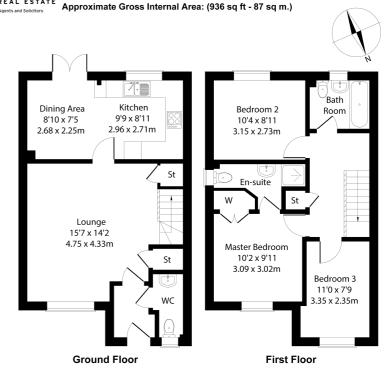

Comprises an; entrance hall, living room, dining/kitchen, three flexible bedrooms, en-suite shower room, a family bathroom, and a ground floor WC. Tastefully finished, highlights include a modern fitted kitchen and bathrooms, gas central heating, double glazing, and good storage spaces. Some furniture available by separate negotiation.

# mov<sup>8</sup> 97 Easter Langside Drive, Dalkeith, EH22 2FR

Legal Disclaimer: Floor-plan and measurements are for illustrative guidance only, and not intended to form part of any contract.