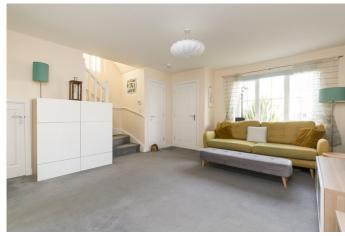

A good-sized entrance hall has easy maintenance flooring, space for outerwear, and gives access to the lounge and the WC with a two-piece suite. With carpeted stairs to the first-floor landing and two separate store cupboards, the front-aspect living room offers a wall-mount TV point and ample space for freestanding furniture.