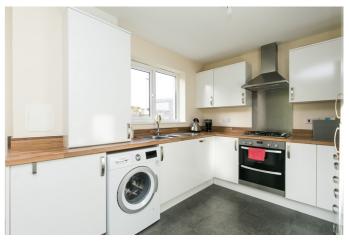

Rear-facing, the kitchen has space for a dinner table and has French patio doors to the private garden. Modern fitted units include wood-effect worktops with matching upstand, sink with drainer, and an integrated dishwasher, fridge/freezer, double oven, and gas hob with a canopy above.