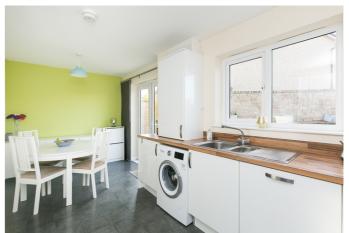

Rear-facing, the kitchen has space for a dinner table and has French patio doors to the private garden. Modern fitted units include wood-effect worktops with matching upstand, sink with drainer, and an integrated dishwasher, fridge/freezer, double oven, and gas hob with a canopy above.