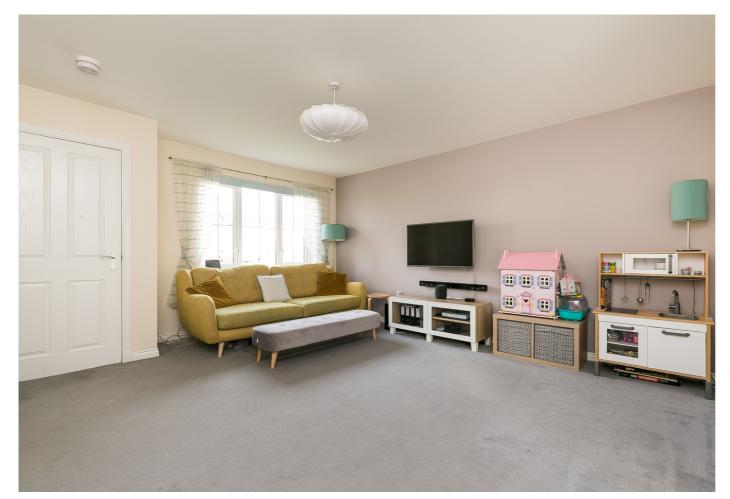

A good-sized entrance hall has easy maintenance flooring, space for outerwear, and gives access to the lounge and the WC with a two-piece suite. With carpeted stairs to the first-floor landing and two separate store cupboards, the front-aspect living room offers a wall-mount TV point and ample space for freestanding furniture.