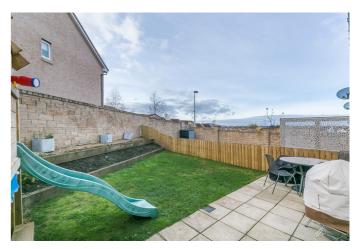

Externally there is a lawn to the front; whilst an enclosed rear garden includes a lawn, paved patio, and raised flower/planting beds. The development also offers additional unrestricted on-street parking and visitors spaces, and well-maintained communal grounds including a large 'village green.'