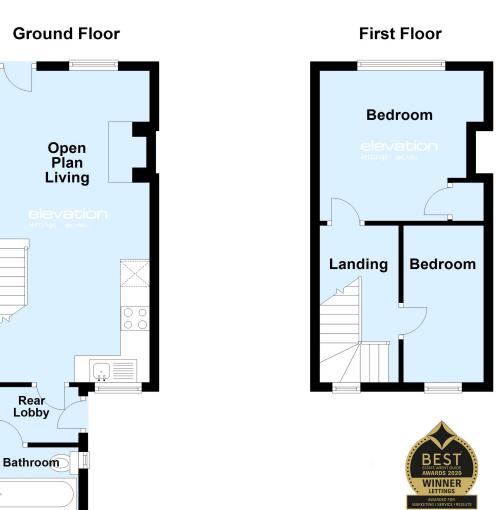

## **GROUND FLOOR**

## Kitchen

## **Family Bathroom**

Fitted to comprise three piece suite

# **FIRST FLOOR**

### Landing

Doors leading to:

Bedroom One

**Bedroom Two** 