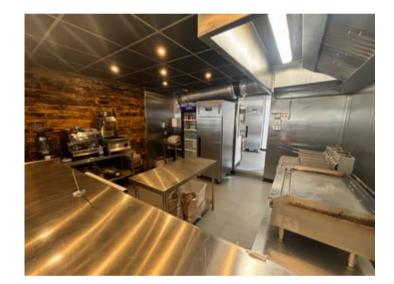

#### TAKE-AWAY BUSINESS

23' 0" x 12' 8" (7.01m x 3.86m). With a good sized waiting area with feature burnt cladded walls and various seating areas for up to nine people.

TAKE=AWAY BUSINESS (SECOND IMAGE)

#### TAKE-AWAY KITCHEN

With a brand new stainless steel kitchen with a frying range, grill range, undercounter fridge, display fridge and upright fridge/freezer, drinks fridge, stainless steel sink, large commercial extractor hood over and a coffee machine.