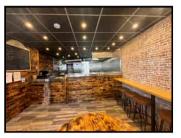

#### TAKE-AWAY BUSINESS

23' 0" x 12' 8" (7.01m x 3.86m). With a good sized waiting area with feature burnt cladded walls and various seating areas for up to nine people.

TAKE=AWAY BUSINESS (SECOND IMAGE)