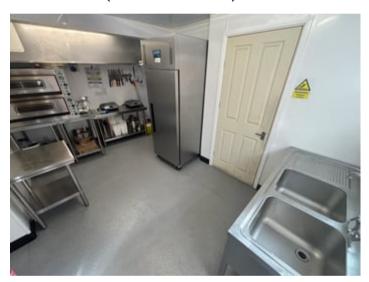

#### PREP ROOM

14' 4" x 8' 3" (4.37m x 2.51m). Being stainless steel cladded with two pizza ovens, upright freezer, pantry unit, rear entrance door and double stainless steel sink.

PREP ROOM (SECOND IMAGE)