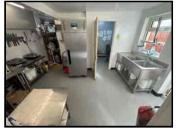

#### TAKE-AWAY KITCHEN

With a brand new stainless steel kitchen with a frying range, grill range, undercounter fridge, display fridge and upright fridge/freezer, drinks fridge, stainless steel sink, large commercial extractor hood over and a coffee machine.

#### PREP ROOM

14' 4" x 8' 3" (4.37m x 2.51m). Being stainless steel cladded with two pizza ovens, upright freezer, pantry unit, rear entrance door and double stainless steel sink.

PREP ROOM (SECOND IMAGE)