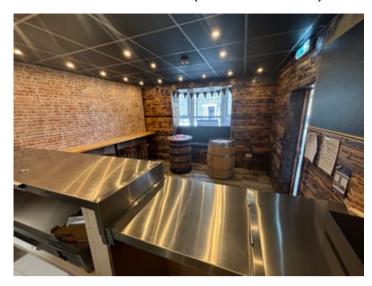

floor lies a 1 bedroomed flat currently Tenanted at £500.00 per calendar month. The flat is in need of refurbishment but has been tenanted for many years.

A rare and unrivalled opportunity to run your very own successful Take-Away business or as an investment property with great rental capabilities.

#### THE ACCOMMODATION

The accommodation at present offers more particularly the following.

#### GROUND FLOOR

#### FRONT RECEPTION LOBBY

With access to the commercial unit and the residential flat above.

#### TAKE-AWAY BUSINESS

23' 0" x 12' 8" (7.01m x 3.86m). With a good sized waiting area with feature burnt cladded walls and various seating areas for up to nine people.



TAKE=AWAY BUSINESS (SECOND IMAGE)



TAKE=AWAY BUSINESS (THIRD IMAGE)



#### TAKE=AWAY BUSINESS (FOURTH IMAGE)



#### TAKE-AWAY KITCHEN

With a brand new stainless steel kitchen with a frying range, grill range, undercounter fridge, display fridge and upright fridge/freezer, drinks fridge, stainless steel sink, large commercial extractor hood over and a coffee machine.



#### PREP ROOM

14' 4" x 8' 3" (4.37m x 2.51m). Being stainless steel cladded with two pizza ovens, upright freezer, pantry unit, rear entrance door and double stainless steel sink.



PREP ROOM (SECOND IMAGE)



#### **OFFICE SPACE**

#### W.C.

With low level flush w.c., and wash hand basin.

#### LOWER GROUND FLOOR

#### CELLAR/STORE ROOM

13' 7" x 9' 7" (4.14m x 2.92m).

#### 1 BEDROOMED FLAT

#### FIRST FLOOR

Having access via an external steel staircase from the rear of the property.

#### -4-

#### LANDING AREA

With stair