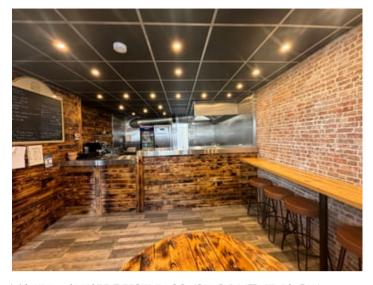

#### TAKE-AWAY BUSINESS

23' 0" x 12' 8" (7.01m x 3.86m). With a good sized waiting area with feature burnt cladded walls and various seating areas for up to nine people.

TAKE=AWAY BUSINESS (SECOND IMAGE)