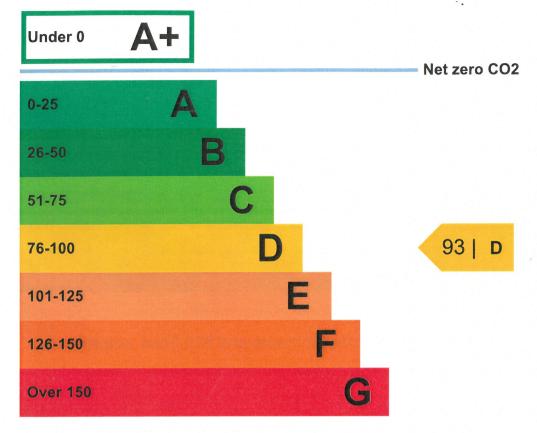

Properties are given a rating from A+ (most efficient) to G (least efficient).

Properties are also given a score. The larger the number, the more carbon dioxide (CO2) your property is likely to emit.

#### How this property compares to others

Properties similar to this one could have ratings:

## If typical of the existing stock

87 | D