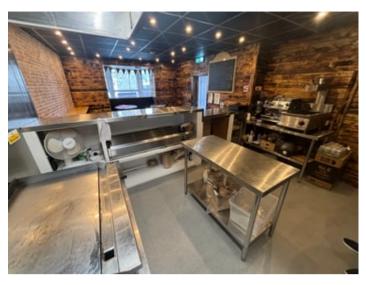

#### TAKE-AWAY BUSINESS

23' 0" x 12' 8" (7.01m x 3.86m). With a good sized waiting area with feature burnt cladded walls and various seating areas for up to nine people.

TAKE=AWAY BUSINESS (SECOND IMAGE)

TAKE=AWAY BUSINESS (THIRD IMAGE)

#### TAKE=AWAY BUSINESS (FOURTH IMAGE)