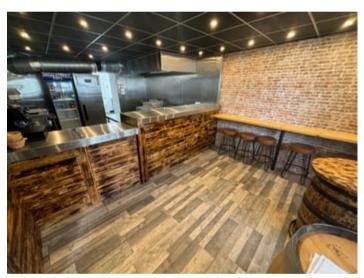

#### TAKE-AWAY BUSINESS

23' 0" x 12' 8" (7.01m x 3.86m). With a good sized waiting area with feature burnt cladded walls and various seating areas for up to nine people.

TAKE=AWAY BUSINESS (SECOND IMAGE)