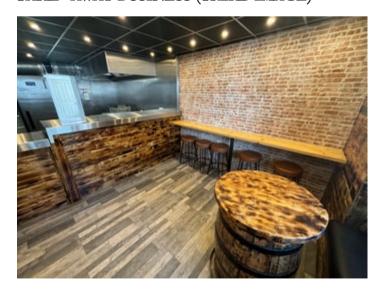

lower ground storage/cellar.

To the first floor lies a 1 bedroomed flat currently Tenanted at £500.00 per calendar month. The flat is in need of refurbishment but has been tenanted for many years.

A rare and unrivalled opportunity to run your very own successful Take-Away business or as an investment property with great rental capabilities.

#### THE ACCOMMODATION

The accommodation at present offers more particularly the following.

#### GROUND FLOOR

#### FRONT RECEPTION LOBBY

With access to the commercial unit and the residential flat above.

#### TAKE-AWAY BUSINESS

23' 0" x 12' 8" (7.01m x 3.86m). With a good sized waiting area with feature burnt cladded walls and various seating areas for up to nine people.



TAKE=AWAY BUSINESS (SECOND IMAGE)



TAKE=AWAY BUSINESS (THIRD IMAGE)



#### TAKE=AWAY BUSINESS (FOURTH IMAGE)



#### TAKE-AWAY KITCHEN

With a brand new stainless steel kitchen with a frying range, grill range, undercounter fridge, display fridge and upright fridge/freezer, drinks fridge, stainless steel sink, large commercial extractor hood over and a coffee machine.



#### PREP ROOM

14' 4" x 8' 3" (4.37m x 2.51m). Being stainless steel cladded with two pizza ovens, upright freezer, pantry unit, rear entrance door and double stainless steel sink.



PREP ROOM (SECOND IMAGE)



#### **OFFICE SPACE**

#### W.C.

With low level flush w.c., and wash hand basin.

#### LOWER GROUND FLOOR

#### CELLAR/STORE ROOM

13' 7" x 9' 7" (4.14m x 2.92m).

#### 1 BEDROOMED FLAT

#### FIRST FLOOR

Having access via an external steel staircase from the rear of the property