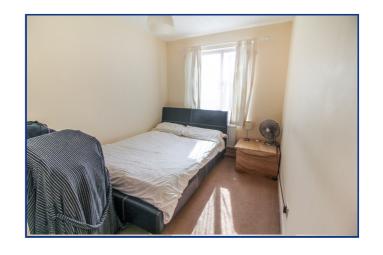

# Bedroom

14' 3" x 7' 9" (4.34m x 2.36m) Rear aspect double glazed window, built in wardrobe, separate cupboard, single

radiator.