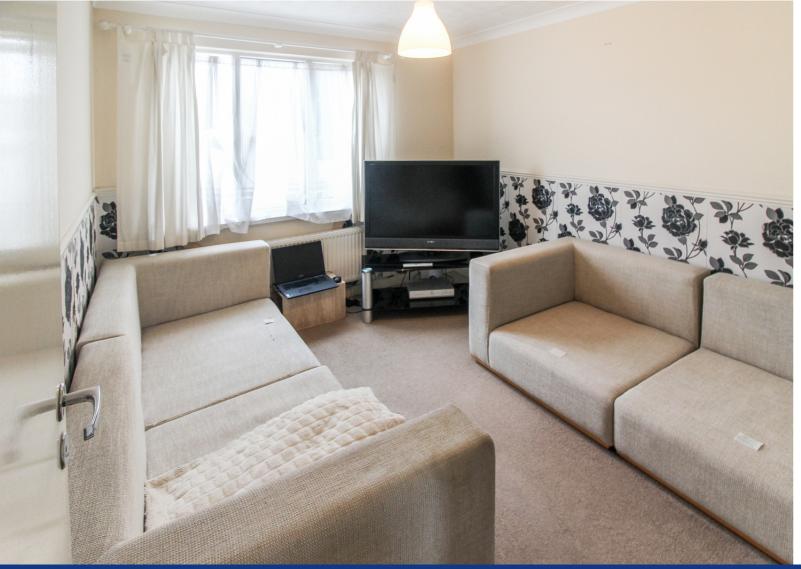

# Lounge

11' 7" x 9' 8" (3.53m x 2.95m) Rear aspect double glazed window, single radiator, television point.