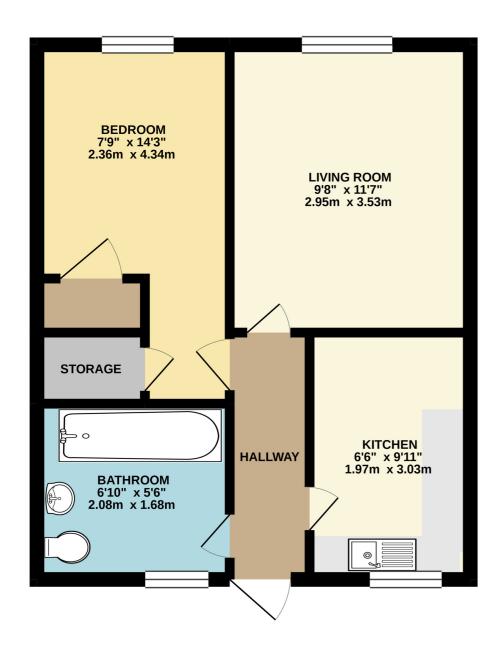

4 Overdown Road Berkshire Reading RG31 6PR Tel: 01189 412951 www.arins.co.uk

GROUND FLOOR 375 sq.ft. (34.9 sq.m.) approx.

TOTAL FLOOR AREA: 375 sq.ft. (34.9 sq.m.) approx.

Whilst every attempt has been made to ensure the accuracy of the floorplan contained here, measurements of doors, windows, rooms and any other items are approximate and no responsibility is taken for any error, omission or mis-statement. This plan is for illustrative purposes only and should be used as such by any prospective purchaser. The services, systems and appliances shown have not been tested and no guarantee as to their operability or efficiency can be given.

## **Ground Floor**

## **Entrance Hall**

Access to available all rooms.

# Lounge

11' 7" x 9' 8" (3.53m x 2.95m) Rear aspect double glazed window, single radiator, television point.

## **Separate Kitchen**

9' 11" x 6' 6" (3.02m x 1.98m)

Front aspect double glazed window, a range of base and eye level units, single bowl with drainer, space cooker, plumbing for washing machine, vinyl flooring and wall mounted boiler.

# Bedroom

14' 3" x 7' 9" (4.34m x 2.36m) Rear aspect double glazed window, built in wardrobe, separate cupboard, single

radiator.

#### **Bathroom**

6' 10" x 5' 6" (2.08m x 1.68m) Front aspect double glazed window, panel enclosed bath with shower attachment, low level WC, pedestal wash basin, tiled walls, single radiator, vinyl flooring, extractor fan.

### **Parking**

One allocated parking space.