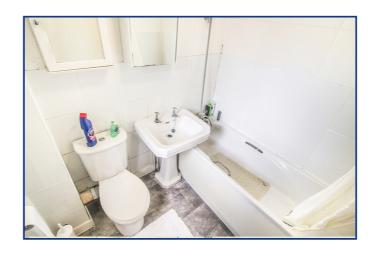

#### **Bathroom**

6' 10" x 5' 6" (2.08m x 1.68m) Front aspect double glazed window, panel enclosed bath with shower attachment, low level WC, pedestal wash basin, tiled walls, single radiator, vinyl flooring, extractor fan.