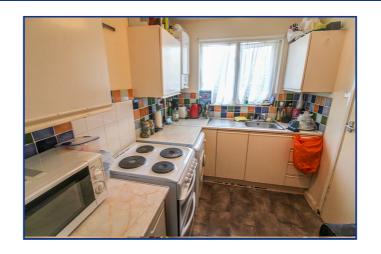

## **Separate Kitchen**

9' 11" x 6' 6" (3.02m x 1.98m)

Front aspect double glazed window, a range of base and eye level units, single bowl with drainer, space cooker, plumbing for washing machine, vinyl flooring and wall mounted boiler.