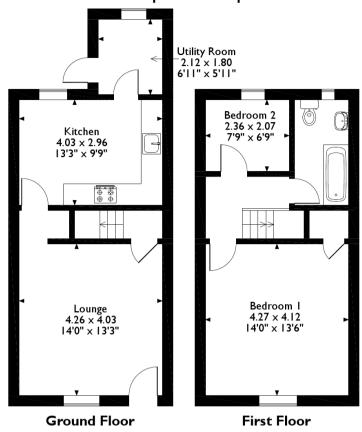

## Olive Lane, Darwen, Lancashire Approximate Gross Internal Area 72 Sq M/775 Sq Ft

Please note that the location of doors, windows and other items are approximate and this floorplan is to be used for illustrative purposes only. Unauthorized reproduction is prohibited.