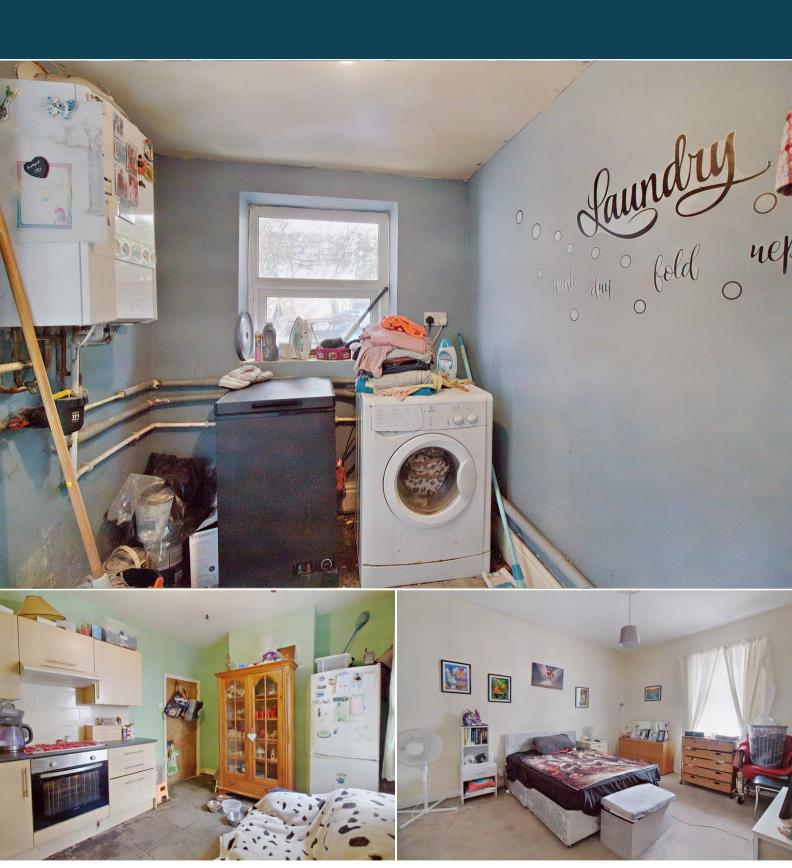

The property is tenanted and rental yields can be obtained through Bettermove.

The interior of this property comprises a spacious living room and fitted kitchen on the ground floor. The first floor consists of 2 bedrooms and the family bathroom. The exterior boasts a private rear garden, perfect for enjoying the summer months.