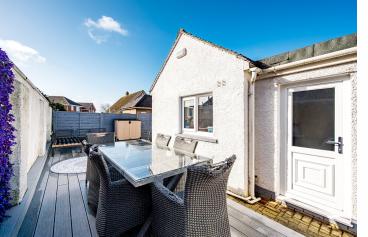

## PARKING

GARAGE

GARDEN

EXTERNALLY, THE PROPERTY IMPRESSES - A DRIVEWAY TO THE FRONT ACCOMMODATES OFF-ROAD PARKING FOR MULTIPLE VEHICLES, ENSURING CONVENIENCE FOR RESIDENTS AND GUESTS. THE DETACHED ANNEX ADDS VERSATILITY TO THE PROPERTY, PROVIDING POTENTIAL FOR GUEST ACCOMMODATION OR VARIOUS BUSINESS USES, (SUBJECT TO RELEVANT PERMISSIONS). SURROUNDED BY A FABULOUS PLOT, WITH A LAWN SPACE & DRIVEWAY TO THE FRONT, AND AN ENCLOSED GARDEN TO THE REAR, THE OUTDOOR SPACES OFFER OPPORTUNITIES FOR RELAXATION, PRACTICALITY AND PLAY. A DECKED AREA PROVIDES THE IDEAL SETTING FOR AL FRESCO DINING OR SOAKING IN THE COASTAL SUN. FOR YOUNGER RESIDENTS, A SECTION OF THE GARDEN IS CURRENTLY USED AS A PLAY AREA, PROMISING ENDLESS SUMMER DAYS OF FUN.