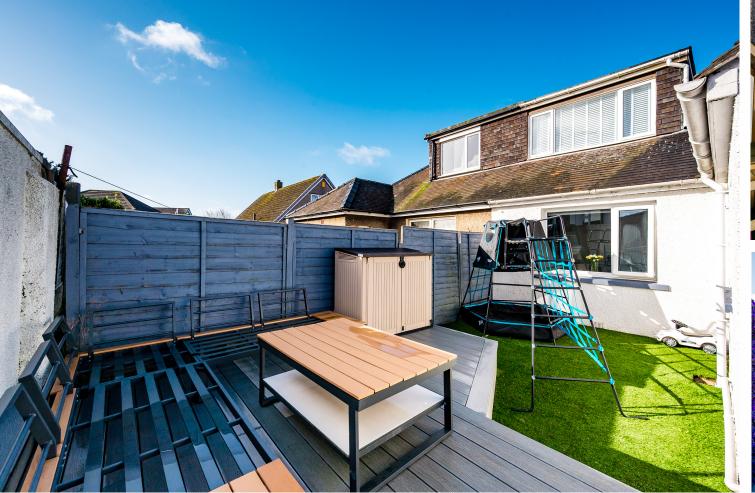

## PARKING

GARAGE

GARDEN

EXTERNALLY, THE PROPERTY IMPRESSES - A DRIVEWAY TO THE FRONT ACCOMMODATES OFF-ROAD PARKING FOR MULTIPLE VEHICLES, ENSURING CONVENIENCE FOR RESIDENTS AND GUESTS. THE DETACHED ANNEX ADDS VERSATILITY TO THE PROPERTY, PROVIDING POTENTIAL FOR GUEST ACCOMMODATION OR VARIOUS BUSINESS USES, (SUBJECT TO RELEVANT PERMISSIONS). SURROUNDED BY A FABULOUS PLOT, WITH A LAWN SPACE & DRIVEWAY TO THE FRONT, AND AN ENCLOSED GARDEN TO THE REAR, THE OUTDOOR SPACES OFFER OPPORTUNITIES FOR RELAXATION, PRACTICALITY AND PLAY. A DECKED AREA PROVIDES THE IDEAL SETTING FOR AL FRESCO DINING OR SOAKING IN THE COASTAL SUN. FOR YOUNGER RESIDENTS, A SECTION OF THE GARDEN IS CURRENTLY USED AS A PLAY AREA, PROMISING ENDLESS SUMMER DAYS OF FUN.