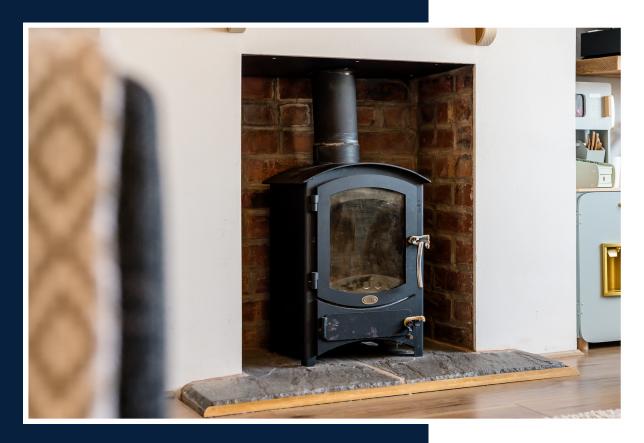

## PARKING

GARAGE

GARDEN

EXTERNALLY, THE PROPERTY IMPRESSES - A DRIVEWAY TO THE FRONT ACCOMMODATES OFF-ROAD PARKING FOR MULTIPLE VEHICLES, ENSURING CONVENIENCE FOR RESIDENTS AND GUESTS. THE DETACHED ANNEX ADDS VERSATILITY TO THE PROPERTY, PROVIDING POTENTIAL FOR GUEST ACCOMMODATION OR VARIOUS BUSINESS USES, (SUBJECT TO RELEVANT PERMISSIONS). SURROUNDED BY A FABULOUS PLOT, WITH A LAWN SPACE & DRIVEWAY TO THE FRONT, AND AN ENCLOSED GARDEN TO THE REAR, THE OUTDOOR SPACES OFFER OPPORTUNITIES FOR RELAXATION, PRACTICALITY AND PLAY. A DECKED AREA PROVIDES THE IDEAL SETTING FOR AL FRESCO DINING OR SOAKING IN THE COASTAL SUN. FOR YOUNGER RESIDENTS, A SECTION OF THE GARDEN IS CURRENTLY USED AS A PLAY AREA, PROMISING ENDLESS SUMMER DAYS OF FUN.