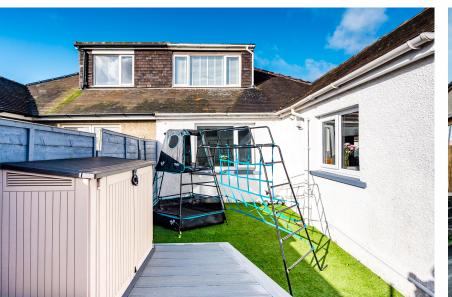

## PARKING

GARAGE

GARDEN

EXTERNALLY, THE PROPERTY IMPRESSES - A DRIVEWAY TO THE FRONT ACCOMMODATES OFF-ROAD PARKING FOR MULTIPLE VEHICLES, ENSURING CONVENIENCE FOR RESIDENTS AND GUESTS. THE DETACHED ANNEX ADDS VERSATILITY TO THE PROPERTY, PROVIDING POTENTIAL FOR GUEST ACCOMMODATION OR VARIOUS BUSINESS USES, (SUBJECT TO RELEVANT PERMISSIONS). SURROUNDED BY A FABULOUS PLOT, WITH A LAWN SPACE & DRIVEWAY TO THE FRONT, AND AN ENCLOSED GARDEN TO THE REAR, THE OUTDOOR SPACES OFFER OPPORTUNITIES FOR RELAXATION, PRACTICALITY AND PLAY. A DECKED AREA PROVIDES THE IDEAL SETTING FOR AL FRESCO DINING OR SOAKING IN THE COASTAL SUN. FOR YOUNGER RESIDENTS, A SECTION OF THE GARDEN IS CURRENTLY USED AS A PLAY AREA, PROMISING ENDLESS SUMMER DAYS OF FUN.