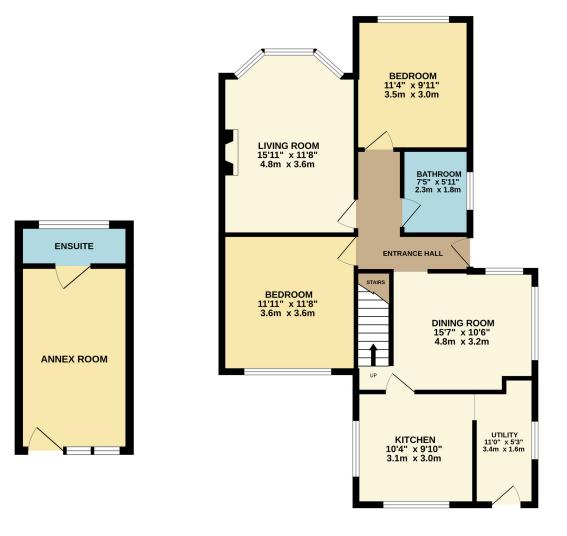

A Delicious Meal?

The Royal and it's cosy atmosphere await you, just 0.8 miles away.

Your Local Property Experts?

Our office is a 17 minute drive away - pop in to say hello, anytime!

Total Floor Area: 1163 sq.ft (10.8.0 sq.m) approx.

Ground Floor: 844 sq.ft (78.4 sq.m) approx. First Floor: 192 sq.ft (17.9 sq.m) approx. Annex: 127 sq.ft (11.8 sq.m) approx.

Whilst every attempt has been made to ensure the accuracy of this floorplan, measurements of doors, windows, rooms and any other items are approximate and no responsibility is taken for any error, omission or mis-statement. This plan is for illustrative purposes only and should be used as such by any prospective purchaser. The services, systems and appliances shown have not been tested and no guarantee as to their operability or efficiency can be given.