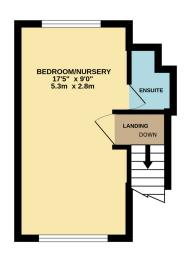

A Delicious Meal?

The Royal and it's cosy atmosphere await you, just 0.8 miles away.

Your Local Property Experts?

Our office is a 17 minute drive away - pop in to say hello, anytime!

Total Floor Area: 1163 sq.ft (10.8.0 sq.m) approx.

Ground Floor: 844 sq.ft (78.4 sq.m) approx. First Floor: 192 sq.ft (17.9 sq.m) approx. Annex: 127 sq.ft (11.8 sq.m) approx.

Whilst every attempt has been made to ensure the accuracy of this floorplan, measurements of doors, windows, rooms and any other items are approximate and no responsibility is taken for any error, omission or mis-statement. This plan is for illustrative purposes only and should be used as such by any prospective purchaser. The services, systems and appliances shown have not been tested and no guarantee as to their operability or efficiency can be given.