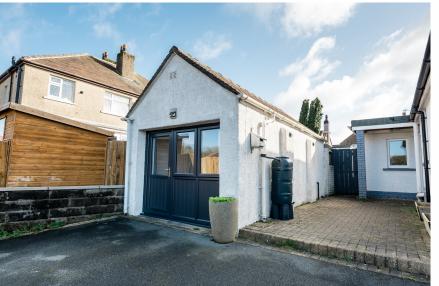

## PARKING

GARAGE

GARDEN

EXTERNALLY, THE PROPERTY IMPRESSES - A DRIVEWAY TO THE FRONT ACCOMMODATES OFF-ROAD PARKING FOR MULTIPLE VEHICLES, ENSURING CONVENIENCE FOR RESIDENTS AND GUESTS. THE DETACHED ANNEX ADDS VERSATILITY TO THE PROPERTY, PROVIDING POTENTIAL FOR GUEST ACCOMMODATION OR VARIOUS BUSINESS USES, (SUBJECT TO RELEVANT PERMISSIONS). SURROUNDED BY A FABULOUS PLOT, WITH A LAWN SPACE & DRIVEWAY TO THE FRONT, AND AN ENCLOSED GARDEN TO THE REAR, THE OUTDOOR SPACES OFFER OPPORTUNITIES FOR RELAXATION, PRACTICALITY AND PLAY. A DECKED AREA PROVIDES THE IDEAL SETTING FOR AL FRESCO DINING OR SOAKING IN THE COASTAL SUN. FOR YOUNGER RESIDENTS, A SECTION OF THE GARDEN IS CURRENTLY USED AS A PLAY AREA, PROMISING ENDLESS SUMMER DAYS OF FUN.