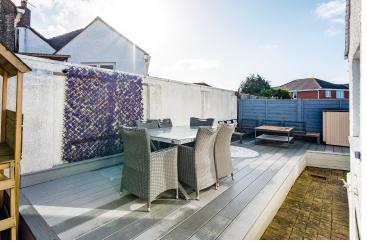

## PARKING

GARAGE

GARDEN

EXTERNALLY, THE PROPERTY IMPRESSES - A DRIVEWAY TO THE FRONT ACCOMMODATES OFF-ROAD PARKING FOR MULTIPLE VEHICLES, ENSURING CONVENIENCE FOR RESIDENTS AND GUESTS. THE DETACHED ANNEX ADDS VERSATILITY TO THE PROPERTY, PROVIDING POTENTIAL FOR GUEST ACCOMMODATION OR VARIOUS BUSINESS USES, (SUBJECT TO RELEVANT PERMISSIONS). SURROUNDED BY A FABULOUS PLOT, WITH A LAWN SPACE & DRIVEWAY TO THE FRONT, AND AN ENCLOSED GARDEN TO THE REAR, THE OUTDOOR SPACES OFFER OPPORTUNITIES FOR RELAXATION, PRACTICALITY AND PLAY. A DECKED AREA PROVIDES THE IDEAL SETTING FOR AL FRESCO DINING OR SOAKING IN THE COASTAL SUN. FOR YOUNGER RESIDENTS, A SECTION OF THE GARDEN IS CURRENTLY USED AS A PLAY AREA, PROMISING ENDLESS SUMMER DAYS OF FUN.