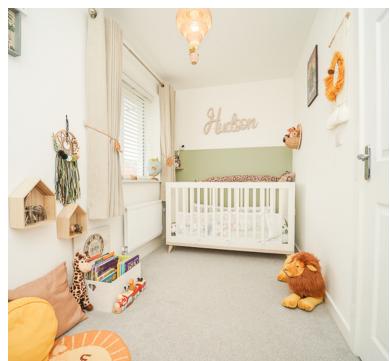

## Bedroom 2

1.76m x 3.84m (5' 9" x 12' 7")

Double glazed window to rear, radiator