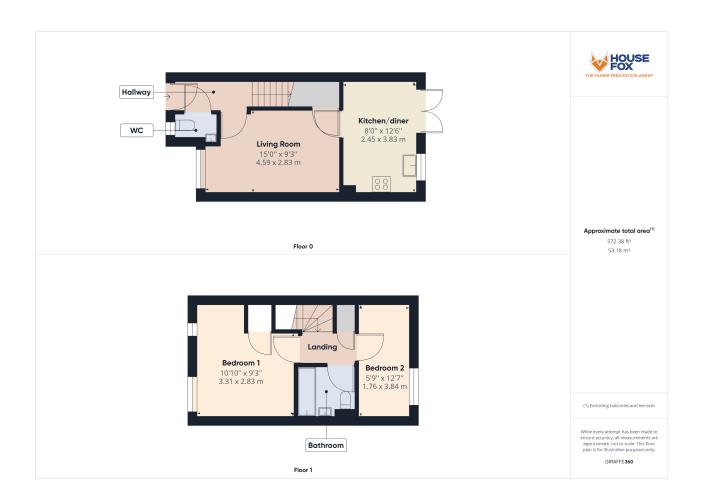

# Main front door to hallway

# **Entrance hall**

Stairs to first floor, radiator, laminate flooring

# **Downstairs Cloakroom**

Low level WC, wash hand basin, double glazed window to front, radiator

# Lounge

2.83m x 4.59m (9' 3" x 15' 1") Double glazed window to front, radiator, cupboard understairs

# Kitchen/diner

2.45m x 3.83m (8' 0" x 12' 7") fitted with range of wall and base units, one and a half bowl sink with mixer tap, double glazed window to rear, integrated four ring gas hob with extractor over, integrated oven, space for fridge/freezer, space for washing machine, radiator, double glazed sliding patio door to rear

# Stairs from hallway first floor landing

# First floor landing

cupboard, access to loft

## Bedroom 1

2.83m x 3.31m (9' 3" x 10' 10")

Double glazed window to front, storage cupboard, radiator

## Bedroom 2

1.76m x 3.84m (5' 9" x 12' 7")

Double glazed window to rear, radiator

## **Bathroom**

Double glazed window to rear, panelled bath with mixer tap and shower over, low level WC, wash hand basin, extractor fan, radiator