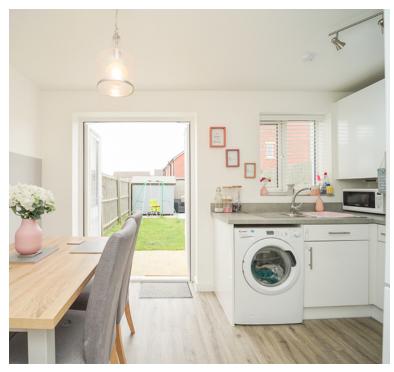

# Kitchen/diner

2.45m x 3.83m (8' 0" x 12' 7") fitted with range of wall and base units, one and a half bowl sink with mixer tap, double glazed window to rear, integrated four ring gas hob with extractor over, integrated oven, space for fridge/freezer, space for washing machine, radiator, double glazed sliding patio door to rear