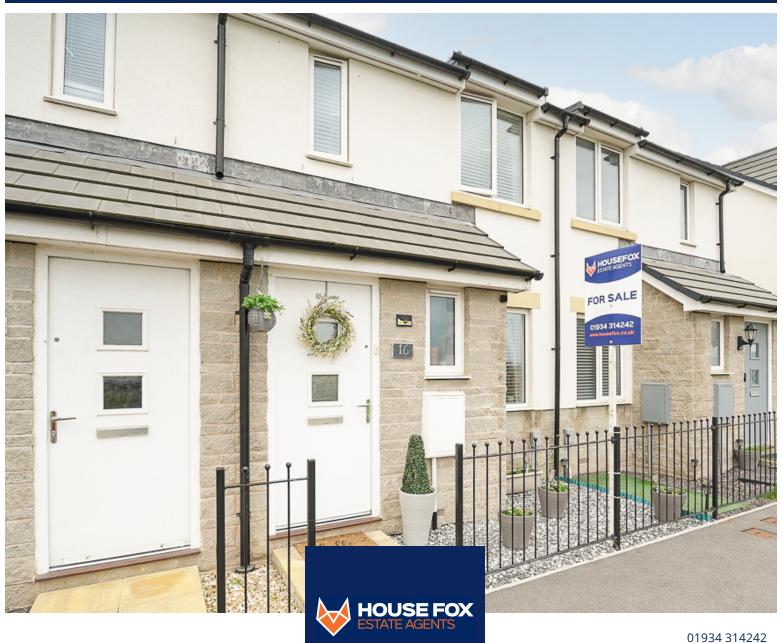

# Gypsy Moth Lane, Haywood Village, Weston-Super-Mare, Somerset. BS24 8FS

£229,000 Freehold

**FOR SALE** 

#### PROPERTY DESCRIPTION

\*\*\* UNEXPECTEDLEY BACK ON THE MARKET 13/11/2023\*\*\*....HOUSE FOX ESTATE AGENTS PRESENTS.....STUNNING HOME WITH OPEN OUTLOOK TO THE FRONT.....Set on the popular Haywood Village this terraced house is within walking distance of the local shops, school, and the Landing Light public house. The current sellers have maintained the property to a good standard and the light and airy accommodation comprises hallway, lounge, kitchen/diner with double doors on to the garden, two double bedrooms, bathroom, plus gas central heating, double glazing, enclosed South Westerly facing garden and tandem parking for two cars to the rear.

#### **FEATURES**

- VIRTUAL VIDEO TOUR AVAILABLE
- 2 double bedrooms
- Cloakroom
- 2 parking spaces
- Well presented

- Gas central heating
- Double glazing
- Mid terraced house
- EPC-B