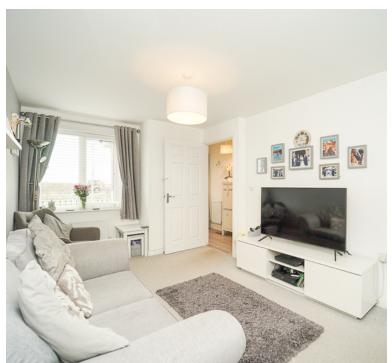

# Lounge

2.83m x 4.59m (9' 3" x 15' 1") Double glazed window to front, radiator, cupboard understairs