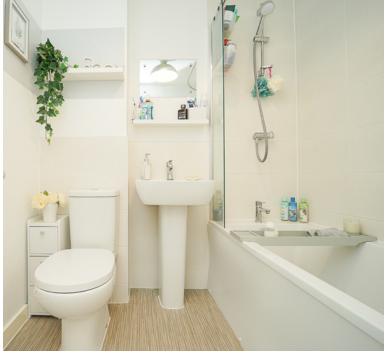

## **Bathroom**

Double glazed window to rear, panelled bath with mixer tap and shower over, low level WC, wash hand basin, extractor fan, radiator