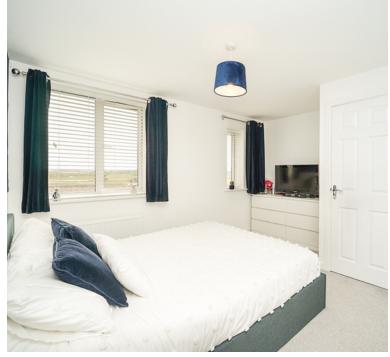

## Bedroom 1

2.83m x 3.31m (9' 3" x 10' 10")

Double glazed window to front, storage cupboard, radiator