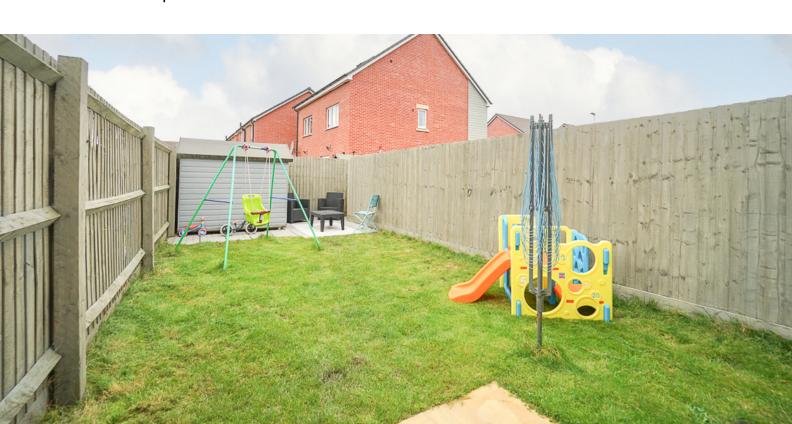

## Outside

Rear garden is mainly laid to lawn with a patio area, garden shed, pathway leading to gated access to the 2 tandem parking spaces. To the front of the property it is enclosed with metal railings