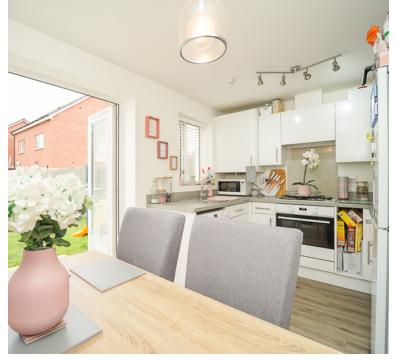

# Kitchen/diner

2.45m x 3.83m (8' 0" x 12' 7") fitted with range of wall and base units, one and a half bowl sink with mixer tap, double glazed window to rear, integrated four ring gas hob with extractor over, integrated oven, space for fridge/freezer, space for washing machine, radiator, double glazed sliding patio door to rear