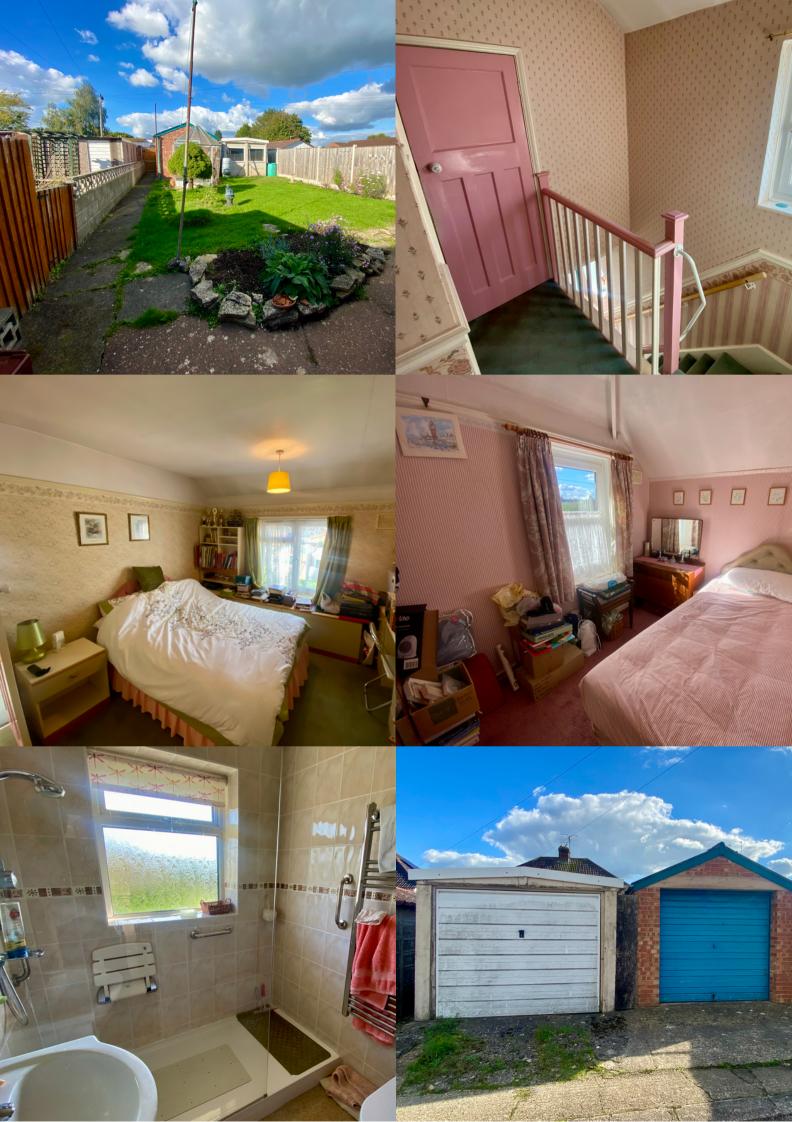

Accommodation comprises:- Lounge (11'7 x 9'1), Dining Room (17'1 x 10'6), Kitchen (6'8 x 10'6), Rear Garden (35'), Garage 1 (9'11 x 11'8), Garage 2 (18' x 8'10), Bedroom 1 (9'11 x 11'8), Bedroom 2 (11'5 x 10'7), Bedroom 3 (6'9 x 10'2), Shower Room (5'8 x 5'6)