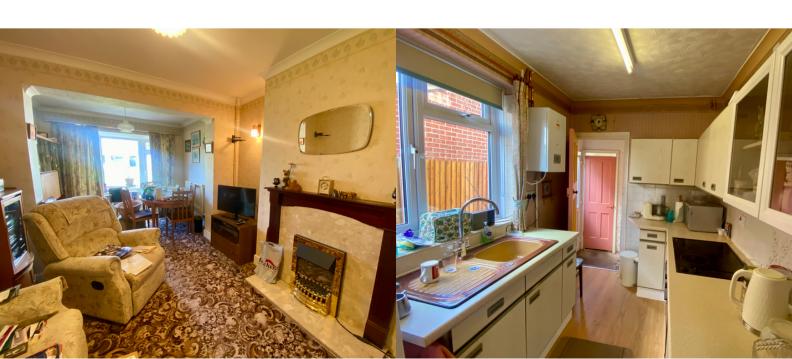

Accommodation comprises:- Lounge (11'7 x 9'1), Dining Room (17'1 x 10'6), Kitchen (6'8 x 10'6), Rear Garden (35'), Garage 1 (9'11 x 11'8), Garage 2 (18' x 8'10), Bedroom 1 (9'11 x 11'8), Bedroom 2 (11'5 x 10'7), Bedroom 3 (6'9 x 10'2), Shower Room (5'8 x 5'6)