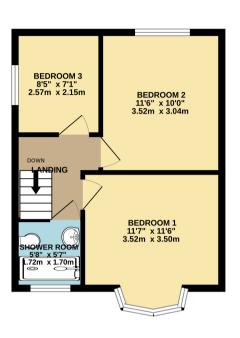

Accommodation comprises:- Lounge (11'7 x 9'1), Dining Room (17'1 x 10'6), Kitchen (6'8 x 10'6), Rear Garden (35'), Garage 1 (9'11 x 11'8), Garage 2 (18' x 8'10), Bedroom 1 (9'11 x 11'8), Bedroom 2 (11'5 x 10'7), Bedroom 3 (6'9 x 10'2), Shower Room (5'8 x 5'6)

1ST FLOOR 368 sq.ft. (34.2 sq.m.) approx.

TOTAL FLOOR AREA: 882 sq.ft. (82.0 sq.m.) approx.

Whilst every attempt has been made to ensure the accuracy of the floorplan contained here, measurements of doors, indefined to the statement. This plan is for floor processing the statement. This plan is for flooring the statement of the statement. This plan is for flooring the statement of the statement of the statement. This plan is for flooring the statement of the statement