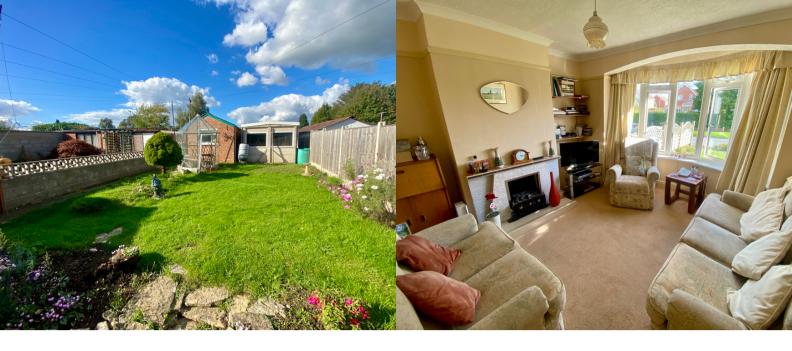

Accommodation comprises:- Lounge (11'7 x 9'1), Dining Room (17'1 x 10'6), Kitchen (6'8 x 10'6), Rear Garden (35'), Garage 1 (9'11 x 11'8), Garage 2 (18' x 8'10), Bedroom 1 (9'11 x 11'8), Bedroom 2 (11'5 x 10'7), Bedroom 3 (6'9 x 10'2), Shower Room (5'8 x 5'6)