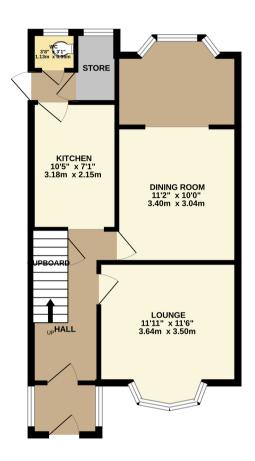

Accommodation comprises:- Lounge (11'7 x 9'1), Dining Room (17'1 x 10'6), Kitchen (6'8 x 10'6), Rear Garden (35'), Garage 1 (9'11 x 11'8), Garage 2 (18' x 8'10), Bedroom 1 (9'11 x 11'8), Bedroom 2 (11'5 x 10'7), Bedroom 3 (6'9 x 10'2), Shower Room (5'8 x 5'6)

Council Tax Band C, EPC rating TBC

The property is offered to the market in need of modernisation with no onward chain, please contact Newton King to arrange an accompanied viewing between 9am and 7pm

GROUND FLOOR 514 sq.ft. (47.8 sq.m.) approx.