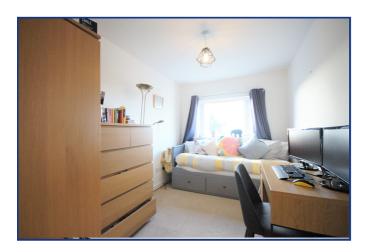

#### **Bedroom One**

14' 9" x 9' 2" (4.50m x 2.79m)

**Bedroom Two** 

11' 6" x 7' 9" (3.51m x 2.36m)