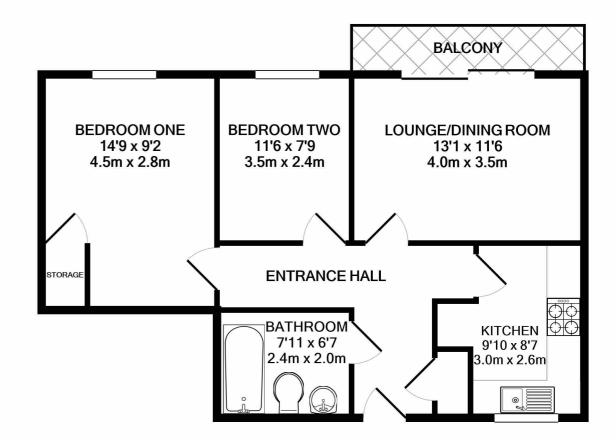

#### Second Floor

**Entrance Hall** 

#### Kitchen

9' 10" x 8' 7" (3.00m x 2.62m)

#### Lounge/Dining Room

13' 1" x 11' 6" (3.99m x 3.51m)

#### **Bedroom One**

14' 9" x 9' 2" (4.50m x 2.79m)

**Bedroom Two** 

11' 6" x 7' 9" (3.51m x 2.36m)

### Bathroom

#### Balcony