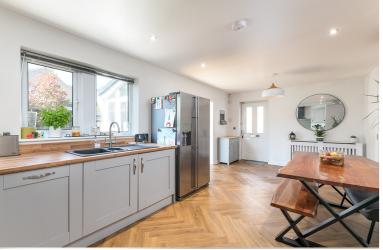

## **FULL DESCRIPTION**

An ideal purchase for the growing family is this superbly presented modern four bedroom (master en-suite) detached property situated in a pleasant cul-de-sac in the ever popular village location of Oakworth with excellent access to local schools. The well proportioned accommodation comprises of an entrance hall giving access to a useful cloaks WC. The spacious lounge measures approximately 16ft2 in length has double glazed window to the front, radiator and pebble effect electric fire. The dining kitchen is a real feature of this property having an attractive range of modern base and wall mounted units, integrated double oven, hob, dishwasher and open out into the conservatory which has double glazed patio doors leading to the garden. To the first floor there are four good size bedrooms, the master having fitted wardrobes and an en-suite shower room. The house bathroom has a three piece suite comprising of a bath with shower over, WC, wash hand basin. Externally the property has a drive leading to an attached garage with up and over garage door and door leading to the garden. There is a pleasant enclosed rear garden with patio and decking, further enclosed garden to the front. Viewing essential to fully appreciate, EPC Rating C.