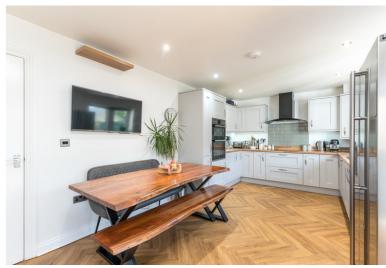

## **FULL DESCRIPTION**

An ideal purchase for the growing family is this superbly presented modern four bedroom (master en-suite) detached property situated in a pleasant cul-de-sac in the ever popular village location of Oakworth with excellent access to local schools. The well proportioned accommodation comprises of an entrance hall giving access to a useful cloaks WC. The spacious lounge measures approximately 16ft2 in length has double glazed window to the front, radiator and pebble effect electric fire. The dining kitchen is a real feature of this property having an attractive range of modern base and wall mounted units, integrated double oven, hob, dishwasher and open out into the conservatory which has double glazed patio doors leading to the garden. To the first floor there are four good size bedrooms, the master having fitted wardrobes and an en-suite shower room. The house bathroom has a three piece suite comprising of a bath with shower over, WC, wash hand basin. Externally the property has a drive leading to an attached garage with up and over garage door and door leading to the garden. There is a pleasant enclosed rear garden with patio and decking, further enclosed garden to the front. Viewing essential to fully appreciate, EPC Rating C.