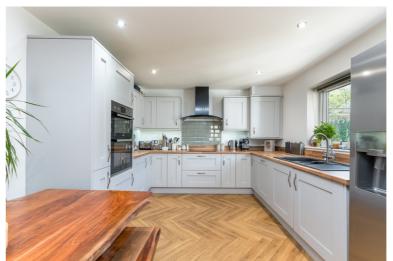

## **FULL DESCRIPTION**

An ideal purchase for the growing family is this superbly presented modern four bedroom (master en-suite) detached property situated in a pleasant cul-de-sac in the ever popular village location of Oakworth with excellent access to local schools. The well proportioned accommodation comprises of an entrance hall giving access to a useful cloaks WC. The spacious lounge measures approximately 16ft2 in length has double glazed window to the front, radiator and pebble effect electric fire. The dining kitchen is a real feature of this property having an attractive range of modern base and wall mounted units, integrated double oven, hob, dishwasher and open out into the conservatory which has double glazed patio doors leading to the garden. To the first floor there are four good size bedrooms, the master having fitted wardrobes and an en-suite shower room. The house bathroom has a three piece suite comprising of a bath with shower over, WC, wash hand basin. Externally the property has a drive leading to an attached garage with up and over garage door and door leading to the garden. There is a pleasant enclosed rear garden with patio and decking, further enclosed garden to the front. Viewing essential to fully appreciate, EPC Rating C.