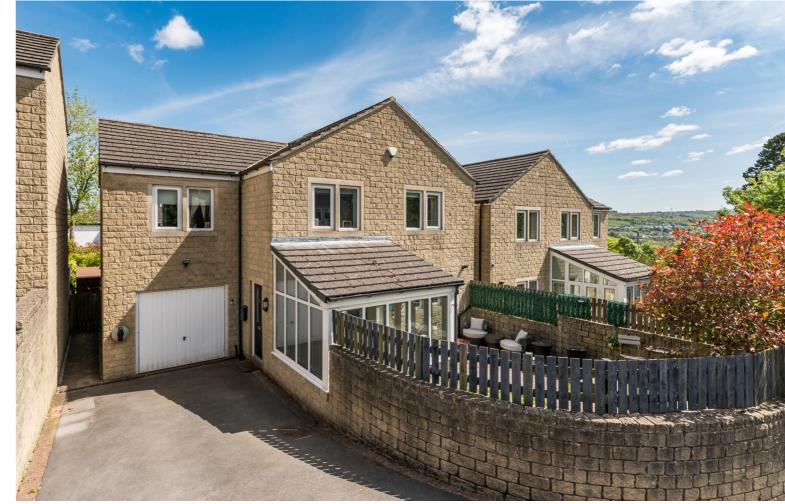

## **FULL DESCRIPTION**

An ideal purchase for the growing family is this superbly presented modern four bedroom (master en-suite) detached property situated in a pleasant cul-de-sac in the ever popular village location of Oakworth with excellent access to local schools. The well proportioned accommodation comprises of an entrance hall giving access to a useful cloaks WC. The spacious lounge measures approximately 16ft2 in length has double glazed window to the front, radiator and pebble effect electric fire. The dining kitchen is a real feature of this property having an attractive range of modern base and wall mounted units, integrated double oven, hob, dishwasher and open out into the conservatory which has double glazed patio doors leading to the garden. To the first floor there are four good size bedrooms, the master having fitted wardrobes and an en-suite shower room. The house bathroom has a three piece suite comprising of a bath with shower over, WC, wash hand basin. Externally the property has a drive leading to an attached garage with up and over garage door and door leading to the garden. There is a pleasant enclosed rear garden with patio and decking, further enclosed garden to the front. Viewing essential to fully appreciate, EPC Rating C.