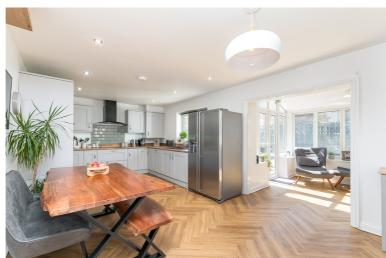

## **FULL DESCRIPTION**

An ideal purchase for the growing family is this superbly presented modern four bedroom (master en-suite) detached property situated in a pleasant cul-de-sac in the ever popular village location of Oakworth with excellent access to local schools. The well proportioned accommodation comprises of an entrance hall giving access to a useful cloaks WC. The spacious lounge measures approximately 16ft2 in length has double glazed window to the front, radiator and pebble effect electric fire. The dining kitchen is a real feature of this property having an attractive range of modern base and wall mounted units, integrated double oven, hob, dishwasher and open out into the conservatory which has double glazed patio doors leading to the garden. To the first floor there are four good size bedrooms, the master having fitted wardrobes and an en-suite shower room. The house bathroom has a three piece suite comprising of a bath with shower over, WC, wash hand basin. Externally the property has a drive leading to an attached garage with up and over garage door and door leading to the garden. There is a pleasant enclosed rear garden with patio and decking, further enclosed garden to the front. Viewing essential to fully appreciate, EPC Rating C.