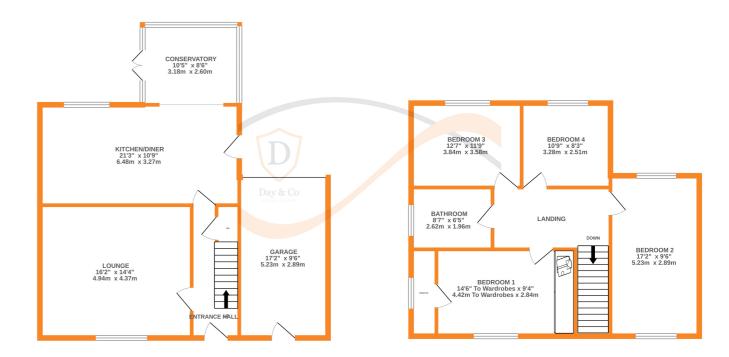

## **FULL DESCRIPTION**

An ideal purchase for the growing family is this superbly presented modern four bedroom (master en-suite) detached property situated in a pleasant cul-de-sac in the ever popular village location of Oakworth with excellent access to local schools. The well proportioned accommodation comprises of an entrance hall giving access to a useful cloaks WC. The spacious lounge measures approximately 16ft2 in length has double glazed window to the front, radiator and pebble effect electric fire. The dining kitchen is a real feature of this property having an attractive range of modern base and wall mounted units, integrated double oven, hob, dishwasher and open out into the conservatory which has double glazed patio doors leading to the garden. To the first floor there are four good size bedrooms, the master having fitted wardrobes and an en-suite shower room. The house bathroom has a three piece suite comprising of a bath with shower over, WC, wash hand basin. Externally the property has a drive leading to an attached garage with up and over garage door and door leading to the garden. There is a pleasant enclosed rear garden with patio and decking, further enclosed garden to the front. Viewing essential to fully appreciate, EPC Rating C.

Agents note: The owner of this property is a relative of a Day & Co employee.

GROUND FLOOR 1ST FLOOR

Whilst every attempt has been made to ensure the accuracy of the floorplan contained here, measurement of doors, windows, rooms and any other items are approximate and no responsibility is taken for any error omission or mis-statement. This plan is for illustrative purposes only and should be used as such by any prospective purchaser. The services, systems and appliances shown have not been tested and no guarante as to their operability or efficiency can be given.