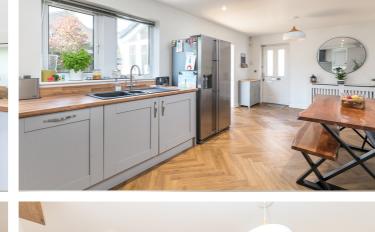

## **FULL DESCRIPTION**

An ideal purchase for the growing family is this superbly presented modern four bedroom (master en-suite) detached property situated in a pleasant cul-de-sac in the ever popular village location of Oakworth with excellent access to local schools. The well proportioned accommodation comprises of an entrance hall giving access to a useful cloaks WC. The spacious lounge measures approximately 16ft2 in length has double glazed window to the front, radiator and pebble effect electric fire. The dining kitchen is a real feature of this property having an attractive range of modern base and wall mounted units, integrated double oven, hob, dishwasher and open out into the conservatory which has double glazed patio doors leading to the garden. To the first floor there are four good size bedrooms, the master having fitted wardrobes and an en-suite shower room. The house bathroom has a three piece suite comprising of a bath with shower over, WC, wash hand basin. Externally the property has a drive leading to an attached garage with up and over garage door and door leading to the garden. There is a pleasant enclosed rear garden with patio and decking, further enclosed garden to the front. Viewing essential to fully appreciate, EPC Rating C.