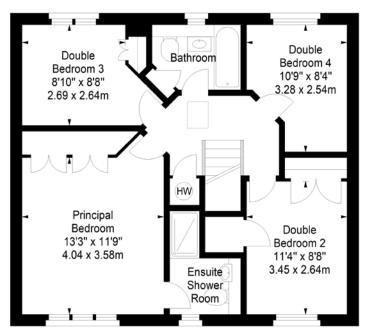

## Floorplan

Approx. Gross Internal Area 1413 Sq Ft - 131.27 Sq M For identification only. Not to scale.

First Floor