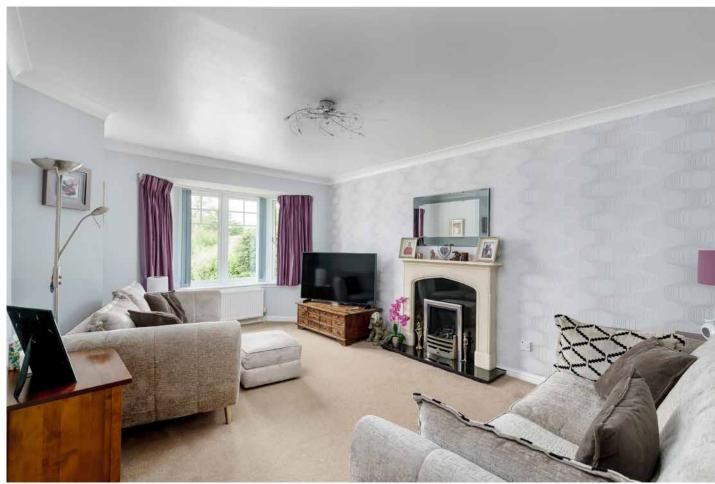

### Features

- Superb sitting room with bay window
- Spacious kitchen/dining room
- Family room/dining room/home office
- Principal bedroom with en-suite shower room
- 3 further double bedrooms
- Family bathroom & WC
- Peaceful position in a sought after location
- Delightful private rear garden
- Driveway
- Gas central heating & double glazing