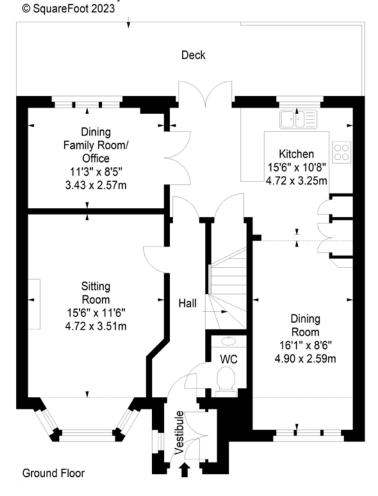

## Floorplan

Approx. Gross Internal Area 1413 Sq Ft - 131.27 Sq M For identification only. Not to scale.

First Floor