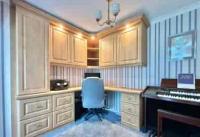

Accommodation comprises three bedrooms, living room, dining room/study and kitchen/breakfast room. Further benefits include a downstairs cloakroom, family bathroom, Upvc double glazing and gas central heating. There is a double length garage which can be accessed directly from the house and offers power and light. To the rear there is a secluded and sunny aspect garden with patio area and side access to the front of the house.