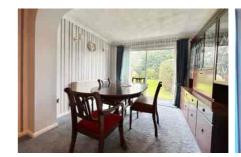

Accommodation comprises three bedrooms, living room, dining room/study and kitchen/breakfast room. Further benefits include a downstairs cloakroom, family bathroom, Upvc double glazing and gas central heating. There is a double length garage which can be accessed directly from the house and offers power and light. To the rear there is a secluded and sunny aspect garden with patio area and side access to the front of the house.