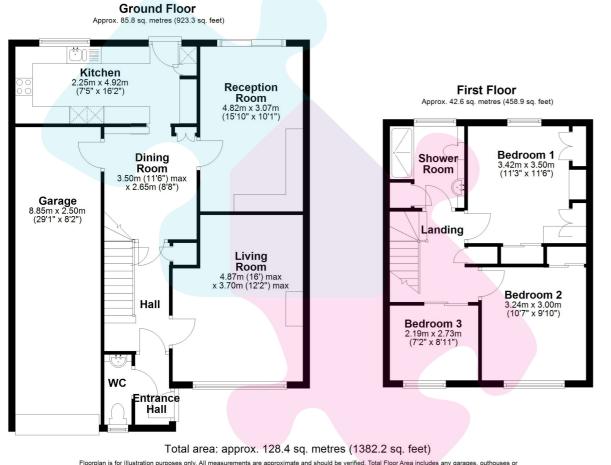

Accommodation comprises three bedrooms, living room, dining room/study and kitchen/breakfast room. Further benefits include a downstairs cloakroom, family bathroom, Upvc double glazing and gas central heating. There is a double length garage which can be accessed directly from the house and offers power and light. To the rear there is a secluded and sunny aspect garden with patio area and side access to the front of the house.

Floorplan is for Illustration purposes only. All measurements are approximate and should be verified. Total Floor Area includes any garages, outhouses or ancillary buldings shown on the floorplan. EPC and Floorplan produced by WWW.G-Whis.net Plan produced using PlanUp.