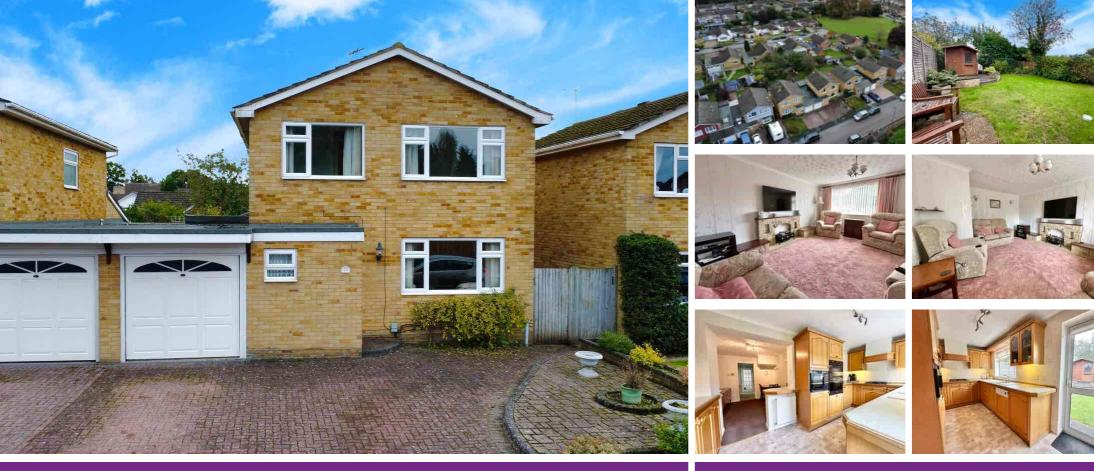

## Blythwood Drive, Frimley, Camberley, Surrey GU16 8TY

\*NO ONWARD CHAIN\* Jigsaw Estates are please to present to the market this link detached property situated in a convenient location within walking distance of Frimley Park Hospital and local schools.

Accommodation comprises three bedrooms, living room, dining room/study and kitchen/breakfast room. Further benefits include a downstairs cloakroom, family bathroom, Upvc double glazing and gas central heating. There is a double length garage which can be accessed directly from the house and offers power and light. To the rear there is a secluded and sunny aspect garden with patio area and side access to the front of the house.

The location is ideal for families with a playing field located behind the property, the local park is less than a mile away and the Grove Primary school and Tomlinscote secondary school are both within easy reach. Frimley village offers a Waitrose supermarket as well as a number of other amenities including pubs, cafe's and a train station and there is also access to Junction 4 of the M3.

PRICE £500,000 Freehold

- THREE BEDROOMS
- SECLUDED REAR GARDEN
- DRIVEWAY PARKING
- CLOSE TO LOCAL SCHOOLS
- EXCELLENT TRANSPORT LINKS
- TWO/THREE RECEPTION ROOMS
- DOUBLE LENGTH GARAGE
- NO ONWARD CHAIN
- WALKING DISTANCE TO
  FRIMLEY PARK HOSPITAL