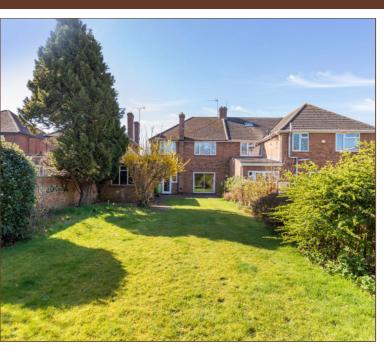

The rear garden is mostly laid to lawn, whilst the front of the property also offers an attractive garden with driveway parking for three cars.

The property is offered to the market in vacant possession with the added benefit of no onward chain.