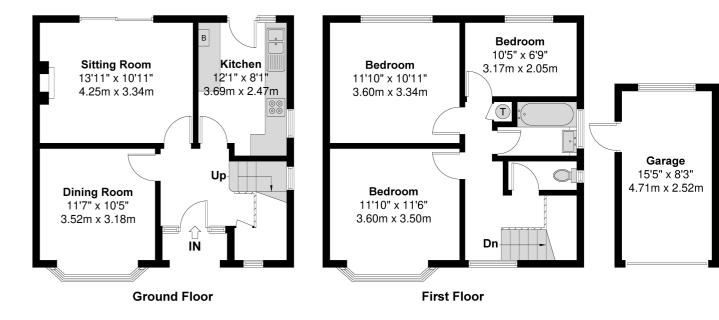

The ground floor comprises two reception rooms including bay-fronted dining room, living room and separate kitchen at the back of the house. Three good size bedrooms are found on the first floor, with separate common bathroom and WC.

## **Upton Court Road**

Approximate Floor Area = 90.03 Square meters / 969.07 Square feet Garage Area = 11.75 Square meters / 126.47 Square feet Total Area = 101.78 Square meters / 1095.54 Square feet

Illustration for identification purposes only, measurements are approximate, not to scale.