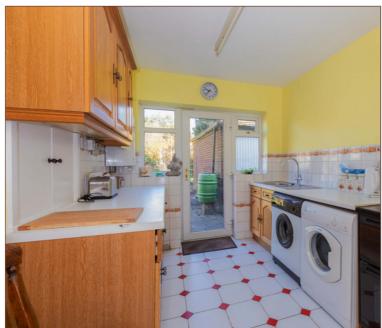

The ground floor comprises two reception rooms including bay-fronted dining room, living room and separate kitchen at the back of the house. Three good size bedrooms are found on the first floor, with separate common bathroom and WC.