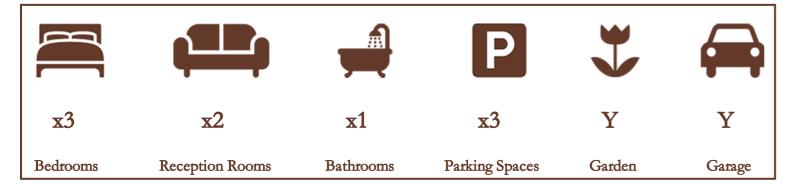

The ground floor comprises two reception rooms including bay-fronted dining room, living room and separate kitchen at the back of the house. Three good size bedrooms are found on the first floor, with separate common bathroom and WC.

The rear garden is mostly laid to lawn, whilst the front of the property also offers an attractive garden with driveway parking for three cars.

The property is offered to the market in vacant possession with the added benefit of no onward chain.