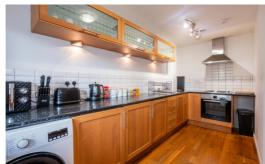

## PROPERTY DETAILS

Nestled within the thriving Green Quarter development, Parkers Apartments boasts a prime location just minutes from Victoria Train Station, the vibrant Printworks, and the iconic AO Arena. Arranged over two spacious floors with views over the CIS, this duplex apartment benefits from a bright dual aspect and feature balcony. The property briefly comprises; a welcoming entrance hallway, a spacious open plan living/dining room with feature balcony and separate fitted kitchen. To the first floor there are two large double bedrooms, the master bedroom benefiting from an en-suite shower room alongside a three piece main bathroom. Parkers Apartments is located at the southern most end of the Green Quarter and as mentioned, closes to Victoria Station, The Printworks and the NOMA regeneration area. Available from the 03-06-24 on a furnished basis. Contact VitalSpace Estate Agents for more information or to arrange an internal inspection.