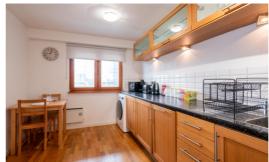

## PROPERTY DETAILS

Nestled within the thriving Green Quarter development, Parkers Apartments boasts a prime location just minutes from Victoria Train Station, the vibrant Printworks, and the iconic AO Arena. Arranged over two spacious floors with views over the CIS, this duplex apartment benefits from a bright dual aspect and feature balcony. The property briefly comprises; a welcoming entrance hallway, a spacious open plan living/dining room with feature balcony and separate fitted kitchen. To the first floor there are two large double bedrooms, the master bedroom benefiting from an en-suite shower room alongside a three piece main bathroom. Parkers Apartments is located at the southern most end of the Green Quarter and as mentioned, closes to Victoria Station, The Printworks and the NOMA regeneration area. Available from the 03-06-24 on a furnished basis. Contact VitalSpace Estate Agents for more information or to arrange an internal inspection.