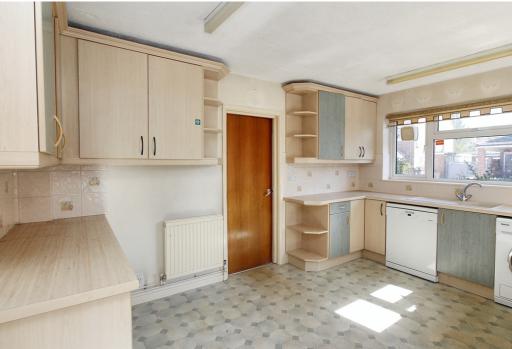

## Spring Road

Abt. 13' 7"  $\times$  10' 3" (4.14m  $\times$  3.12m) Fitted worktops with a range of integrated goods. Side access to garden and entrance to dining room.

These particulars are a guide only and do not constitute an offer or a contract. The floorplan is for general identification purposes only and not to scale. All measurements and areas quoted are approximate and should not be relied upon if ordering furniture, white goods or carpets. Satchells have not tested any appliances or carried out any surveys, and buyers are advised to make their own satisfactory enquires into the state and condition of the property, utility services and tenure. Some or all images may have been enhanced using Photoshop or similar and the contents shown may not be included in the sale. You are advised to confirm the availability of the property on the day of your viewing. Under current Anti Money Laundering regulations buyers will also be required to provide proof of ID and also proof of funding.