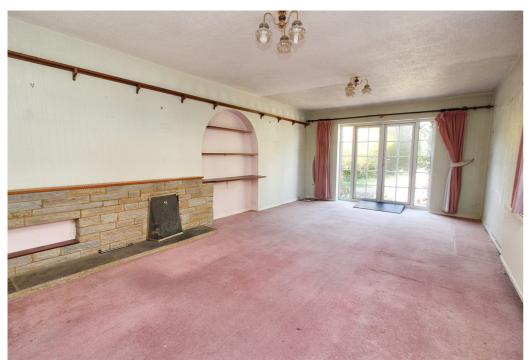

## **About Shefford**

Spring Road

Abt. 21' 9" x 11' 5" (6.63m x 3.48m) Double doors leading to garden. Dual aspect. Fireplace. Fitted curtains.