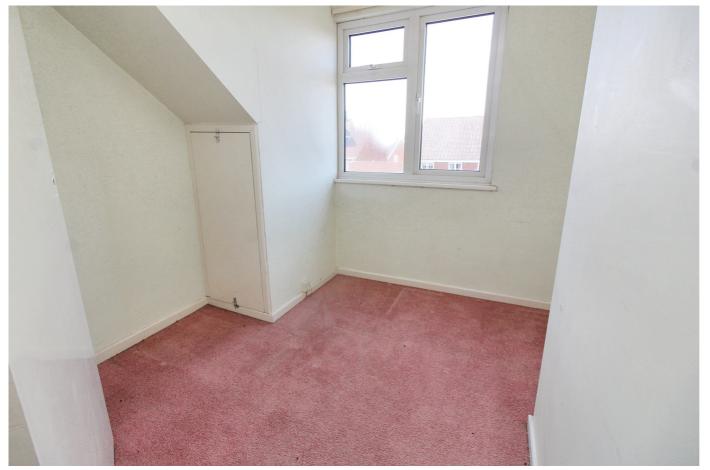

## **About Shefford**

Spring Road

Abt. 21' 9" x 11' 5" (6.63m x 3.48m) Double doors leading to garden. Dual aspect. Fireplace. Fitted curtains.