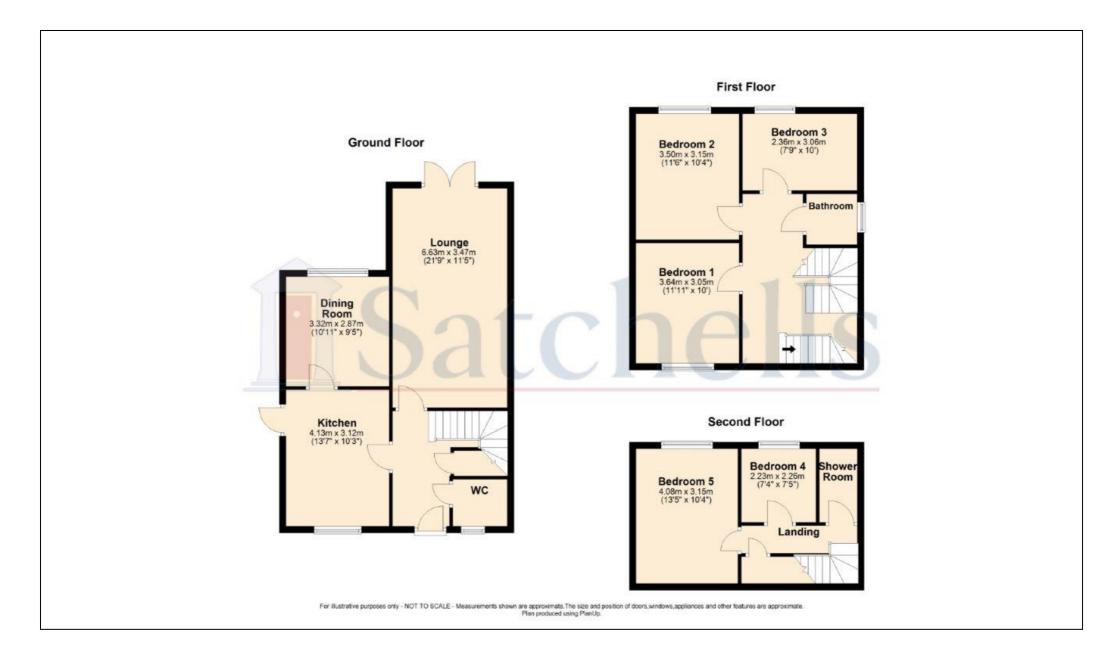

## **About Shefford**

Spring Road

Abt. 21' 9" x 11' 5" (6.63m x 3.48m) Double doors leading to garden. Dual aspect. Fireplace. Fitted curtains.

## Spring Road

Abt. 13' 7"  $\times$  10' 3" (4.14m  $\times$  3.12m) Fitted worktops with a range of integrated goods. Side access to garden and entrance to dining room.

These particulars are a guide only and do not constitute an offer or a contract. The floorplan is for general identification purposes only and not to scale. All measurements and areas quoted are approximate and should not be relied upon if ordering furniture, white goods or carpets. Satchells have not tested any appliances or carried out any surveys, and buyers are advised to make their own satisfactory enquires into the state and condition of the property, utility services and tenure. Some or all images may have been enhanced using Photoshop or similar and the contents shown may not be included in the sale. You are advised to confirm the availability of the property on the day of your viewing. Under current Anti Money Laundering regulations buyers will also be required to provide proof of ID and also proof of funding.