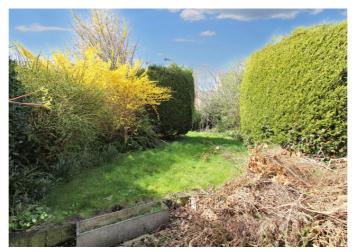

13 Spring Road, Clifton, Shefford, Bedfordshire, SG17 5RE £475,000 Freehold













## **Step Inside**

**Spring Road** 



## **About Shefford**

Spring Road

Abt. 21' 9" x 11' 5" (6.63m x 3.48m) Double doors leading to garden. Dual aspect. Fireplace. Fitted curtains.













## **Step Outside**

## Spring Road

Abt. 13' 7"  $\times$  10' 3" (4.14m  $\times$  3.12m) Fitted worktops with a range of integrated goods. Side access to garden and entrance to dining room.











These particulars are a guide only and do not constitute an offer or a contract. The floorplan is for general identification purposes only and not to scale. All measurements and areas quoted are approximate and should not be relied upon if ordering furniture, white goods or carpets. Satchells have not tested any appliances or carried out any surveys, and buyers are advised to make their own satisfactory enquires into the state and condition of the property, utility services and tenure. Some or all images may have been enhanced using Photoshop or similar and the contents shown may not be included in the sale. You are advised to confirm the availability of the property on the day of your viewing. Under current Anti Money Laundering regulations buyers will also be required to provide