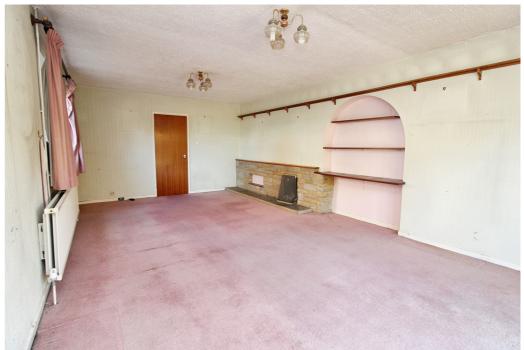

## **About Shefford**

Spring Road

Abt. 21' 9" x 11' 5" (6.63m x 3.48m) Double doors leading to garden. Dual aspect. Fireplace. Fitted curtains.