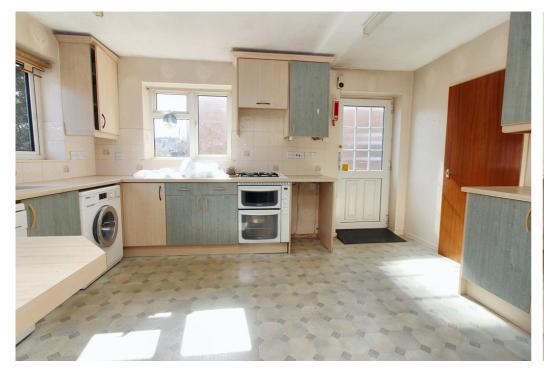

## Spring Road

Abt. 13' 7"  $\times$  10' 3" (4.14m  $\times$  3.12m) Fitted worktops with a range of integrated goods. Side access to garden and entrance to dining room.

These particulars are a guide only and do not constitute an offer or a contract. The floorplan is for general identification purposes only and not to scale. All measurements and areas quoted are approximate and should not be relied upon if ordering furniture, white goods or carpets. Satchells have not tested any appliances or carried out any surveys, and buyers are advised to make their own satisfactory enquires into the state and condition of the property, utility services and tenure. Some or all images may have been enhanced using Photoshop or similar and the contents shown may not be included in the sale. You are advised to confirm the availability of the property on the day of your viewing. Under current Anti Money Laundering regulations buyers will also be required to provide proof of ID and also proof of funding.