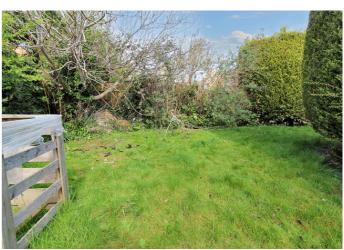

13 Spring Road, Clifton, Shefford, Bedfordshire, SG17 5RE £475,000 Freehold













## **Step Inside**

**Spring Road** 



## **About Shefford**

Spring Road

Abt. 21' 9" x 11' 5" (6.63m x 3.48m) Double doors leading to garden. Dual aspect. Fireplace. Fitted curtains.













## **Step Outside**

## Spring Road

Abt. 13' 7"  $\times$  10' 3" (4.14m  $\times$  3.12m) Fitted worktops with a range of integrated goods. Side access to garden and entrance to dining room.











These particulars are a guide only and do not constitute an offer or a contract. The floorplan is for general identification purposes only and not to scale. All measurements and areas quoted are approximate and should not be relied upon if ordering furniture, white goods or carpets. Satchells have not tested any appliances or carried out any surveys, and buyers are advised to make their own satisfactory enquires into the state and condition of the property, utility services and tenure. Some or all images may have been enhanced using Photoshop or similar and the contents shown may not be included in the sale. You are advised to confirm the availability of the property on the day of your viewing. Under current Anti Money Laundering regulations buyers will also be required to provide pr