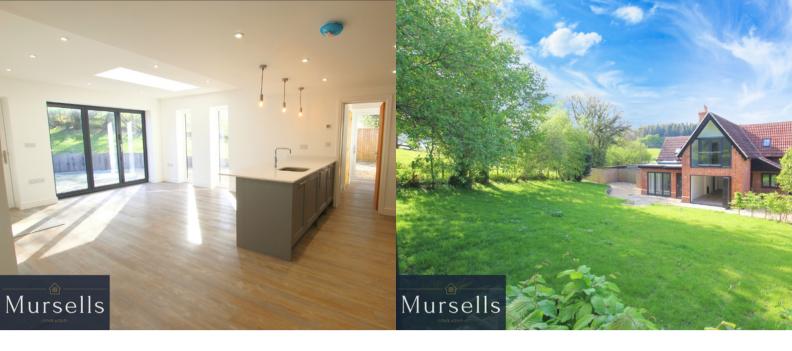

The property is approached via secure electric gates leading to a large driveway providing off road parking for several vehicles, together with a double garage/workshop.

Through the front door is the large kitchen/dining room. This room is filled with natural light and is a great room for entertaining, with its underfloor heating, range of high quality units having integrated appliances and bi-fold doors leading onto a patio area into the garden for al fresco dining. The luxury of underfloor heating extends into the spacious living room that also has a fitted log burner giving this room the cosy feel. Bi-fold doors to the garden and stairs to the first floor. There is a room off the living room, which would make an ideal study or fourth/guest bedroom. Completing the downstairs accommodation is the practical and functional utility room and convenient downstairs w.c.

Outside, the landscaped garden is a delightful space for relaxing overlooking the adjacent open countryside.

This countryside house has been completed renovated from top to bottom with new windows, new heating systems, complete rewire including CCTV system and offered for sale with No Forward Chain, don't miss this great opportunity to make this stunning modern property your new home! Book your appointment to view internally by contacting Mursells Estate Agents.