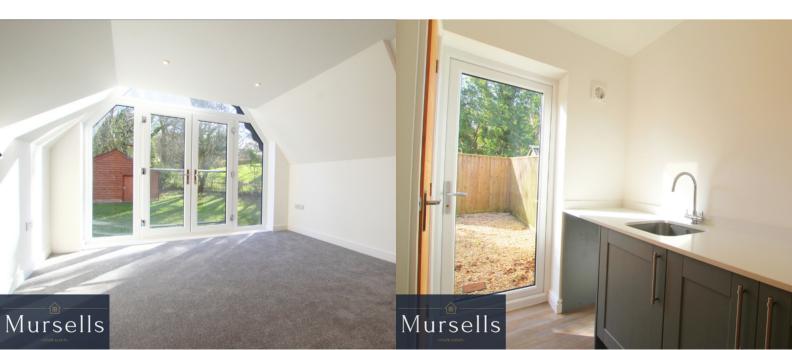

The property is approached via secure electric gates leading to a large driveway providing off road parking for several vehicles, together with a double garage/workshop.

Through the front door is the large kitchen/dining room. This room is filled with natural light and is a great room for entertaining, with its underfloor heating, range of high quality units having integrated appliances and bi-fold doors leading onto a patio area into the garden for al fresco dining. The luxury of underfloor heating extends into the spacious living room that also has a fitted log burner giving this room the cosy feel. Bi-fold doors to the garden and stairs to the first floor. There is a room off the living room, which would make an ideal study or fourth/guest bedroom. Completing the downstairs accommodation is the practical and functional utility room and convenient downstairs w.c.

Upstairs there are three bedrooms. The master bedroom has a Juliette balcony giving spectacular views over the garden and surrounding countryside. There is an en-suite shower room to this room and a family bathroom, both of which benefit from the luxury of underfloor heating.