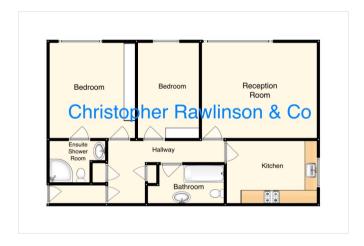

## **Entrance Hall**

# **Reception Room**

 $15' 5" \times 13' 7" (4.70m \times 4.14m)$  Radiator, double glazed picture windows.

#### Kitchen/Breakfast Room

12' 3" x 8' 6" (3.73m x 2.59m) Fitted wall and base units, single drainer sink, gas hob, extractor, oven, plumbed for washing machine, double glazed window.

#### **Bedroom One**

13' 0" x 11' 8" (3.96m x 3.56m) Double Bedroom with En Suite Shower Room. Radiator, double glazed window.

#### **En Suite Shower Room**

7' 8" x 5' 8" (2.34m x 1.73m) Shower cubicle, wash hand basin, wc, radiator, tiled walls, extractor.

#### **Bedroom Two**

13' 7" x 8' 4" (4.14m x 2.54m) Radiator, window.

#### **Bathroom**

8' 10" x 5' 3" (2.69m x 1.60m) Bath with overhead shower & screen, wash hand basin with cupboard below, wc, chrome towel radiator, tiled walls and floor.