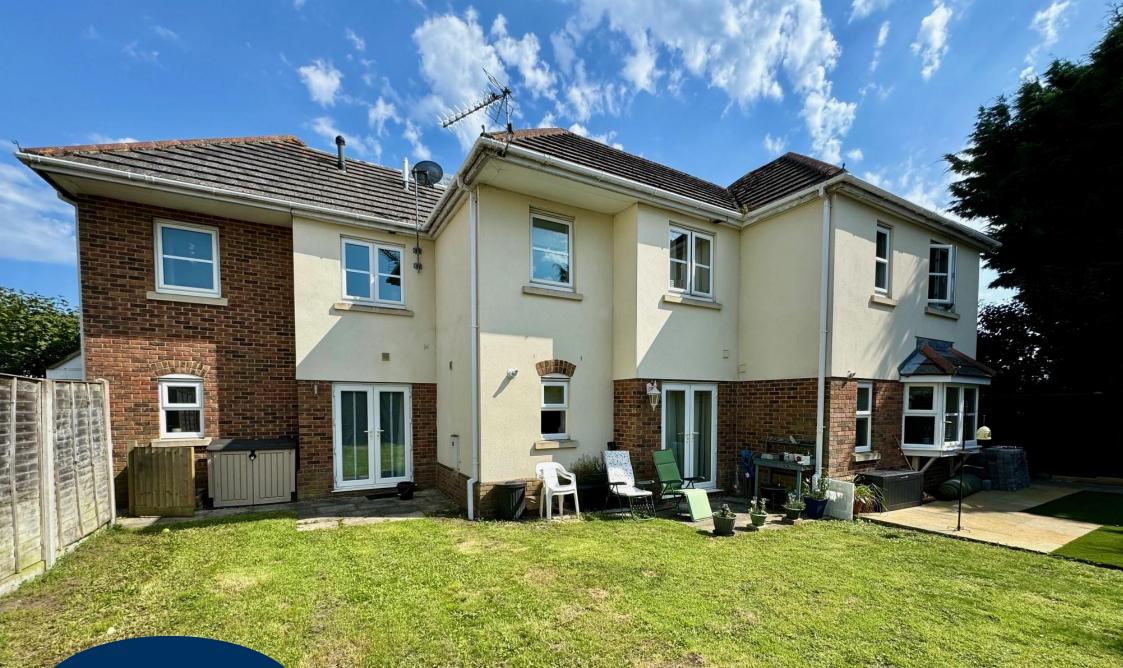

## 3 Brownsea Mews, Ashmore Avenue, Hamworthy, Poole, BH15 4BZ FREEHOLD PRICE £265,000

Set in a mews development of just 6 cluster homes and built in 2008/9, is this 2 bedroom, well presented home with cloakroom, open plan lounge/kitchen with integrated appliances, patio, use of a large, shared garden and parking. Positioned down a driveway, the property is secluded from the road, yet moments from Hamworthy beach and park. First time to the market since the original owner moved in, the home enjoys an excellent position within the development, being central and having direct access onto the westerly facing garden. It further offers underfloor heating throughout the ground floor, gas central heating upstairs, double glazing and fitted furniture in both bedrooms.

- 2 bedroom cluster home, set in a development of just 6 homes.
- Built in 2008/9 and set down a road off Ashmore Avenue, affording a quiet and peaceful location
- Open plan lounge/kitchen with doors out to the garden. Fitted in a range of two tone cupboards and drawers with work top over to form a breakfast bar. Integrated appliances to include an oven, hob, extractor, fridge/freezer/washer/dryer and dishwasher
- Spacious entrance hall and cloakroom
- Both bedrooms fitted with an excellent range of cupboards, wardrobes and drawers
- Four piece bathroom suite with bath, separate shower, wash basin fitted into a vanity unit and wc
- Wood effect laminate flooring on the ground floor with underfloor heating
- Double glazed
- Parking bay (number 6) and further visitor parking
- Westerly facing patio and use of the shared garden