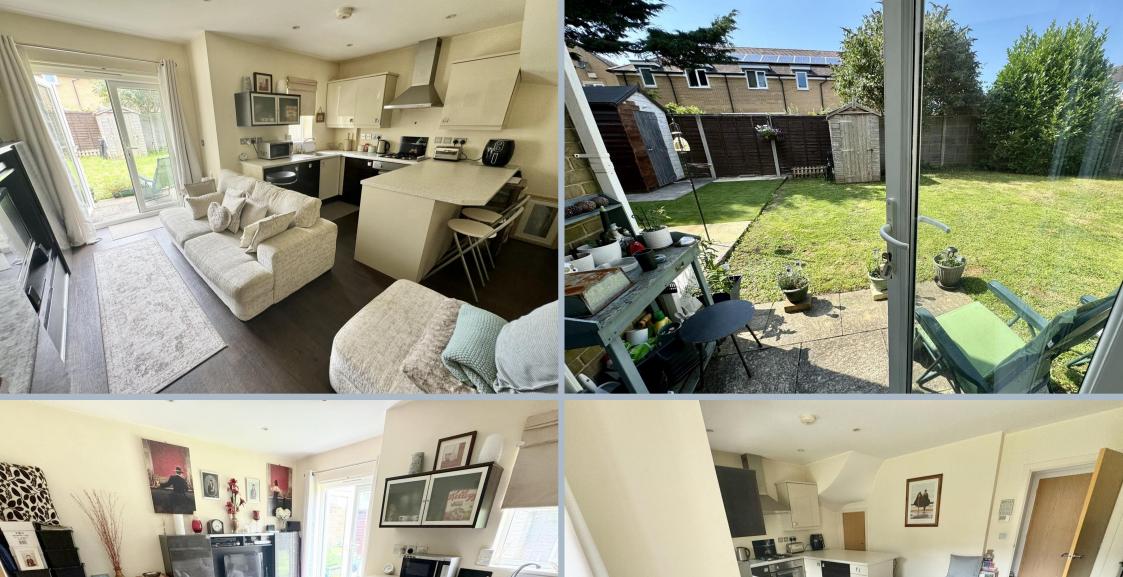

## 3 Brownsea Mews, Ashmore Avenue, Hamworthy, Poole, BH15 4BZ FREEHOLD PRICE £265,000

Set in a mews development of just 6 cluster homes and built in 2008/9, is this 2 bedroom, well presented home with cloakroom, open plan lounge/kitchen with integrated appliances, patio, use of a large, shared garden and parking. Positioned down a driveway, the property is secluded from the road, yet moments from Hamworthy beach and park. First time to the market since the original owner moved in, the home enjoys an excellent position within the development, being central and having direct access onto the westerly facing garden. It further offers underfloor heating throughout the ground floor, gas central heating upstairs, double glazing and fitted furniture in both bedrooms.

- 2 bedroom cluster home, set in a development of just 6 homes.
- Built in 2008/9 and set down a road off Ashmore Avenue, affording a quiet and peaceful location
- Open plan lounge/kitchen with doors out to the garden. Fitted in a range of two tone cupboards and drawers with work top over to form a breakfast bar. Integrated appliances to include an oven, hob, extractor, fridge/freezer/washer/dryer and dishwasher
- Spacious entrance hall and cloakroom
- Both bedrooms fitted with an excellent range of cupboards, wardrobes and drawers
- Four piece bathroom suite with bath, separate shower, wash basin fitted into a vanity unit and wc
- Wood effect laminate flooring on the ground floor with underfloor heating
- Double glazed
- Parking bay (number 6) and further visitor parking
- Westerly facing patio and use of the shared garden