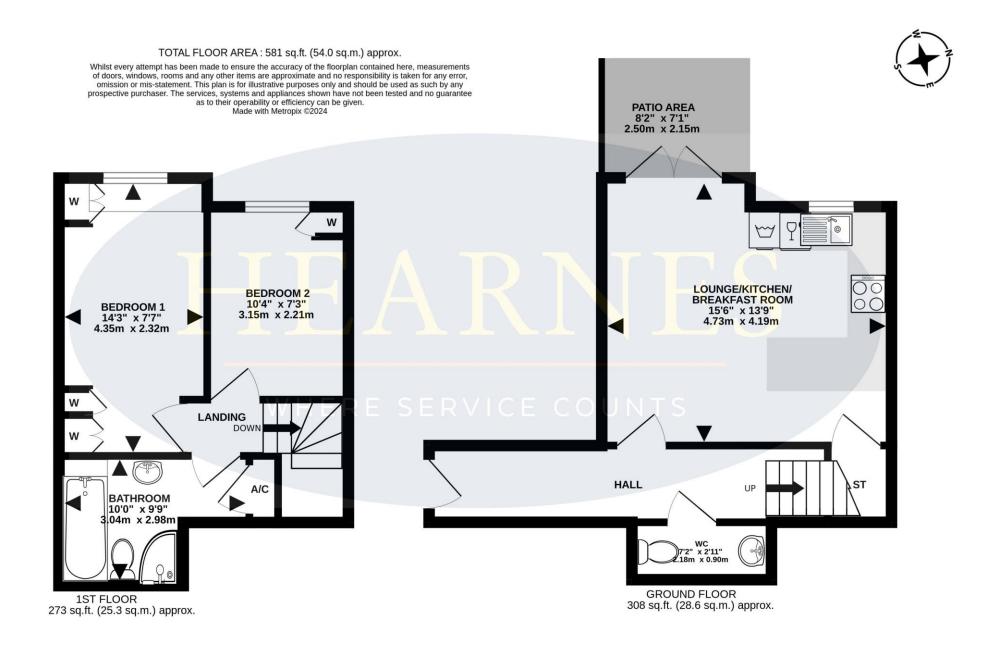

## 3 Brownsea Mews, Ashmore Avenue, Hamworthy, Poole, BH15 4BZ FREEHOLD PRICE £265,000

Set in a mews development of just 6 cluster homes and built in 2008/9, is this 2 bedroom, well presented home with cloakroom, open plan lounge/kitchen with integrated appliances, patio, use of a large, shared garden and parking. Positioned down a driveway, the property is secluded from the road, yet moments from Hamworthy beach and park. First time to the market since the original owner moved in, the home enjoys an excellent position within the development, being central and having direct access onto the westerly facing garden. It further offers underfloor heating throughout the ground floor, gas central heating upstairs, double glazing and fitted furniture in both bedrooms.

- 2 bedroom cluster home, set in a development of just 6 homes.
- Built in 2008/9 and set down a road off Ashmore Avenue, affording a quiet and peaceful location
- Open plan lounge/kitchen with doors out to the garden. Fitted in a range of two tone cupboards and drawers with work top over to form a breakfast bar. Integrated appliances to include an oven, hob, extractor, fridge/freezer/washer/dryer and dishwasher
- Spacious entrance hall and cloakroom
- Both bedrooms fitted with an excellent range of cupboards, wardrobes and drawers
- Four piece bathroom suite with bath, separate shower, wash basin fitted into a vanity unit and wc
- Wood effect laminate flooring on the ground floor with underfloor heating
- Double glazed
- Parking bay (number 6) and further visitor parking
- Westerly facing patio and use of the shared garden