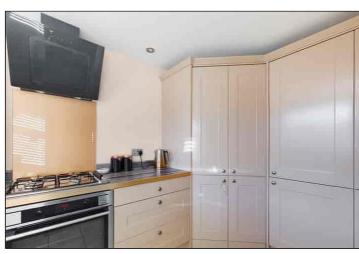

#### Kitchen

2.95m to the units x 1.97m (9' 8" x 6' 6") Range of matching wall and base units with roll top worksurfaces, inset sink with drainer unit with mixer taps over, four ring gas hob with matching oven and extractor fan over, large double door pantry with light. Integrated fridge/freezer and dishwasher, inset spot lighting, double glazed window to the front and a tiled floor.