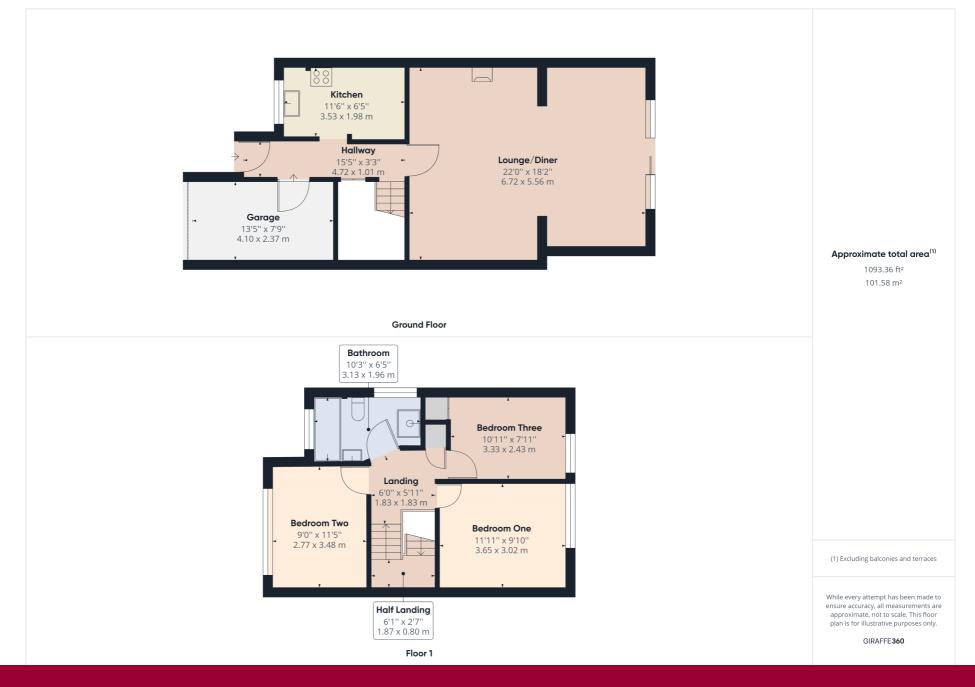

### **Ground Floor**

### **Entrance Hall**

Via double glazed frosted glass front door.

Laminate flooring, radiator, large understairs storage cupboard, stairs to the landing, telephone point and doors to the garage, kitchen and lounge/diner.

# Integral Garage/Utility Room

4.11m x 2.38m (13' 6" x 7' 10") Electric roller door, space and plumbing for washing machine, tumble dryer and fridge/freezer, power and light, door to the hallway.

#### Kitchen

2.95m to the units x 1.97m (9' 8" x 6' 6") Range of matching wall and base units with roll top worksurfaces, inset sink with drainer unit with mixer taps over, four ring gas hob with matching oven and extractor fan over, large double door pantry with light. Integrated fridge/freezer and dishwasher, inset spot lighting, double glazed window to the front and a tiled floor.

### Lounge

3.65m x 5.57m (12' 0" x 18' 3") Television point, radiator, feature brick surround with mock fireplace, coving, laminate flooring and an open archway to the dining area.

### **Dining Area**

 $5.19m\ x\ 2.80m\ (17'\ 0''\ x\ 9'\ 2'')$  Double glazed patio doors leading to the garden, radiator, laminate flooring and coving.

### First Floor

### First Floor Half Landing

Stairs to ground and first floor.

## Landing

Loft access, linen cupboard with radiator and doors to all rooms.

### **Bedroom One**

 $3.67m \times 3.04m (12' 0" \times 10' 0")$  Double glazed window to the rear, radiator and coving.

### **Bedroom Two**

 $3.48 m\ x\ 2.77 m\ (11'\ 5''\ x\ 9'\ 1'')$  Double glazed window to the front, radiator and coving.

39 Briary Close, Margate, Kent. CT95HX.

£399,995

#### **Bathroom**

 $3.14 \text{m} \times 1.97 \text{m}$  at maximum (10' 4" x 6' 6") Low level w.c, pedestal wash hand basin, panelled bath with mixer taps and shower extension, shower cubicle with double opening doors, tiled walls and floor, double glazed frosted glass window to the side and rear, two heated towel rails, inset spot lighting and a extractor fan.

### **Bedroom Three**

 $3.35 \text{m} \times 2.45 \text{m}$  (11' 0"  $\times$  8' 0") Double glazed window to the rear, radiator, cupboard housing the combination boiler.