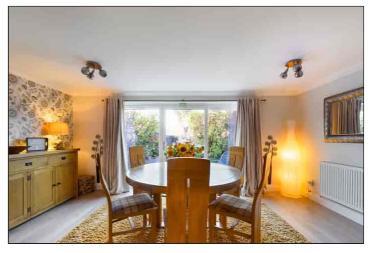

### Lounge

3.65m x 5.57m (12' 0" x 18' 3") Television point, radiator, feature brick surround with mock fireplace, coving, laminate flooring and an open archway to the dining area.

### **Dining Area**

 $5.19m\ x\ 2.80m\ (17'\ 0''\ x\ 9'\ 2'')$  Double glazed patio doors leading to the garden, radiator, laminate flooring and coving.