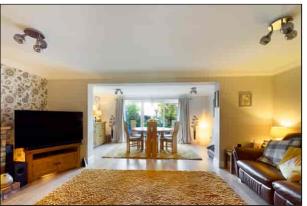

### Lounge

3.65m x 5.57m (12' 0" x 18' 3") Television point, radiator, feature brick surround with mock fireplace, coving, laminate flooring and an open archway to the dining area.

### **Dining Area**

 $5.19m\ x\ 2.80m\ (17'\ 0''\ x\ 9'\ 2'')$  Double glazed patio doors leading to the garden, radiator, laminate flooring and coving.