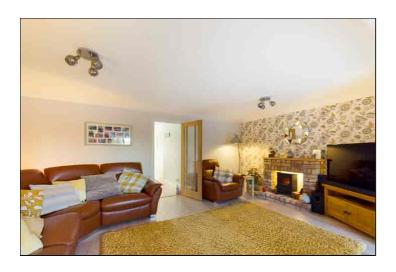

### Lounge

3.65m x 5.57m (12' 0" x 18' 3") Television point, radiator, feature brick surround with mock fireplace, coving, laminate flooring and an open archway to the dining area.

### **Dining Area**

 $5.19m\ x\ 2.80m\ (17'\ 0''\ x\ 9'\ 2'')$  Double glazed patio doors leading to the garden, radiator, laminate flooring and coving.