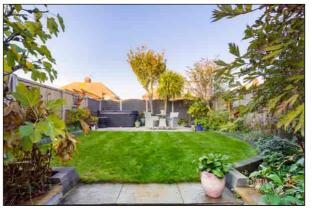

### Rear Garden

Side access, patio seating area with steps up to the lawn and second patio seating area. Established trees and flower beds, fence perimeters and double power point. Five seater hot tub included.