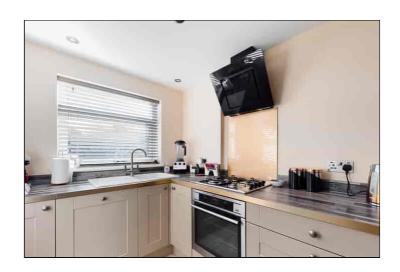

#### Kitchen

2.95m to the units x 1.97m (9' 8" x 6' 6") Range of matching wall and base units with roll top worksurfaces, inset sink with drainer unit with mixer taps over, four ring gas hob with matching oven and extractor fan over, large double door pantry with light. Integrated fridge/freezer and dishwasher, inset spot lighting, double glazed window to the front and a tiled floor.