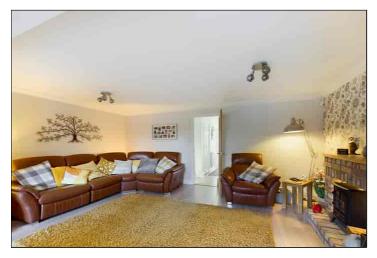

### Lounge

3.65m x 5.57m (12' 0" x 18' 3") Television point, radiator, feature brick surround with mock fireplace, coving, laminate flooring and an open archway to the dining area.

### **Dining Area**

 $5.19m\ x\ 2.80m\ (17'\ 0''\ x\ 9'\ 2'')$  Double glazed patio doors leading to the garden, radiator, laminate flooring and coving.